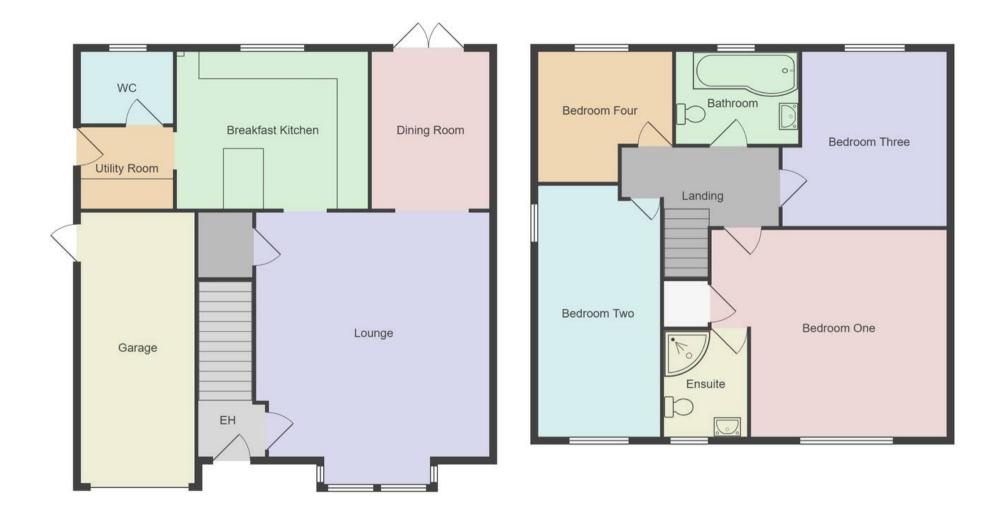

## 3 Eley Close

Ilkeston, Ilkeston

Guide Price £315,000 to £325,000 Hortons are delighted to bring to the market this exceptional detached family home. Nestled in the sought-after Shipley View area, this immaculate four bedroom detached home offers the perfect blend of spacious living and modern convenience. Step inside to discover a home designed with both comfort and style in mind, boasting two reception rooms, a modern breakfast kitchen, utility room, and ground floor WC. Upstairs, two well-appointed bathrooms serve the four generously sized bedrooms, providing ample space for the whole family. Enjoy the ease of every-day living with a location that offers easy access to local bus links, schools, shops, and commuter routes, ensuring convenience at your doorstep. Take leisurely strolls through the nearby Nutbrook Trail and Shipley Country Park, soaking in the beauty of nature right at your fingertips. With well-manicured gardens to the front and rear, along with a driveway and single garage, this property truly has it all.

All measurements are approximate and for display purposes only.