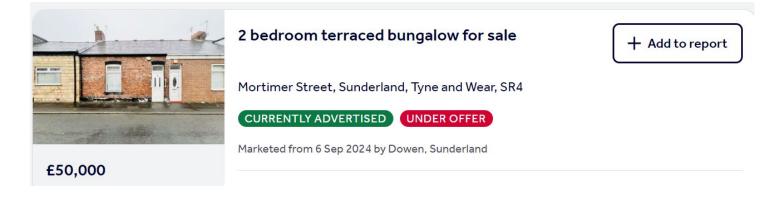

## Sale Comparables Report

This report shows comparable sold properties in the area using Land Registry sold information. There are comparable properties in the area selling for as much as £55,000.