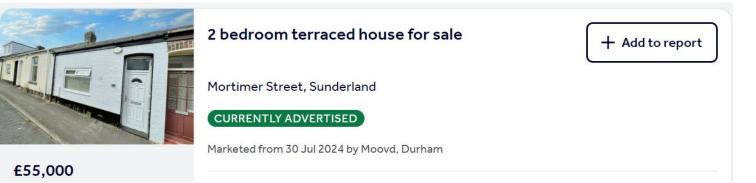

## Sale Comparables Report

This report shows comparable sold properties in the area using Land Registry sold information. There are comparable properties in the area selling for as much as £55,000.