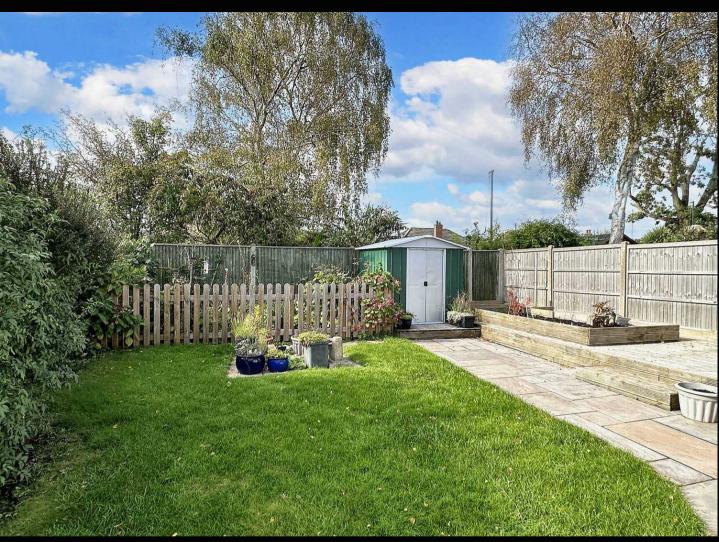

Outside, the property benefits from a generous driveway affording ample off-road parking, a detached garage, and a separate, adaptable outbuilding offering the potential to work from home with ease. The westerly-facing, landscaped rear garden enjoys plenty of sunlight and privacy.