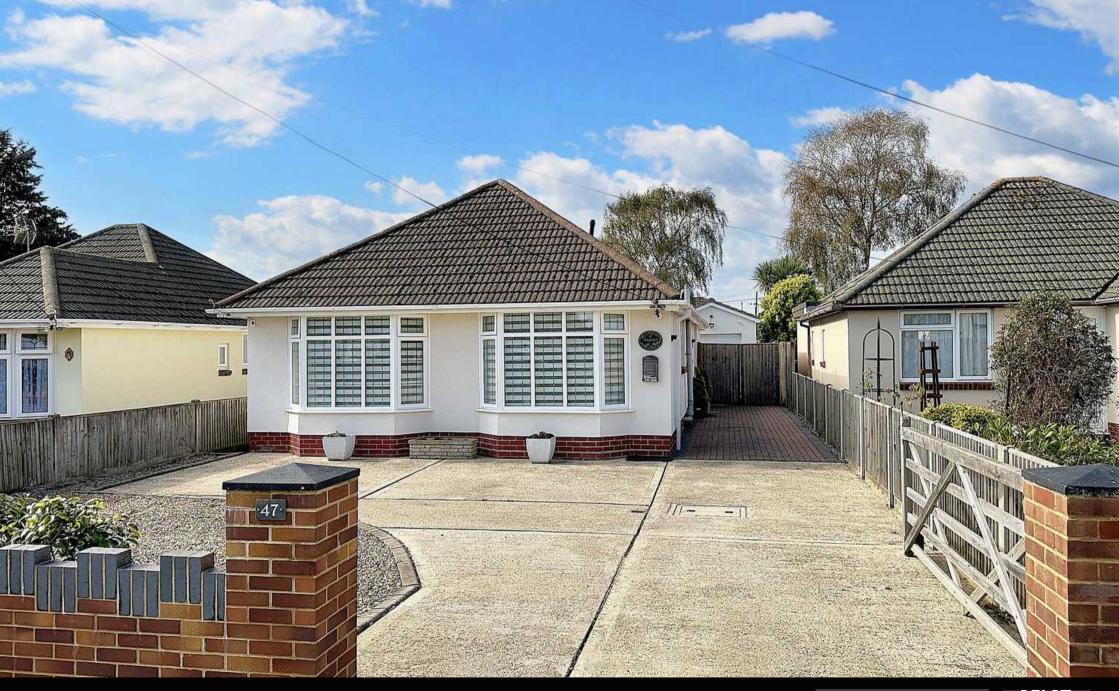

## 47 Hampton Lane

Blackfield, Southampton

This extensively renovated detached bungalow is a stunning example of a home and would suit for a variety of potential buyers. The property has undergone a meticulous transformation, featuring re-modelled and extended accommodation that must be seen to be fully appreciated. Boasting three double bedrooms, a bathroom and a separate shower room, there is plenty of space and flexibility. In addition to this, there is a lounge, kitchen, dining room, and utility room, designed for practicality.

Outside, the property benefits from a generous driveway affording ample off-road parking, a detached garage, and a separate, adaptable outbuilding offering the potential to work from home with ease. The westerly-facing, landscaped rear garden enjoys plenty of sunlight and privacy.

The property is finished with UPVC double glazing, gas central heating and 'Monocouche' selfmaintenance rendering, adding to its contemporary appeal.