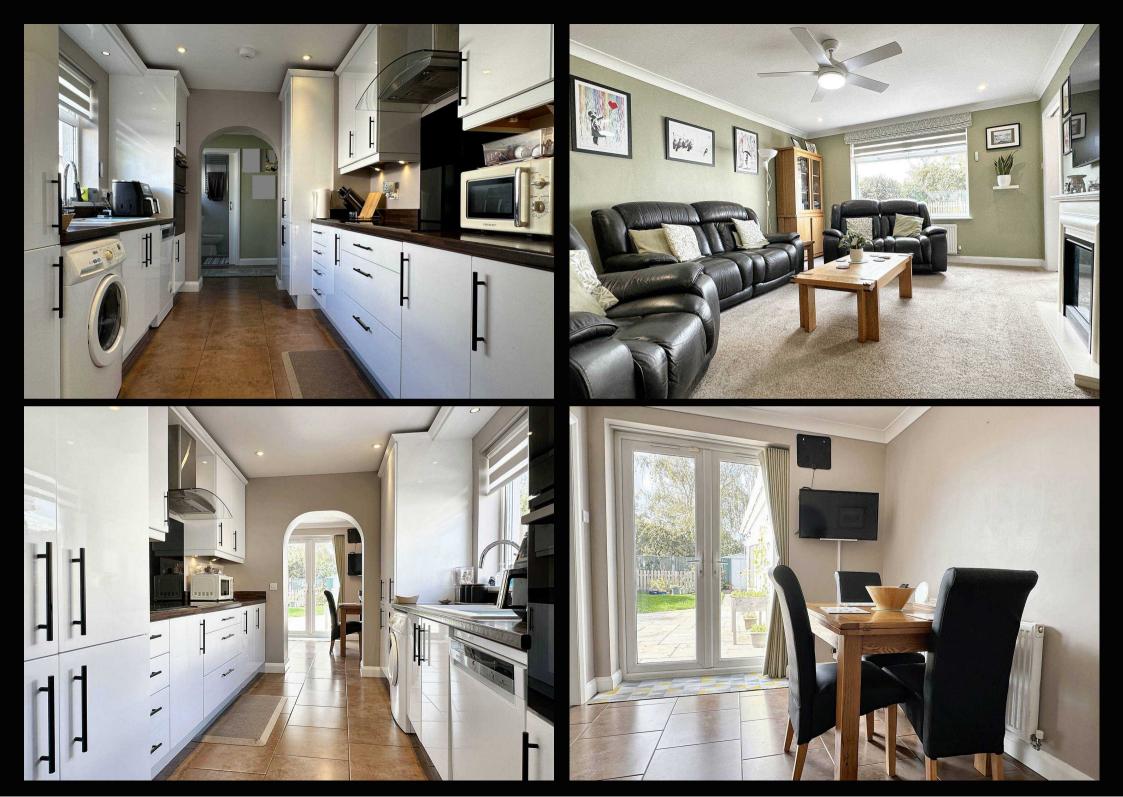

## 47 Hampton Lane

Blackfield, Southampton

This extensively renovated detached bungalow is a stunning example of a home and would suit for a variety of potential buyers. The property has undergone a meticulous transformation, featuring re-modelled and extended accommodation that must be seen to be fully appreciated. Boasting three double bedrooms, a bathroom and a separate shower room, there is plenty of space and flexibility. In addition to this, there is a lounge, kitchen, dining room, and utility room, designed for practicality.