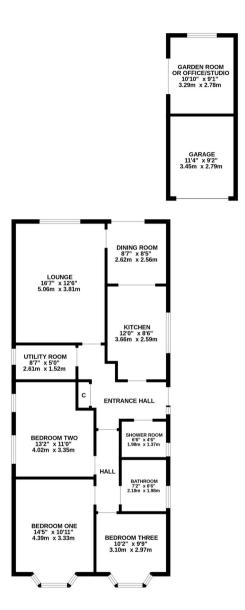

## 47 Hampton Lane

Blackfield, Southampton

This extensively renovated detached bungalow is a stunning example of a home and would suit for a variety of potential buyers. The property has undergone a meticulous transformation, featuring re-modelled and extended accommodation that must be seen to be fully appreciated. Boasting three double bedrooms, a bathroom and a separate shower room, there is plenty of space and flexibility. In addition to this, there is a lounge, kitchen, dining room, and utility room, designed for practicality.

Outside, the property benefits from a generous driveway affording ample off-road parking, a detached garage, and a separate, adaptable outbuilding offering the potential to work from home with ease. The westerly-facing, landscaped rear garden enjoys plenty of sunlight and privacy.