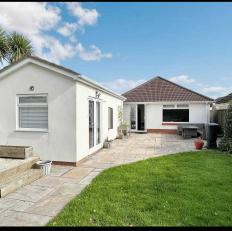

Outside, the property benefits from a generous driveway affording ample off-road parking, a detached garage, and a separate, adaptable outbuilding offering the potential to work from home with ease. The westerly-facing, landscaped rear garden enjoys plenty of sunlight and privacy.