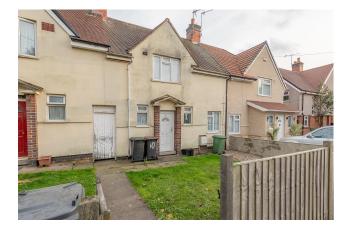

## **Property** Description

Our latest listing is in Middlemarch Road, Nuneaton, CV10

Get instant cash flow of £690 per calendar month with a 5.3% Gross Yield for investors.

This property has a potential to rent for £875 which would provide the investor a Gross Yield of 6.7% if the rent was increased to market rate.

#### Middlemarch Road, Nuneaton, CV10

210909311

3 BedroomsFactor F1 BathroomGroundCarden Ground SpaceLease Lease Lease

 $\bigcirc$ 

**Property Key Features** 

Factor Fees: TBC Ground Rent: TBC Lease Length: freehold Current Rent: £690 Market Rent: £875