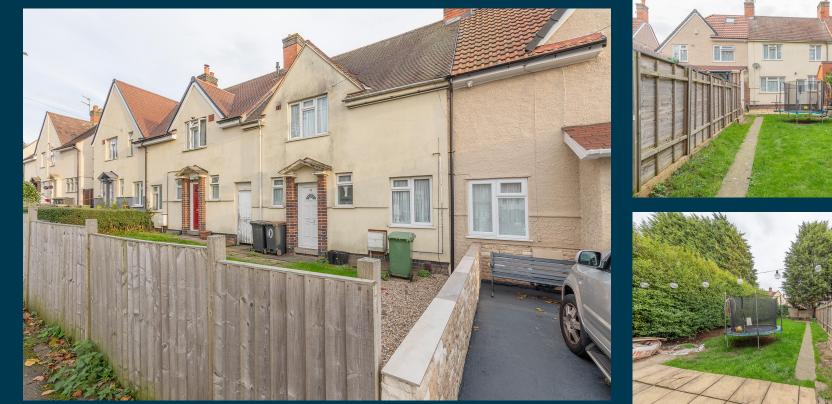

## **Property** Description

Our latest listing is in Middlemarch Road, Nuneaton, CV10

Get instant cash flow of £690 per calendar month with a 5.3% Gross Yield for investors.

This property has a potential to rent for £875 which would provide the investor a Gross Yield of 6.7% if the rent was increased to market rate.

#### Middlemarch Road, Nuneaton, CV10

210909311

3 BedroomsFactor F1 BathroomGroundCarden Ground SpaceLease Lease Lease

 $\bigcirc$ 

**Property Key Features** 

Factor Fees: TBC Ground Rent: TBC Lease Length: freehold Current Rent: £690 Market Rent: £875