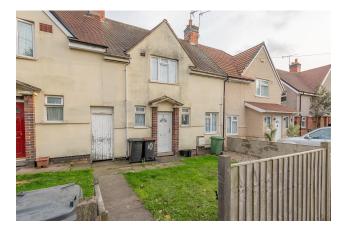

## **Property** Description

Our latest listing is in Middlemarch Road, Nuneaton, CV10

Get instant cash flow of £690 per calendar month with a 5.3% Gross Yield for investors.

This property has a potential to rent for £875 which would provide the investor a Gross Yield of 6.7% if the rent was increased to market rate.

#### Middlemarch Road, Nuneaton, CV10

210909311

3 BedroomsFactor F1 BathroomGroundCarden Ground SpaceLease Lease Lease

 $\bigcirc$ 

**Property Key Features** 

Factor Fees: TBC Ground Rent: TBC Lease Length: freehold Current Rent: £690 Market Rent: £875