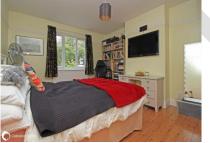

#### GROUND FLOOR 16'2" (4.93m) x 12'2" (3.71m) into bay to front 14'0" (4.27m) x 12'2" (3.71m) Dining Room 11'2" (3.40m) x 10'2" (3.10m) Rear Lobby FIRST FLOOR Landing Bedroom 1 16'0" (4.88m) x 12'3" (3.73m) into bay to front Bedroom 2 14'1" (4.29m) x 12'2" (3.71m) Bedroom 3 8'1" (2.46m) x 7'10" (2.39m) 8'2" (2.49m) x 6'1" (1.85m) Bathroom