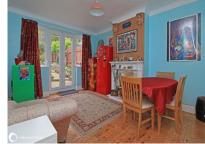

### Location

Hallway Lounge

Kitchen

Separate WC OUTSIDE

WC

Located in Madeira Road, a short walk to the seafront, close to popular Cliftonville and the shops on Northdown Road, as well as Dane Park and Margate Old Town. In the Old Town is a number of bars and restaurants and over the far side of the main sands in the railway station proving good transport links to London and beyond.

#### GROUND FLOOR 16'2" (4.93m) x 12'2" (3.71m) into bay to front 14'0" (4.27m) x 12'2" (3.71m) Dining Room 11'2" (3.40m) x 10'2" (3.10m) Rear Lobby FIRST FLOOR Landing Bedroom 1 16'0" (4.88m) x 12'3" (3.73m) into bay to front Bedroom 2 14'1" (4.29m) x 12'2" (3.71m) Bedroom 3 8'1" (2.46m) x 7'10" (2.39m) 8'2" (2.49m) x 6'1" (1.85m) Bathroom