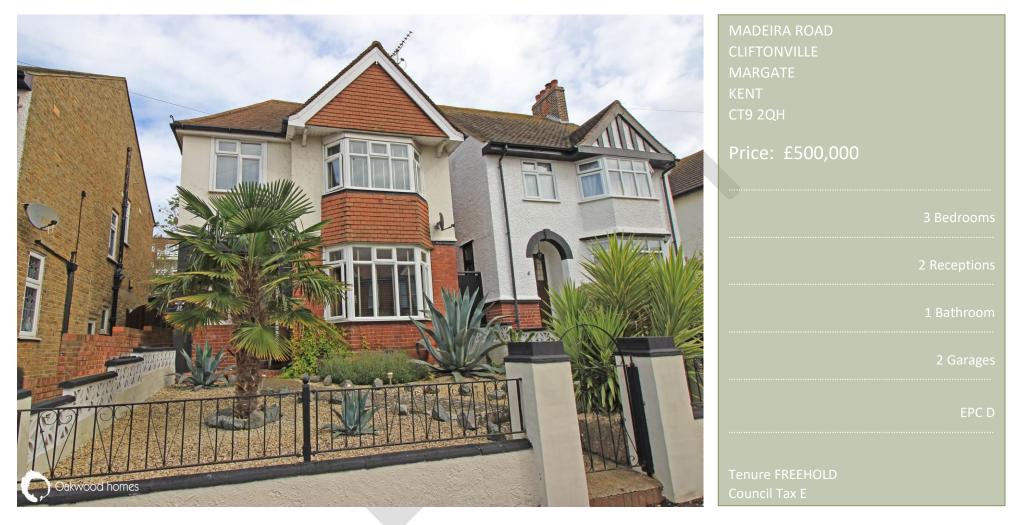

# margate@oakwoodhomes.biz

The Property Property brochure located in popular madeira road close to cliftonville, dane park and margate old town, we are PLEASED TO OFFER THIS LARGE 3 BEDROOM DETACHED FAMILY HOME WITH DOUBLE GARAGE AND PARKING TO THE REAR. Early viewing is recommended to appreciate the size and condition of this much loved and well looked after family home offering generous sized rooms in this sought after location. The accommodation consists of 3 bedrooms and a bathroom plus separate W.C on the first floor, whilst on the ground floor there is a lounge, dining room, a fitted kitchen and rear lobby with a cloakroom. The rear garden is 40' (12.19m) with a large raised decked area which leads to the double garage that has additional parking in front of it. This home has double glazing and central heating along with a log burner in the living room. This house is a credit to the current owners and homes in this location with garages and parking are rare.

### Location

Hallway Lounge

Kitchen

Separate WC OUTSIDE

WC

Located in Madeira Road, a short walk to the seafront, close to popular Cliftonville and the shops on Northdown Road, as well as Dane Park and Margate Old Town. In the Old Town is a number of bars and restaurants and over the far side of the main sands in the railway station proving good transport links to London and beyond.