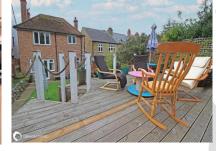

Low maintenance front garden with path to front door and side access. Rear garden apprx 40' (12.19m) with patio area, lawn and steps to raised decked area rear pedestrian access

22'0" (6.71m) x 20'0" (6.10m) with power and light. Additional parking for 2/3 cars in front of Double Garage garage.

## Property brochure

- Additional parking
- 40ft enclosed rear garden
- Double glazing & central heating
- Must be seen.