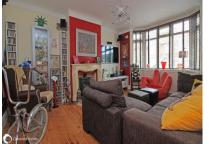

### Location

Hallway Lounge

Kitchen

Separate WC OUTSIDE

WC

Located in Madeira Road, a short walk to the seafront, close to popular Cliftonville and the shops on Northdown Road, as well as Dane Park and Margate Old Town. In the Old Town is a number of bars and restaurants and over the far side of the main sands in the railway station proving good transport links to London and beyond.

#### GROUND FLOOR 16'2" (4.93m) x 12'2" (3.71m) into bay to front 14'0" (4.27m) x 12'2" (3.71m) Dining Room 11'2" (3.40m) x 10'2" (3.10m) Rear Lobby FIRST FLOOR Landing Bedroom 1 16'0" (4.88m) x 12'3" (3.73m) into bay to front Bedroom 2 14'1" (4.29m) x 12'2" (3.71m) Bedroom 3 8'1" (2.46m) x 7'10" (2.39m) 8'2" (2.49m) x 6'1" (1.85m) Bathroom