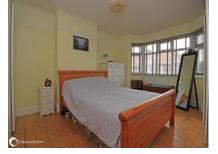

#### GROUND FLOOR 16'2" (4.93m) x 12'2" (3.71m) into bay to front 14'0" (4.27m) x 12'2" (3.71m) Dining Room 11'2" (3.40m) x 10'2" (3.10m) Rear Lobby FIRST FLOOR Landing Bedroom 1 16'0" (4.88m) x 12'3" (3.73m) into bay to front Bedroom 2 14'1" (4.29m) x 12'2" (3.71m) Bedroom 3 8'1" (2.46m) x 7'10" (2.39m) 8'2" (2.49m) x 6'1" (1.85m) Bathroom