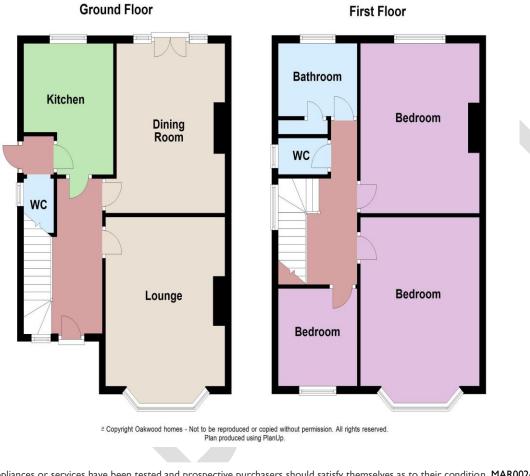

#### Accommodation

#### GROUND FLOOR 16'2" (4.93m) x 12'2" (3.71m) into bay to front 14'0" (4.27m) x 12'2" (3.71m) Dining Room 11'2" (3.40m) x 10'2" (3.10m) Rear Lobby FIRST FLOOR Landing Bedroom 1 16'0" (4.88m) x 12'3" (3.73m) into bay to front Bedroom 2 14'1" (4.29m) x 12'2" (3.71m) Bedroom 3 8'1" (2.46m) x 7'10" (2.39m) 8'2" (2.49m) x 6'1" (1.85m) Bathroom