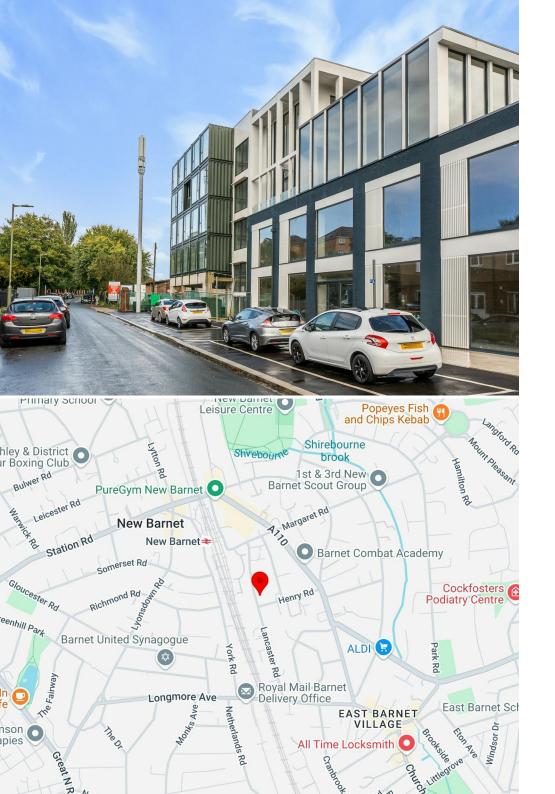

### Location

The Container Building enjoys a prime location just moments away from New Barnet overground station, providing swift and convenient access to Central London. Direct train routes to Finsbury Park and Moorgate ensure rapid and effortless connectivity to both the City and West End, enhancing the accessibility of the area.

The nearby High Street is replete with essential businesses and shopping amenities, featuring prominent establishments such as Sainsbury's, Argos, PureGym, and The Post Office. Furthermore, a diverse array of restaurants, bars, and takeaways contribute to the vibrant local scene.