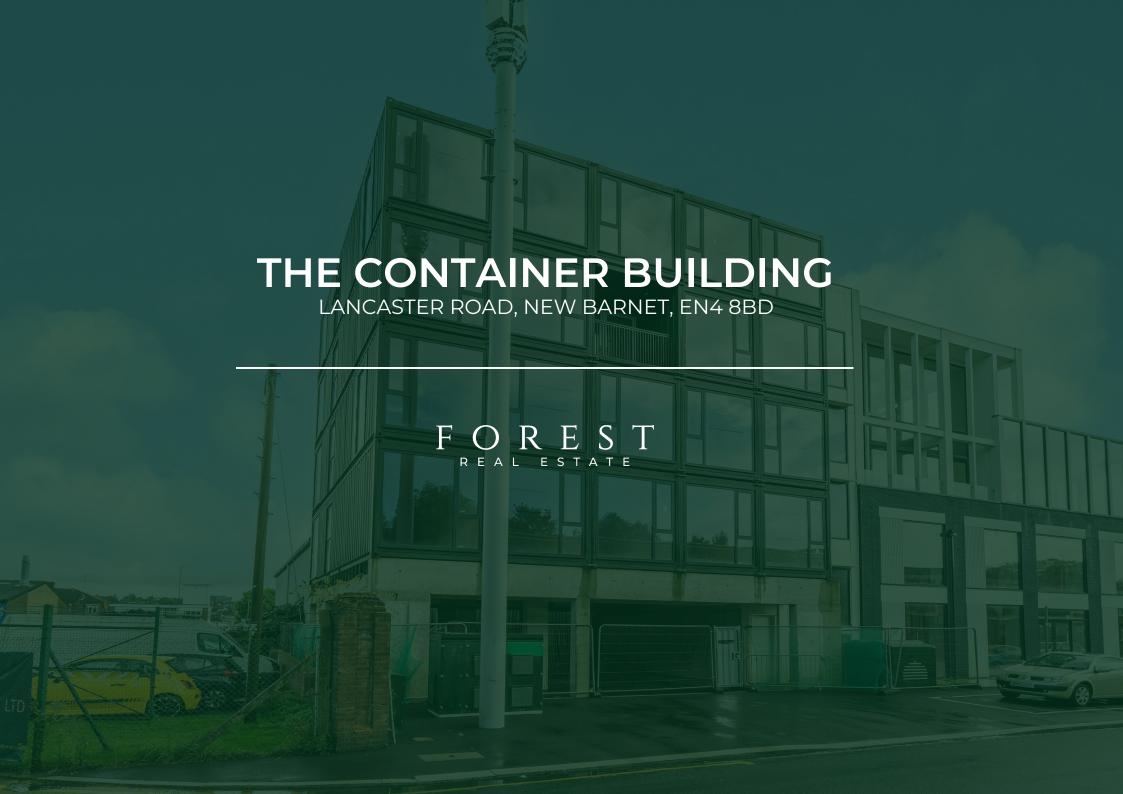

The Container Building, Lancaster Road New Barnet, EN4 8BD

### Description

This newly constructed building is set across four floors and is offered in a Shell & Core condition.

The building offers 40 rooms over 5 floors with covered off street parking on the ground floor. Designed and constructed from 20 prefabricated shipping containers on a large podium with lift and stair core servicing each floor.