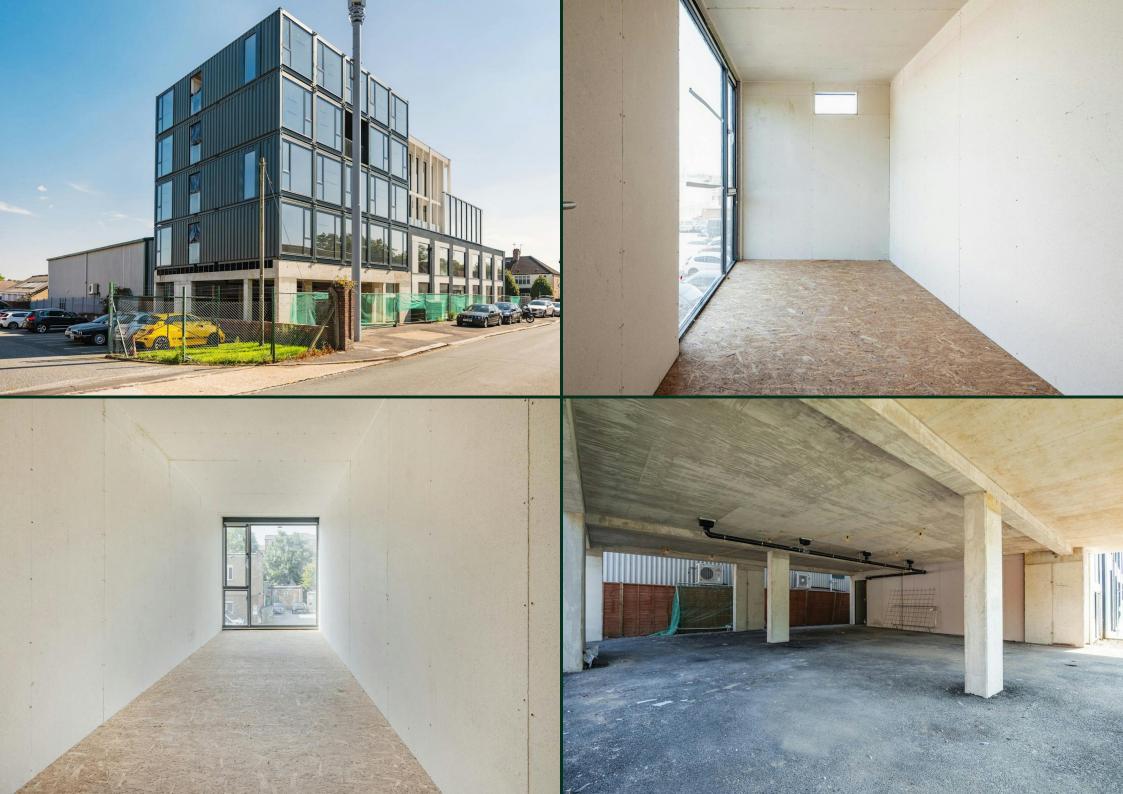

The Container Building, Lancaster Road New Barnet, EN4 8BD

### Description

This newly constructed building is set across four floors and is offered in a Shell & Core condition.

The building offers 40 rooms over 5 floors with covered off street parking on the ground floor. Designed and constructed from 20 prefabricated shipping containers on a large podium with lift and stair core servicing each floor.

The unit is equipped with capped-off electricity, gas, and water connections, along with drainage provision, making it ready for fit-out.

Ensuring peace of mind, the property comes with the added benefit of an Advantage 10-Year building warranty.