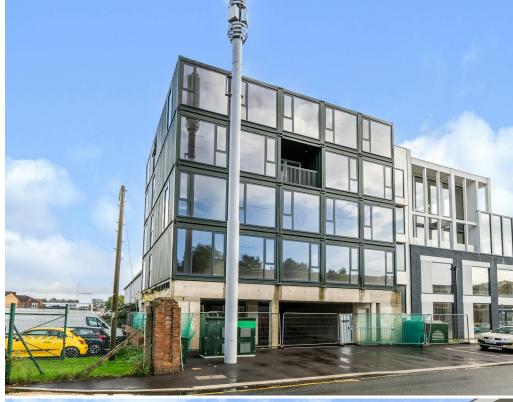

### Description

This newly constructed building is set across four floors and is offered in a Shell & Core condition.

The building offers 40 rooms over 5 floors with covered off street parking on the ground floor. Designed and constructed from 20 prefabricated shipping containers on a large podium with lift and stair core servicing each floor.