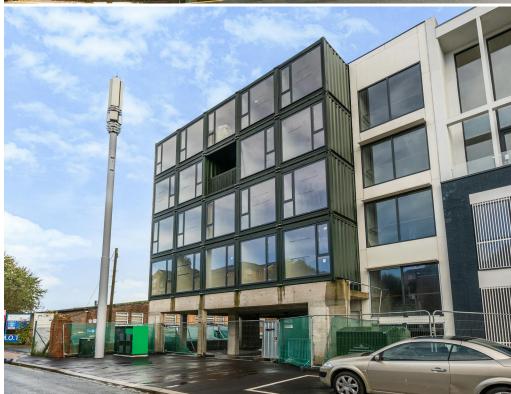

### Description

This newly constructed building is set across four floors and is offered in a Shell & Core condition.

The building offers 40 rooms over 5 floors with covered off street parking on the ground floor. Designed and constructed from 20 prefabricated shipping containers on a large podium with lift and stair core servicing each floor.