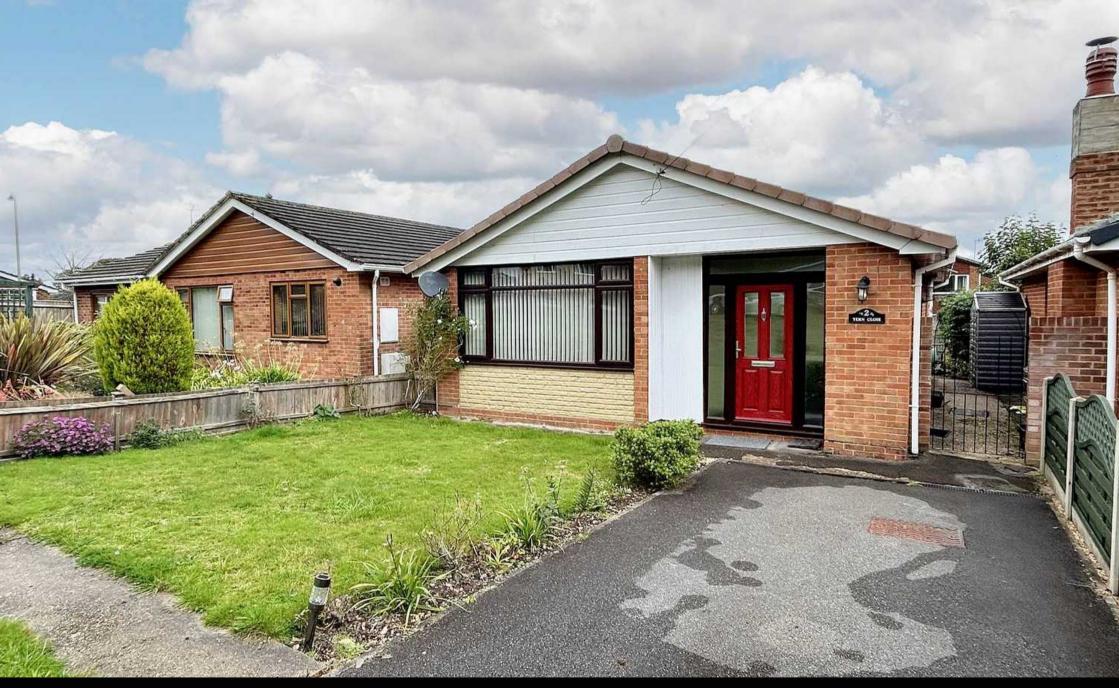

## 2 Tern Close

Hythe, Southampton

Positioned in a sought-after location, this impressive 3-bedroom detached bungalow is a pleasant find. Boasting a spacious and bright accommodation, this property comes to market with no onward chain, making it an enticing prospect for those seeking a hassle-free move. The three generous bedrooms offer ample living space, complemented by a front aspect lounge and a well-appointed kitchen. A modern white suite bathroom adds a touch of modern functionality. The property also features a large brick-built garage measuring 20'8" x 12', ideal for storage or a car. With the convenience of driveway parking, gas fired central heating, and double glazing throughout, this home offers comfort and ease of living. The enclosed rear garden presents a canvas for the green-fingered to enhance, providing a tranquil retreat right at home.

Outside, the property boasts a well-maintained frontage, featuring off-road parking via a tarmac driveway alongside areas laid to lawn. A wrought iron gate leads to the private rear garden, offering a sunny aspect that enhances its appeal. With a seamless blend of lawns and patio areas, the garden has the potential for both relaxation and entertaining. Access to the rear is facilitated by a timber gate, while a large single brick-built garage stands with an electric roller door at the front and a pedestrian door at the rear. Power and lighting provide functionality to the garage, offering additional flexibility for storage or hobbies.