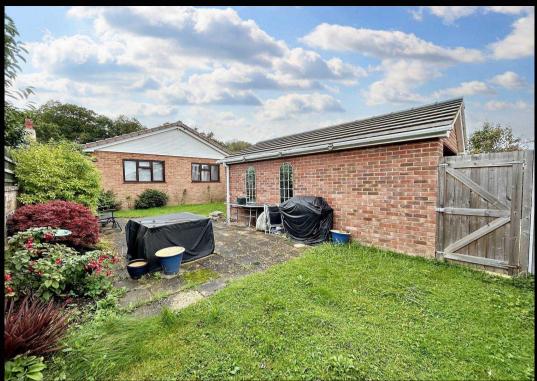

Outside, the property boasts a well-maintained frontage, featuring off-road parking via a tarmac driveway alongside areas laid to lawn. A wrought iron gate leads to the private rear garden, offering a sunny aspect that enhances its appeal. With a seamless blend of lawns and patio areas, the garden has the potential for both relaxation and entertaining. Access to the rear is facilitated by a timber gate, while a large single brick-built garage stands with an electric roller door at the front and a pedestrian door at the rear. Power and lighting provide functionality to the garage, offering additional flexibility for storage or hobbies.