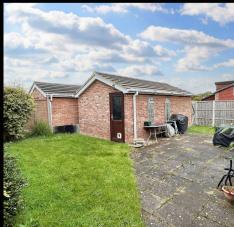

Outside, the property boasts a well-maintained frontage, featuring off-road parking via a tarmac driveway alongside areas laid to lawn. A wrought iron gate leads to the private rear garden, offering a sunny aspect that enhances its appeal. With a seamless blend of lawns and patio areas, the garden has the potential for both relaxation and entertaining. Access to the rear is facilitated by a timber gate, while a large single brick-built garage stands with an electric roller door at the front and a pedestrian door at the rear. Power and lighting provide functionality to the garage, offering additional flexibility for storage or hobbies.