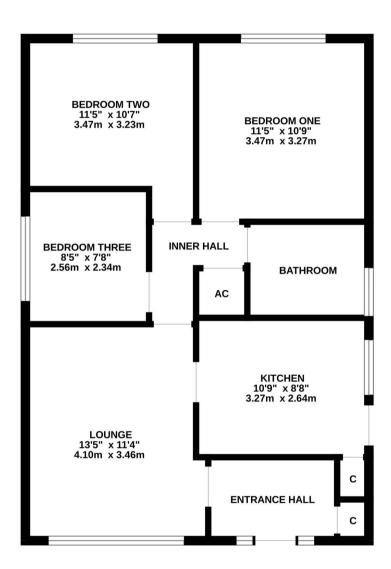

## 2 Tern Close

Hythe, Southampton

Positioned in a sought-after location, this impressive 3-bedroom detached bungalow is a pleasant find. Boasting a spacious and bright accommodation, this property comes to market with no onward chain, making it an enticing prospect for those seeking a hassle-free move. The three generous bedrooms offer ample living space, complemented by a front aspect lounge and a well-appointed kitchen. A modern white suite bathroom adds a touch of modern functionality. The property also features a large brick-built garage measuring 20'8" x 12', ideal for storage or a car. With the convenience of driveway parking, gas fired central heating, and double glazing throughout, this home offers comfort and ease of living. The enclosed rear garden presents a canvas for the green-fingered to enhance, providing a tranquil retreat right at home.