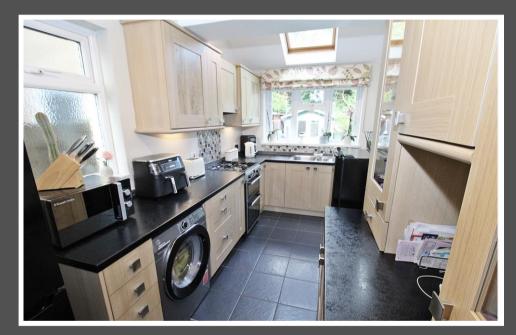

## Love Homes

Steppingley Road, Flitwick, Bedfordshire MK451AJ

Upon entering, a bright hallway leads to an 18'7" family/dining room with a Velux skylight and French doors to the rear garden, ideal for entertaining. The modern kitchen offers ample storage, and a front reception room, currently used as a fourth bedroom, features a bay window and fireplace. Upstairs, three generous bedrooms and a newly refitted bathroom await. Double glazing and gas central heating provide year-round comfort. The rear garden, with a lawn, fenced boundaries, gated access, and a 12ft powered summerhouse, offers a perfect retreat or workspace.