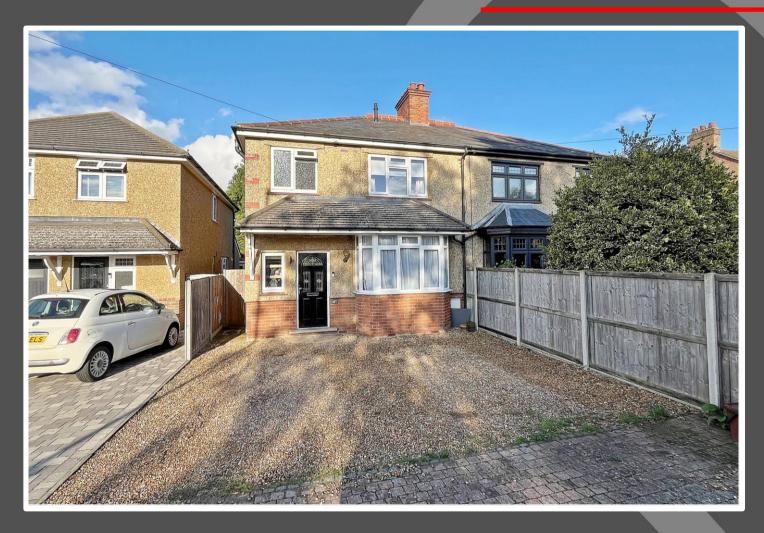

## Love Homes

Steppingley Road, Flitwick, Bedfordshire MK451AJ

Upon entering, a bright hallway leads to an 18'7" family/dining room with a Velux skylight and French doors to the rear garden, ideal for entertaining. The modern kitchen offers ample storage, and a front reception room, currently used as a fourth bedroom, features a bay window and fireplace. Upstairs, three generous bedrooms and a newly refitted bathroom await. Double glazing and gas central heating provide year-round comfort. The rear garden, with a lawn, fenced boundaries, gated access, and a 12ft powered summerhouse, offers a perfect retreat or workspace.