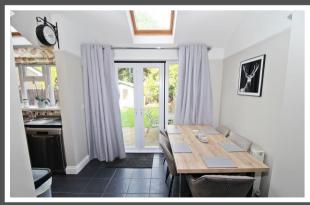

## Love Homes

Steppingley Road, Flitwick, Bedfordshire MK451AJ

Upon entering, a bright hallway leads to an 18'7" family/dining room with a Velux skylight and French doors to the rear garden, ideal for entertaining. The modern kitchen offers ample storage, and a front reception room, currently used as a fourth bedroom, features a bay window and fireplace. Upstairs, three generous bedrooms and a newly refitted bathroom await. Double glazing and gas central heating provide year-round comfort. The rear garden, with a lawn, fenced boundaries, gated access, and a 12ft powered summerhouse, offers a perfect retreat or workspace.