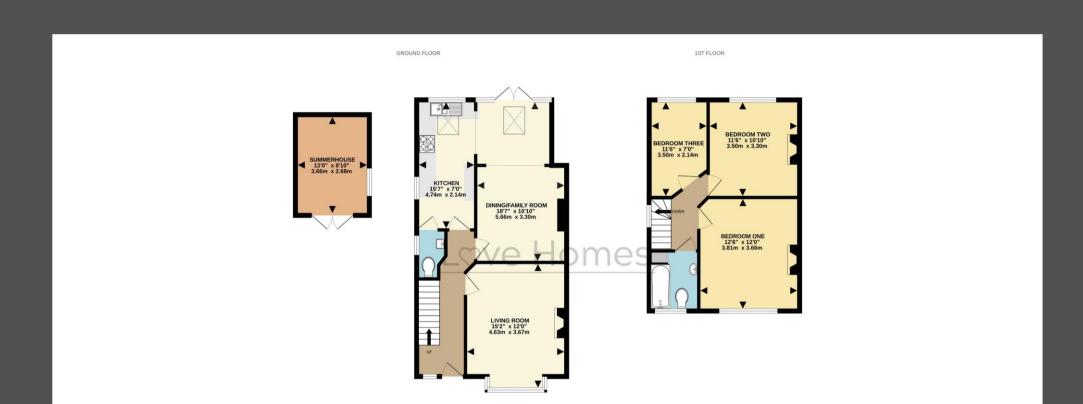

## Love Homes

Steppingley Road, Flitwick, Bedfordshire MK451AJ

Upon entering, a bright hallway leads to an 18'7" family/dining room with a Velux skylight and French doors to the rear garden, ideal for entertaining. The modern kitchen offers ample storage, and a front reception room, currently used as a fourth bedroom, features a bay window and fireplace. Upstairs, three generous bedrooms and a newly refitted bathroom await. Double glazing and gas central heating provide year-round comfort. The rear garden, with a lawn, fenced boundaries, gated access, and a 12ft powered summerhouse, offers a perfect retreat or workspace.