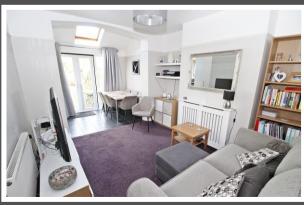

## Love Homes

Steppingley Road, Flitwick, Bedfordshire MK451AJ

Upon entering, a bright hallway leads to an 18'7" family/dining room with a Velux skylight and French doors to the rear garden, ideal for entertaining. The modern kitchen offers ample storage, and a front reception room, currently used as a fourth bedroom, features a bay window and fireplace. Upstairs, three generous bedrooms and a newly refitted bathroom await. Double glazing and gas central heating provide year-round comfort. The rear garden, with a lawn, fenced boundaries, gated access, and a 12ft powered summerhouse, offers a perfect retreat or workspace.