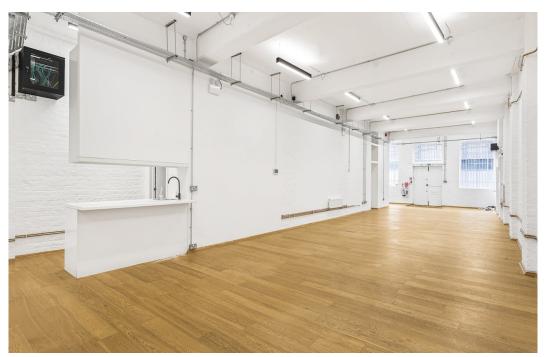

# **Description**

A modern fitted office/showroom over lower ground, ground and first floor, within a popular, multilet, period former warehouse building and accessed via its own self contained entrance on the popular Leonard Street.

The space has new lighting and wooden flooring, WC and a shower. Exposed cast brickwork gives character and the space benefits from air conditioning. The premises will be of particular interest to creative occupiers who seek economical studio/office space with the added bonus of some excellent street food vendors literally on the doorstep. The space lends itself to a range of uses including showroom, office, post-production, leisure and wellness.

### **Key points**

- Total space 1,609 square feet
- Prime Shoreditch converted warehouse
- Newly refurbished
- An abundance of natural light

- Ground floor open plan office space
- High ceilings
- Newly fitted kitchen and bathrooms
- Shower facilities