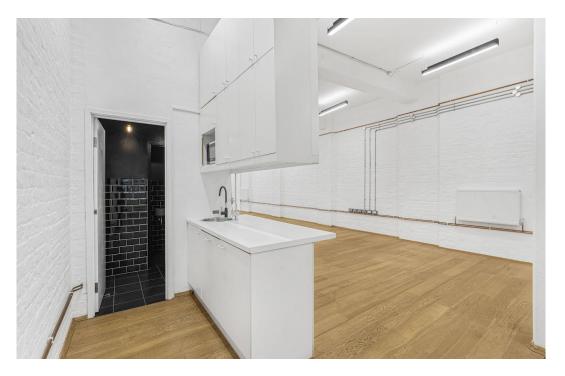

# **Description**

A modern fitted office/showroom over lower ground, ground and first floor, within a popular, multilet, period former warehouse building and accessed via its own self contained entrance on the popular Leonard Street.

The space has new lighting and wooden flooring, WC and a shower. Exposed cast brickwork gives character and the space benefits from air conditioning. The premises will be of particular interest to creative occupiers who seek economical studio/office space with the added bonus of some excellent street food vendors literally on the doorstep. The space lends itself to a range of uses including showroom, office, post-production, leisure and wellness.

### **Key points**

- Total space 1,609 square feet
- Prime Shoreditch converted warehouse
- Newly refurbished
- An abundance of natural light

- Ground floor open plan office space
- High ceilings
- Newly fitted kitchen and bathrooms
- Shower facilities