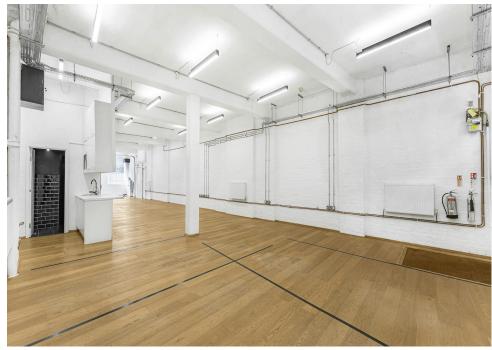

# **Description**

A modern fitted office/showroom over lower ground, ground and first floor, within a popular, multilet, period former warehouse building and accessed via its own self contained entrance on the popular Leonard Street.

The space has new lighting and wooden flooring, WC and a shower. Exposed cast brickwork gives character and the space benefits from air conditioning. The premises will be of particular interest to creative occupiers who seek economical studio/office space with the added bonus of some excellent street food vendors literally on the doorstep. The space lends itself to a range of uses including showroom, office, post-production, leisure and wellness.

### **Key points**

- Total space 1,609 square feet
- Prime Shoreditch converted warehouse
- Newly refurbished
- An abundance of natural light

- Ground floor open plan office space
- High ceilings
- Newly fitted kitchen and bathrooms
- Shower facilities