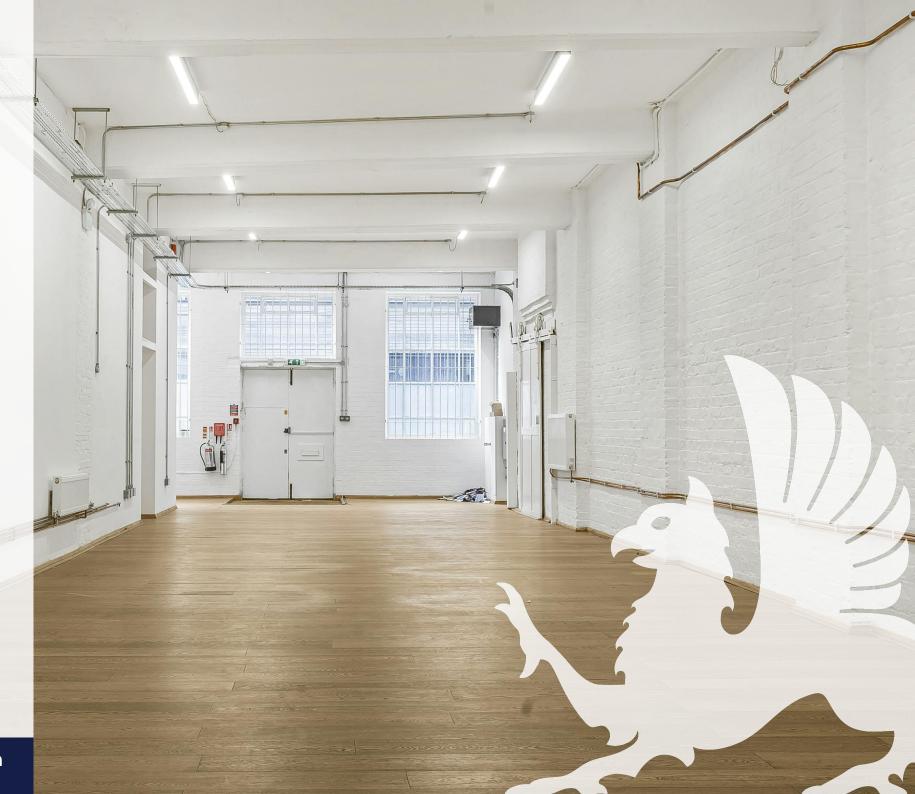

# **Description**

A modern fitted office/showroom over lower ground, ground and first floor, within a popular, multilet, period former warehouse building and accessed via its own self contained entrance on the popular Leonard Street.

The space has new lighting and wooden flooring, WC and a shower. Exposed cast brickwork gives character and the space benefits from air conditioning. The premises will be of particular interest to creative occupiers who seek economical studio/office space with the added bonus of some excellent street food vendors literally on the doorstep. The space lends itself to a range of uses including showroom, office, post-production, leisure and wellness.

### **Key points**

- Total space 1,609 square feet
- Prime Shoreditch converted warehouse
- Newly refurbished
- An abundance of natural light

- Ground floor open plan office space
- High ceilings
- Newly fitted kitchen and bathrooms
- Shower facilities