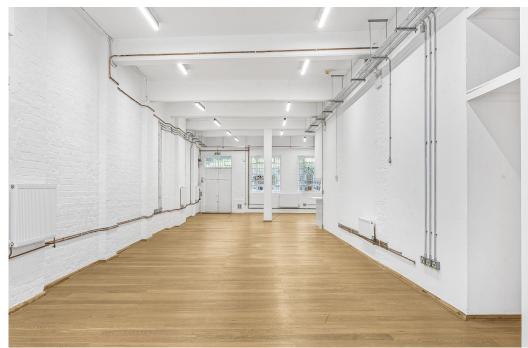

# **Description**

A modern fitted office/showroom over lower ground, ground and first floor, within a popular, multilet, period former warehouse building and accessed via its own self contained entrance on the popular Leonard Street.

The space has new lighting and wooden flooring, WC and a shower. Exposed cast brickwork gives character and the space benefits from air conditioning. The premises will be of particular interest to creative occupiers who seek economical studio/office space with the added bonus of some excellent street food vendors literally on the doorstep. The space lends itself to a range of uses including showroom, office, post-production, leisure and wellness.

### **Key points**

- Total space 1,609 square feet
- Prime Shoreditch converted warehouse
- Newly refurbished
- An abundance of natural light

- Ground floor open plan office space
- High ceilings
- Newly fitted kitchen and bathrooms
- Shower facilities