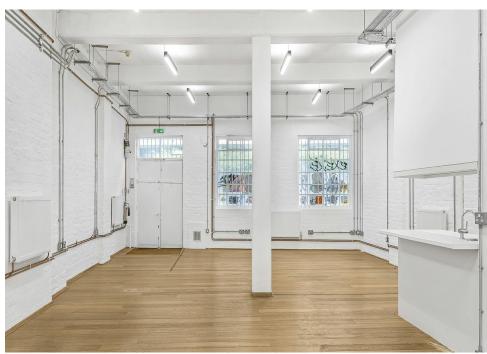

# **Description**

A modern fitted office/showroom over lower ground, ground and first floor, within a popular, multilet, period former warehouse building and accessed via its own self contained entrance on the popular Leonard Street.

The space has new lighting and wooden flooring, WC and a shower. Exposed cast brickwork gives character and the space benefits from air conditioning. The premises will be of particular interest to creative occupiers who seek economical studio/office space with the added bonus of some excellent street food vendors literally on the doorstep. The space lends itself to a range of uses including showroom, office, post-production, leisure and wellness.

### **Key points**

- Total space 1,609 square feet
- Prime Shoreditch converted warehouse
- Newly refurbished
- An abundance of natural light

- Ground floor open plan office space
- High ceilings
- Newly fitted kitchen and bathrooms
- Shower facilities