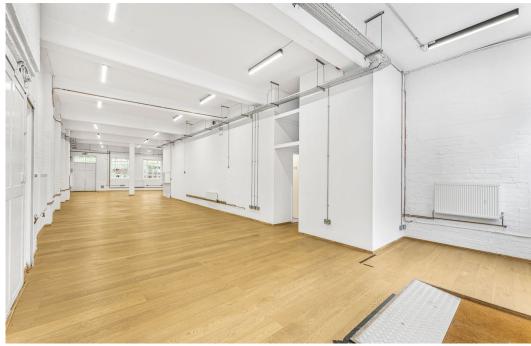

# **Description**

A modern fitted office/showroom over lower ground, ground and first floor, within a popular, multilet, period former warehouse building and accessed via its own self contained entrance on the popular Leonard Street.

The space has new lighting and wooden flooring, WC and a shower. Exposed cast brickwork gives character and the space benefits from air conditioning. The premises will be of particular interest to creative occupiers who seek economical studio/office space with the added bonus of some excellent street food vendors literally on the doorstep. The space lends itself to a range of uses including showroom, office, post-production, leisure and wellness.

### **Key points**

- Total space 1,609 square feet
- Prime Shoreditch converted warehouse
- Newly refurbished
- An abundance of natural light

- Ground floor open plan office space
- High ceilings
- Newly fitted kitchen and bathrooms
- Shower facilities