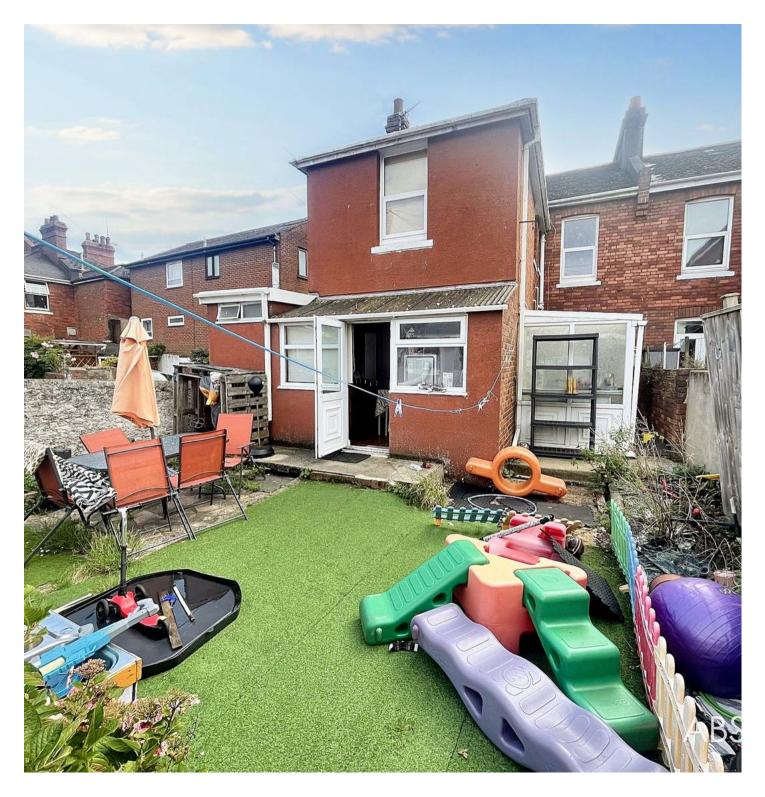

## Littlegate Road

Paignton,

4-bed end terrace in Paignton Town Centre, with 3 reception rooms, 2 off-road parking spaces, and enclosed front & rear gardens. Requires some updating but offers great family potential near seafront and amenities. Perfect for those seeking space and convenience.

Council Tax band: C

Tenure: Freehold

EPC Energy Efficiency Rating: D

**EPC Environmental Impact Rating: E** 

- Four bedroom end of terrace property positioned close to Paignton Town Centre
- Three reception rooms with bay fronted living room
- Gas central heating throughout
- Fitted kitchen with utility space & downstairs WC
- Enclosed front and rear garden
- Bathroom with separate WC
- Off road parking for up to 2 vehicles
- Within walking distance to Paignton seafront and town centre, close to bus routes and train station
- The property does require work/updating throughout

## Littlegate Road

Paignton,

The property is within close proximity of the local parks, the town centre, shops and amenities. The property is very Central to Paignton and would be the perfect location for an occupant who works in the town or requires use of the local transport services like the train and bus station which are a short walk away.