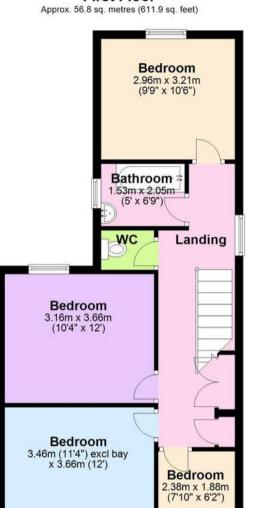

## **Ground Floor**

Approx. 66.9 sq. metres (719.8 sq. feet)

Total area: approx. 123.7 sq. metres (1331.7 sq. feet)

Approx Plan produced using PlanUp.