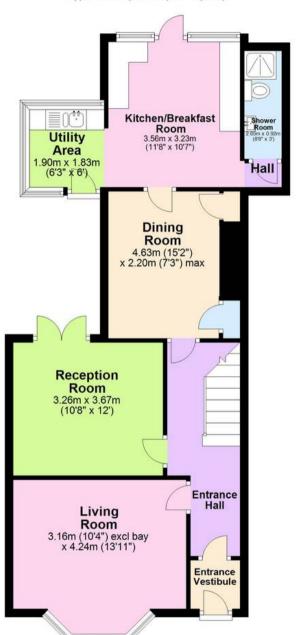

## **Ground Floor**

Approx. 66.9 sq. metres (719.8 sq. feet)

Total area: approx. 123.7 sq. metres (1331.7 sq. feet)

Approx Plan produced using PlanUp.