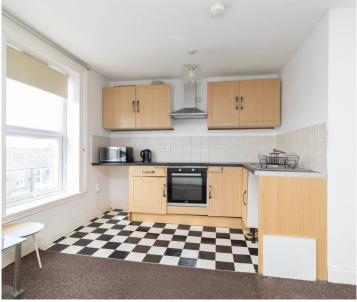

sky light above the stairway and large windows in the lounge.

Cliftonville is a coastal area in the town of Margate, situated to the east of the main town and mainly occupies Georgian and Victorian properties. The area itself is within easy walking distance of the 'Margate Old Town', Turner Contemporary Art Gallery and the Margate railway station which is approximately 2 miles away and offers fast services to Kings Cross, St. Pancras. There are also good road links to London via the A299 Thanet Way and M2 Motorway.

EPC Rating - D

Council Tax Band - A

To check broadband and mobile phone coverage please visit Ofcom here ofcom.org.uk/phones-telecoms-and-internet/advice-for-consumers/advice/ofcom-checker

- Two Bedroom
- Sought After Location
- Unfurnished
- Open Plan Kitchen/Lounge













#### Entrance

Door to:

#### **Entrance Hall**

Leading to:

# Lounge / Diner

18' 2" x 12' 8" (5.54m x 3.86m)

# Bedroom

9' 3" x 9' 3" (2.82m x 2.82m)

## Kitchen

9' 1" x 7' 6" (2.77m x 2.29m)

## Bedroom

18' 0" x 7' 3" (5.49m x 2.21m)

## Bathroom

Bath



# Miles & Barr

44-46 Queen Street, Ramsgate - CT11 9EF

01304 273356

contactteam-lettings@milesandbarr.co.uk

www.milesandbarr.co.uk/

In Compliance with the Consumer Protection from Unfair Trading Regulations 2008 we have prepared these lettings particulars as a general guide to give a broad description of the property. They are not intended to constitute part of an offer or contract. We have not carried out a structural survey and the services. All photographs, measurements, floorplans and distances referred to are give