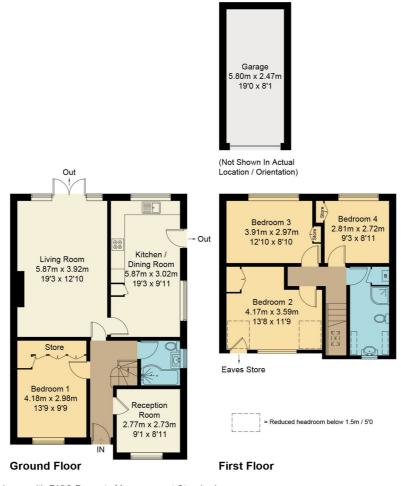

## Icknield Close

Hodsons are delighted to market this spacious four bedroom semi detached property situated in the guiet no through location of Icknield Close. Coming into a bright and airy hallway leading to the generous lounge with open working fireplace and French doors leading out into the garden. The kitchen/diner has ample storage and integrated appliances and space for a table and chairs and the back door leading onto the drive. The main bedroom is situated on the ground floor and has generous fitted wardrobes, there is a downstairs bathroom and also an additional reception room which could be used as a 5th bedroom, home office or playroom. Upstairs there are three double bedrooms all with fitted wardrobes and a shower room. With ample parking and a single garage and gated side access into the rear garden which is mainly laid to lawn with mature shrubs and trees and two seating areas.

Situated in the quiet no through location of Icknield Close

Generous driveway parking and access to the single garage and gated access into the rear garden

Generous lounge with fireplace and open working fire and with French doors leading out into the garden

Spacious kitchen/diner with ample storage and integrated appliances. Back door leading out onto the drive

Main bedroom with fitted wardrobes is situated on the ground floor

Downstairs bathroom and upstairs shower room

Additional reception room which could be used as a 5th bedroom or home office

Three double bedrooms upstairs all with fitted wardrobes

The west facing garden is mainly laid to lawn with mature shrubs and has two seating area

## Icknield Close, OX11

Approximate Gross Internal Area = 120.7 sq m / 1299 sq ft
Garage = 14.7 sq m / 158 sq ft
Total = 135.4 sq m / 1457 sq ft

Rear Garden 14.85m x 7.56m 48'9 x 24'10 (Approx) Garage House Front Garden 10.40m x 7.27m 34'1 x 23'10 (Approx)

Floor plan produced in accordance with RICS Property Measurement Standards. 
© Mortimer Photography. Produced for Hodsons.
Unauthorised reproduction prohibited. (ID1134604)

01235 511406

E: didcot@hodsons.co.uk