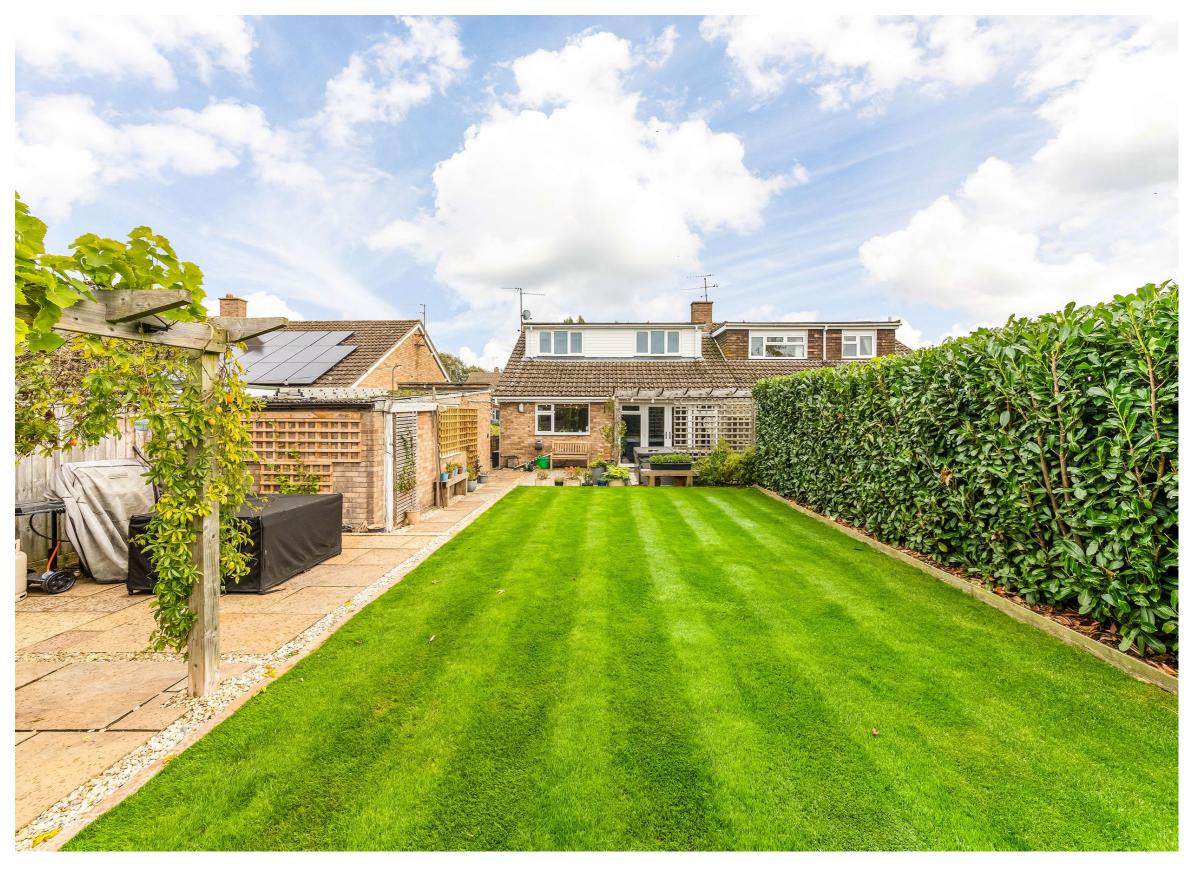

Additional reception room which could be used as a 5th bedroom or home office

Three double bedrooms upstairs all with fitted wardrobes

The west facing garden is mainly laid to lawn with mature shrubs and has two seating area