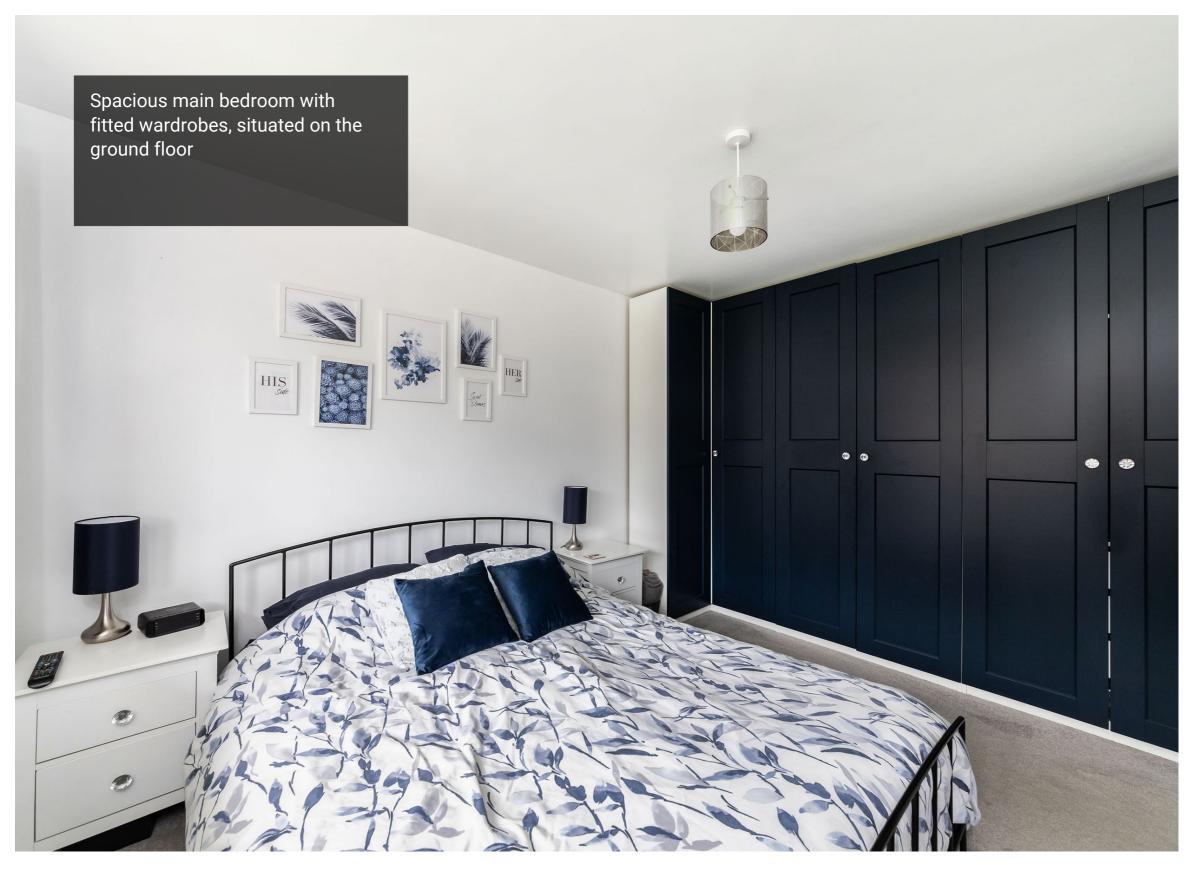

Spacious kitchen/diner with ample storage and integrated appliances. Back door leading out onto the drive

Main bedroom with fitted wardrobes is situated on the ground floor

Downstairs bathroom and upstairs shower room