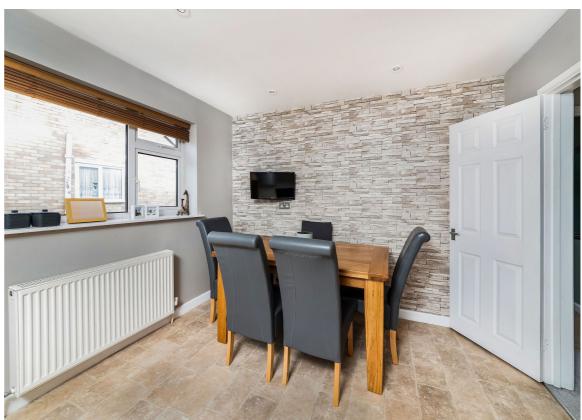

Spacious kitchen/diner with ample storage and integrated appliances. Back door leading out onto the drive

Main bedroom with fitted wardrobes is situated on the ground floor

Downstairs bathroom and upstairs shower room