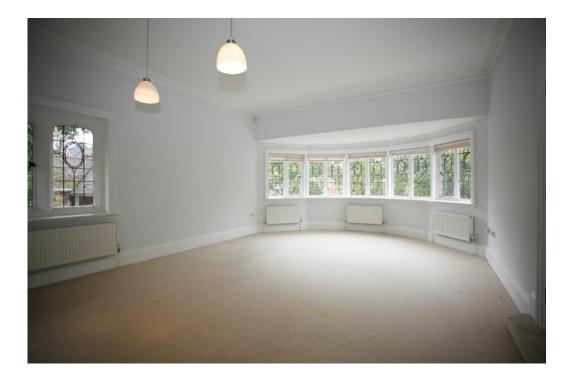

### Sitting Room, 21' 8" x 15' 8"

overlooking the communal gardens dishwasher. and window to front, 4 radiators, 2 housing gas fired boiler. Ceiling exposed ceiling light points, bookshelves, BT and TV points, step floor. up to