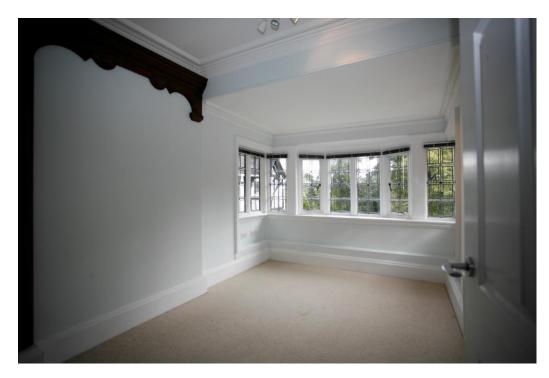

### Sitting Room, 21' 8" x 15' 8"

overlooking the communal gardens dishwasher. and window to front, 4 radiators, 2 housing gas fired boiler. Ceiling exposed ceiling light points, bookshelves, BT and TV points, step floor. up to

### Bedroom Two, 12' 11" x 8' 10"

With bay window to front, BT and TV points, radiator.