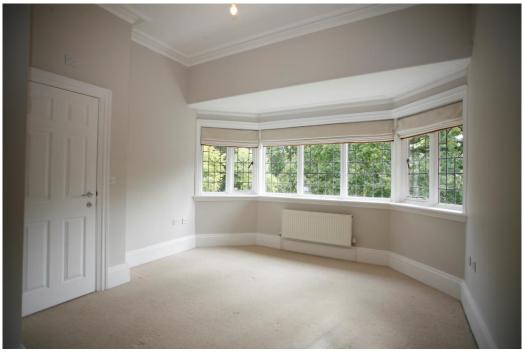

### Bedroom Two, 12' 11" x 8' 10"

With bay window to front, BT and TV points, radiator.