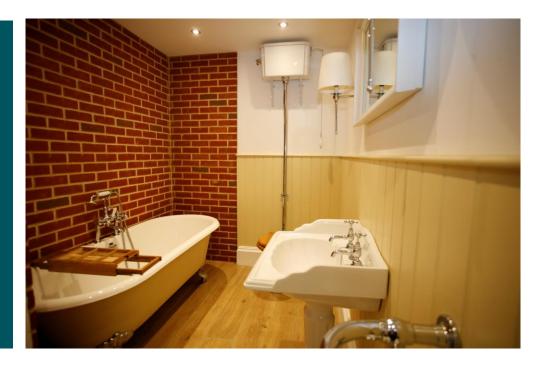

# Kitchen, 10' 4" x 9' 5" plus bay to Bedroom One, 14' 1" into bay x

worktops, integral electric oven and door to: With intercom entry system, 5 ring gas burner, stainless steel En-suite Shower Room radiator, BT point, cupboard splashback and stainless steel With 2 windows to front. white housing electricity consumer unit, extractor hood over, one and a half suite comprising high level W.C., Broadband and Mobile coverage bowl sink and drainer unit with pedestal wash hand basin, shower Max download speed Superfast swan mixer tap, integrated fridge cubicle with waterfall showerhead, 44Mbps & upload speed 8Mbps With bay large bay to side and freezer, washer dryer and heated towel rail, electric shaver available. Mobile phone coverage fitted light point, pelmet lighting, tiled flooring.