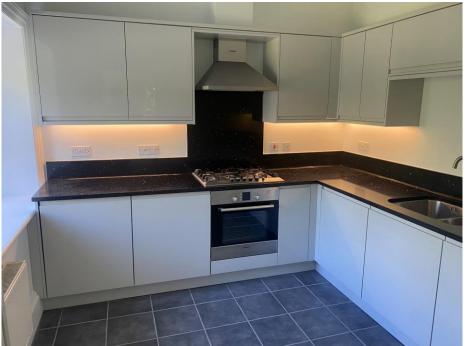

# Kitchen, 10' 4" x 9' 5" plus bay to Bedroom One, 14' 1" into bay x

worktops, integral electric oven and door to: With intercom entry system, 5 ring gas burner, stainless steel En-suite Shower Room radiator, BT point, cupboard splashback and stainless steel With 2 windows to front. white housing electricity consumer unit, extractor hood over, one and a half suite comprising high level W.C., Broadband and Mobile coverage bowl sink and drainer unit with pedestal wash hand basin, shower Max download speed Superfast swan mixer tap, integrated fridge cubicle with waterfall showerhead, 44Mbps & upload speed 8Mbps With bay large bay to side and freezer, washer dryer and heated towel rail, electric shaver available. Mobile phone coverage fitted light point, pelmet lighting, tiled flooring.