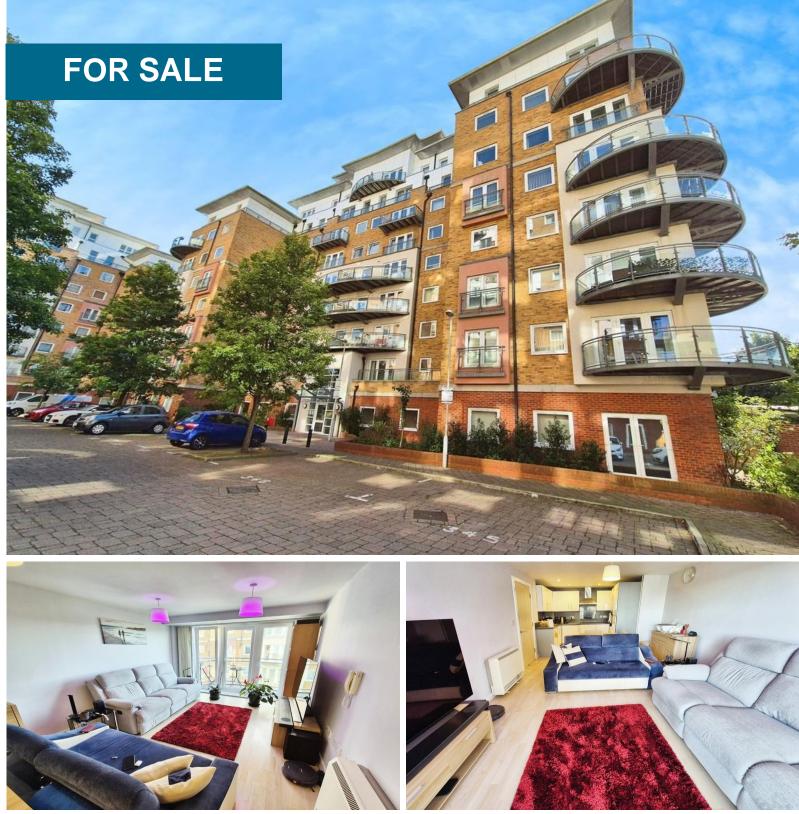

**Town Centre** 

2 Bedrooms, 2 Bathroom, Apartment

Asking Price Of £185,000

**MARTIN&CO** 

## Town Centre Asking Price Of £185,000

- Town Centre
- Two Bedrooms
- Bathroom and En-Suite
- Open Plan Living with Balcony
- Kitchen with Appliances
- Allocated Parking for 1 Car
- NO ONWARD CHAIN

A beautifully presented 2 bedroom third floor apartment located in the popular Winterthur Way development, just a short walk from Basingstoke town centre and train station.

Comprising two bedrooms, bathroom and en-suite shower room, open plan living area with balcony, kitchen area with appliances and allocated parking for 1 car.

HALLWAY Laminate floor, storage cupboard, electric radiator and airing cupboard.

LIVING ROOM 15' 7" x 10' 7" (4.77m x 3.25m) Front aspect window with door to the crescent shaped balcony, laminate floor and electric radiator.

KITCHEN AREA 10' 7" x 6' 8" (3.25m x 2.04m) A range of eye and base level storage units with rolled edge work surfaces, slimline dishwasher, washing machine, fridge/freezer, integrated oven, four ring electric hob, integrated microwave and laminate floor.