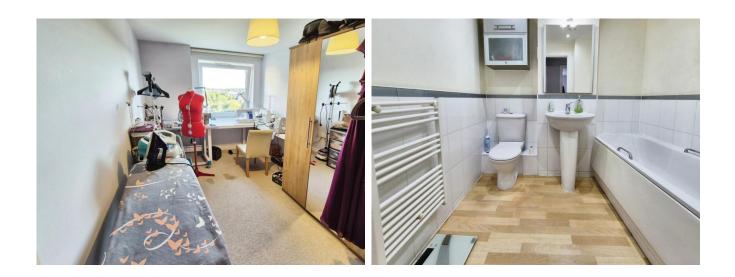

BEDROOM TWO 11' 3" x 8' 2" (3.45m x 2.5m) Front aspect window, carpet and electric radiator.

BATHROOM Bath with shower over, low-level WC, wash hand basin, electric towel radiator and laminate floor.

PARKING Allocated parking for one car.