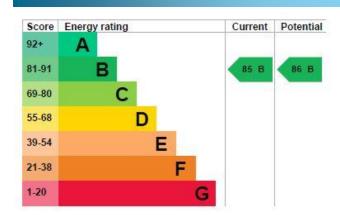

## THIRD FLOOR 614 sq.ft. (57.0 sq.m.) approx.



TOTAL FLOOR AREA : 614 sq.ft. (57.0 sq.m.) approx. ade to ensure the accuracy of the floo iny other items are approximate and n is plan is for illustrative purposes only y can 1 202









**Town Centre** 

2 Bedrooms, 2 Bathroom, Apartment

Asking Price Of £185,000



**MARTIN&CO** 





## Town Centre Asking Price Of £185,000

- Town Centre
- Two Bedrooms
- Bathroom and En-Suite
- Open Plan Living with Balcony
- Kitchen with Appliances
- Allocated Parking for 1 Car
- NO ONWARD CHAIN



A beautifully presented 2 bedroom third floor apartment located in the popular Winterthur Way development, just a short walk from Basingstoke town centre and train station.

Comprising two bedrooms, bathroom and en-suite shower room, open plan living area with balcony, kitchen area with appliances and allocated parking for 1 car.

HALLWAY Laminate floor, storage cupboard, electric radiator and airing cupboard.

LIVING ROOM 15' 7" x 10' 7" (4.77m x 3.25m) Front aspect window with door to the crescent shaped balcony, laminate floor and electric radiator.

KITCHEN AREA 10' 7" x 6' 8" (3.25m x 2.04m) A range of eye and base level storage units with rolled edge work surfaces, slimline dishwasher, washing machine, fridge/freezer, integrated oven, four ring electric hob, integrated microwave an