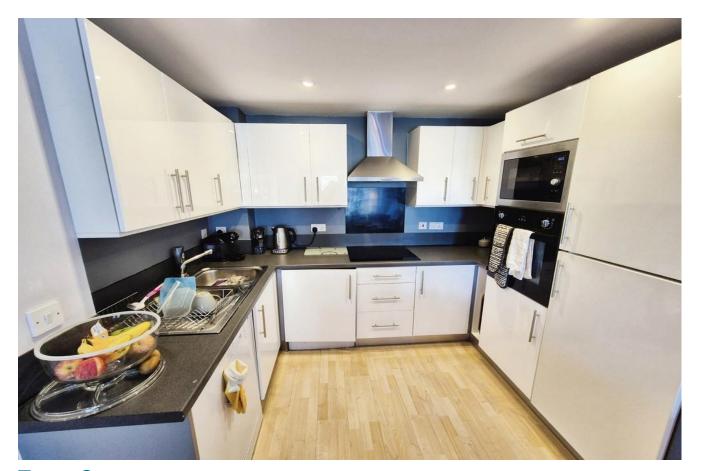

LIVING ROOM 15' 7" x 10' 7" (4.77m x 3.25m) Front aspect window with door to the crescent shaped balcony, laminate floor and electric radiator.

KITCHEN AREA 10' 7" x 6' 8" (3.25m x 2.04m) A range of eye and base level storage units with rolled edge work surfaces, slimline dishwasher, washing machine, fridge/freezer, integrated oven, four ring electric hob, integrated microwave and laminate floor.