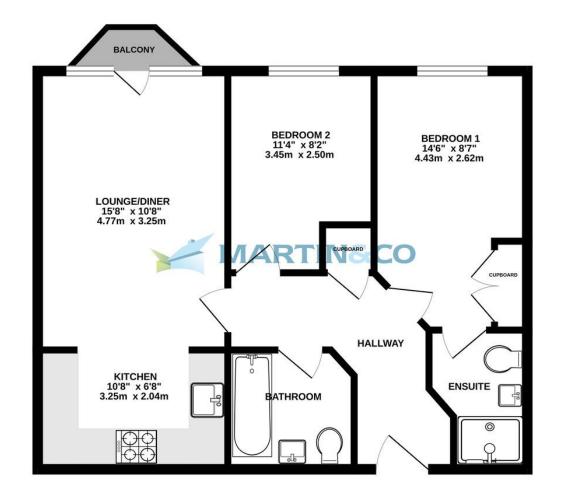

## THIRD FLOOR 614 sq.ft. (57.0 sq.m.) approx.

TOTAL FLOOR AREA : 614 sq.ft. (57.0 sq.m.) approx. ade to ensure the accuracy of the floo iny other items are approximate and n is plan is for illustrative purposes only y can 1 202

Comprising two bedrooms, bathroom and en-suite shower room, open plan living area with balcony, kitchen area with appliances and allocated parking for 1 car.

HALLWAY Laminate floor, storage cupboard, electric radiator and airing cupboard.

LIVING ROOM 15' 7" x 10' 7" (4.77m x 3.25m) Front aspect window with door to the crescent shaped balcony, laminate floor and electric radiator.

KITCHEN AREA 10' 7" x 6' 8" (3.25m x 2.04m) A range of eye and base level storage units with rolled edge work surfaces, slimline dishwasher, washing machine, fridge/freezer, integrated oven, four ring electric hob, integrated microwave and laminate floor.

BEDROOM ONE 14' 6" x 8' 7" (4.43m x 2.62m) Front aspect window with door to Juliette balcony, wardrobe, carpet and electric radiator.

EN-SUITE SHOWER ROOM Enclosed shower cubicle, low-level WC, wash hand basin, electric towel radiator and laminate floor.

BEDROOM TWO 11' 3" x 8' 2" (3.45m x 2.5m) Front aspect window, carpet and electric radiator.

BATHROOM Bath with shower over, low-level WC, wash hand basin, electric towel radiator and laminate floor.

PARKING Allocated parking for one car.