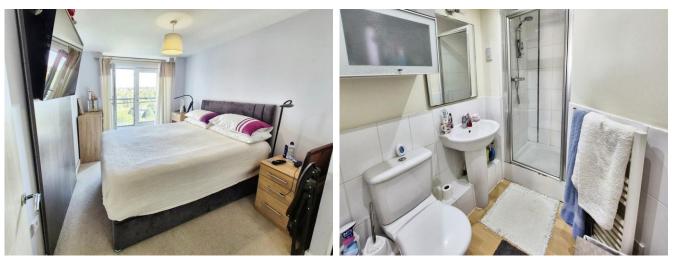

BEDROOM ONE 14' 6" x 8' 7" (4.43m x 2.62m) Front aspect window with door to Juliette balcony, wardrobe, carpet and electric radiator.

EN-SUITE SHOWER ROOM Enclosed shower cubicle, low-level WC, wash hand basin, electric towel radiator and laminate floor.

BEDROOM TWO 11' 3" x 8' 2" (3.45m x 2.5m) Front aspect window, carpet and electric radiator.

BATHROOM Bath with shower over, low-level WC, wash hand basin, electric towel radiator and laminate floor.

PARKING Allocated parking for one car.