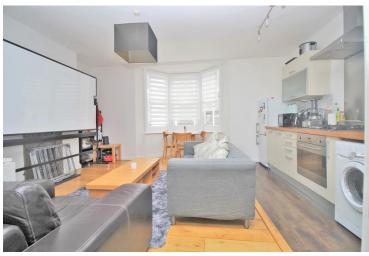

#### Flat 2, 47 Queens Road, Brighton, BN1 3XB

This beautifully presented two-bedroom flat on Queens Road in Brighton combines modern design with the convenience of city-centre living. In excellent decorative order throughout, the property offers a bright and spacious open-plan kitchen and living area, designed with comfort and functionality in mind. The kitchen features sleek, contemporary fittings and offers plenty of storage and counter space, alongside freestanding appliances that complement the modern aesthetic. The adjoining living area is ideal for both relaxing and entertaining, with ample room for seating and dining.

#### SECOND FLOOR

ENTRANCE HALL

BATHROOM

BEDROOM 9' 8" x 9' 8" (2.95m x 2.95m)

BEDROOM 18' 7" x 7' 5" (5.66m x 2.26m)

OPEN PLAN KITCHEN / SITTING ROOM

KITCHEN AREA 14' 00" x 4' 9" (4.27m x 1.45m)

SITTING ROOM 16' 4" x 12' 4" (4.98m x 3.76m)