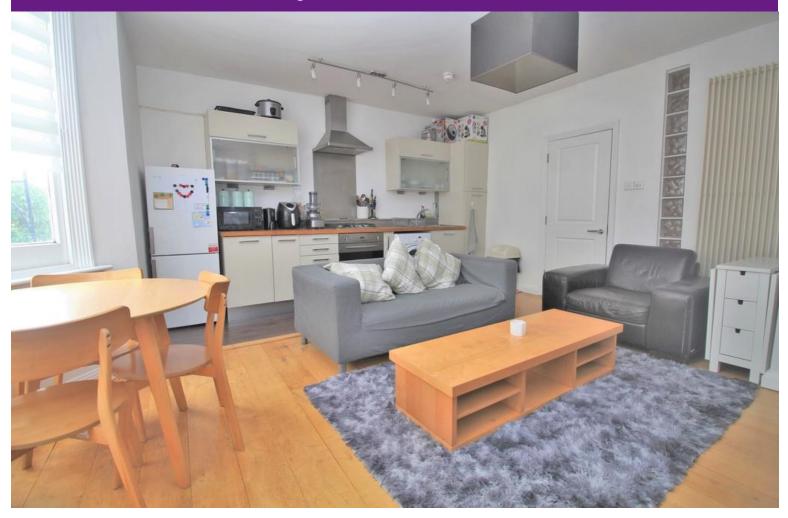

#### Flat 2, 47 Queens Road, Brighton, BN1 3XB

This beautifully presented two-bedroom flat on Queens Road in Brighton combines modern design with the convenience of city-centre living. In excellent decorative order throughout, the property offers a bright and spacious open-plan kitchen and living area, designed with comfort and functionality in mind. The kitchen features sleek, contemporary fittings and offers plenty of storage and counter space, alongside freestanding appliances that complement the modern aesthetic. The adjoining living area is ideal for both relaxing and entertaining, with ample room for seating and dining.

#### SECOND FLOOR

ENTRANCE HALL

BATHROOM

BEDROOM 9' 8" x 9' 8" (2.95m x 2.95m)

BEDROOM 18' 7" x 7' 5" (5.66m x 2.26m)

OPEN PLAN KITCHEN / SITTING ROOM

KITCHEN AREA 14' 00" x 4' 9" (4.27m x 1.45m)

SITTING ROOM 16' 4" x 12' 4" (4.98m x 3.76m)