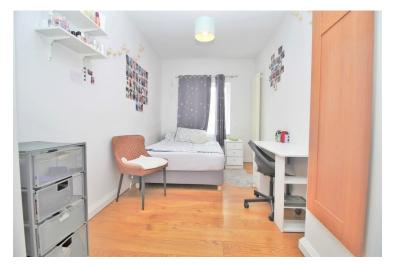

Both bedrooms are well-proportioned, filled with natural light, and provide comfortable spaces that can be easily adapted to suit your needs. The master bedroom offers generous space for furniture, while the second bedroom is perfect for guests, a home office, or additional storage. The modern bathroom is finished to a high standard, featuring stylish fixtures and fittings, creating a calming and relaxing space.

#### SECOND FLOOR

ENTRANCE HALL

BATHROOM

BEDROOM 9' 8" x 9' 8" (2.95m x 2.95m)

BEDROOM 18' 7" x 7' 5" (5.66m x 2.26m)

OPEN PLAN KITCHEN / SITTING ROOM

KITCHEN AREA 14' 00" x 4' 9" (4.27m x 1.45m)

SITTING ROOM 16' 4" x 12' 4" (4.98m x 3.76m)