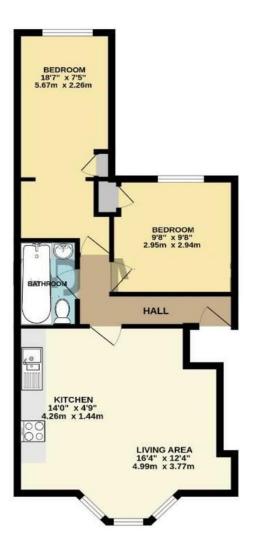

#### SECOND FLOOR

ENTRANCE HALL

BATHROOM

BEDROOM 9' 8" x 9' 8" (2.95m x 2.95m)

BEDROOM 18' 7" x 7' 5" (5.66m x 2.26m)

OPEN PLAN KITCHEN / SITTING ROOM

KITCHEN AREA 14' 00" x 4' 9" (4.27m x 1.45m)

SITTING ROOM 16' 4" x 12' 4" (4.98m x 3.76m)

TATE AGE

QUEENS ROAD 532 sq.ft. (49.5 sq.m.) approx.

TOTAL FLOOR AREA: 532 sq.ft. (49.5 sq.m.) approx. While wey attempt has been made to ensure the accuracy of the Booplan coccared here, measurements of doors, works, norms and any other lems are approximate and no responsibility as taken for any enorisision or min-tatement. This plan is for illustrative purpose only and should be used as such by any prospective purchase. The services, systems and applicances shows have not been tested and no guerantee as to their comparisity or efficiently can be given. Made with Weeping cozos: