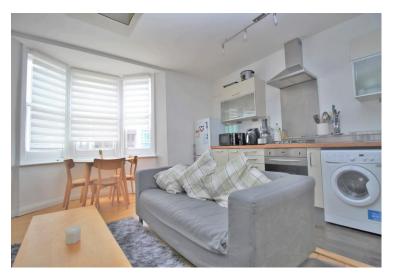

#### Flat 2, 47 Queens Road, Brighton, BN1 3XB

This beautifully presented two-bedroom flat on Queens Road in Brighton combines modern design with the convenience of city-centre living. In excellent decorative order throughout, the property offers a bright and spacious open-plan kitchen and living area, designed with comfort and functionality in mind. The kitchen features sleek, contemporary fittings and offers plenty of storage and counter space, alongside freestanding appliances that complement the modern aesthetic. The adjoining living area is ideal for both relaxing and entertaining, with ample room for seating and dining.

#### SECOND FLOOR

ENTRANCE HALL

BATHROOM

BEDROOM 9' 8" x 9' 8" (2.95m x 2.95m)

BEDROOM 18' 7" x 7' 5" (5.66m x 2.26m)

OPEN PLAN KITCHEN / SITTING ROOM

KITCHEN AREA 14' 00" x 4' 9" (4.27m x 1.45m)

SITTING ROOM 16' 4" x 12' 4" (4.98m x 3.76m)