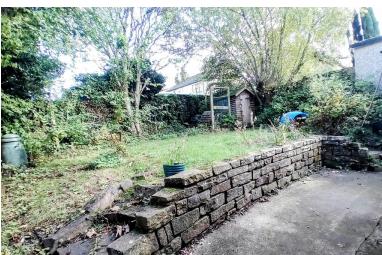

# **EXTERNAL**

To the front of the property is a large lawn with paving to the entrance of the property. To the rear is a large garden with a storage, garage and smaller shed toward the back of the garden.