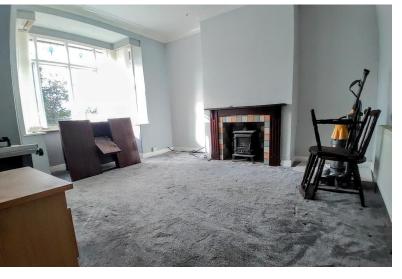

# LOUNGE

14' 2" x 12' 6" (4.32m x 3.81m) Spacious lounge area with a bay window to the front elevation and central heating radiator. Fire place with log burner.