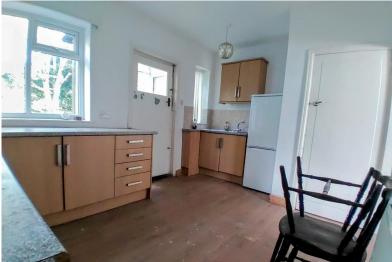

#### **KITCHEN**

15' 6" x 9' 8" (4.72m x 2.95m) Laminate worktop

surfaces, wall and base units, stainless steel sink and drainer, integrated gas cooker and hob. Small utility room with plumbing for washing machine. Central heating radiator and a window to the rear. Access to the rear of the property also available with a small porch area.