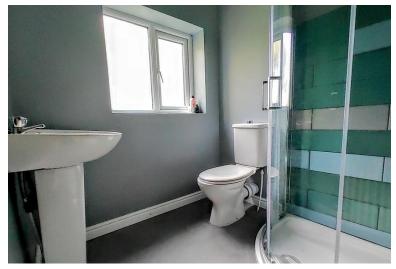

# BATHROOM

7' 9" x 5' 6" (2.36m x 1.68m) Three piece suite comprising of: WC, handwash basin, and tiled shower. Window the rear elevation and central heating radiator