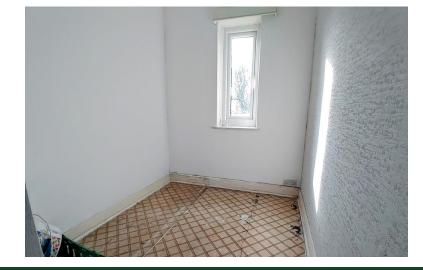

# BEDROOM THREE

9' 3" x 5' 9" (2.82m x 1.75m) Small window to the the front elevation and small shelf above the bedroom door.