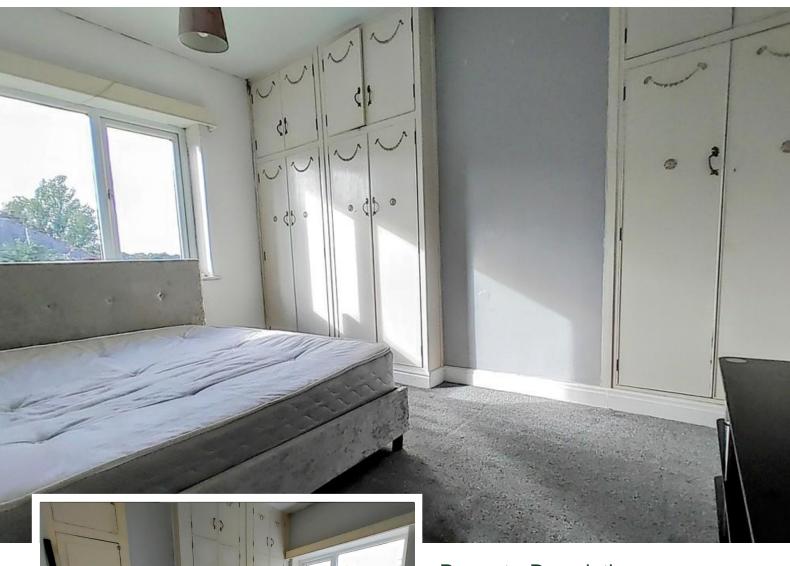

#### MASTER BEDROOM

12' 2"  $\times$  8' 5" (3.71m  $\times$  2.57m) Double bedroom with built in wardrobes, central heating radiator, and UPVC window to the front elevation

#### **BEDROOM TWO**

10' 0" x 8' 5" (3.05m x 2.57m) Double bedroom with built in wardrobes, central heating radiator, and UPVC window to the rear elevation