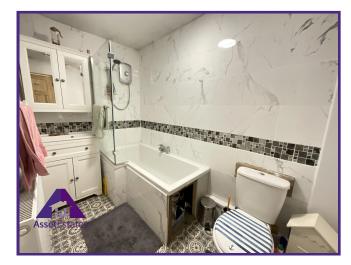

11'1" x 16'4" (3.4m x 5m)

5' x 8'8" (1.54m x 2.71m)

10'6" x 11'7" (3.24m x 3.57m)

**Reception Room** 

**Bathroom** 

Bedroom 1

**Ground Floor** 

5'3" x 3'2" (1.64m x 1m)