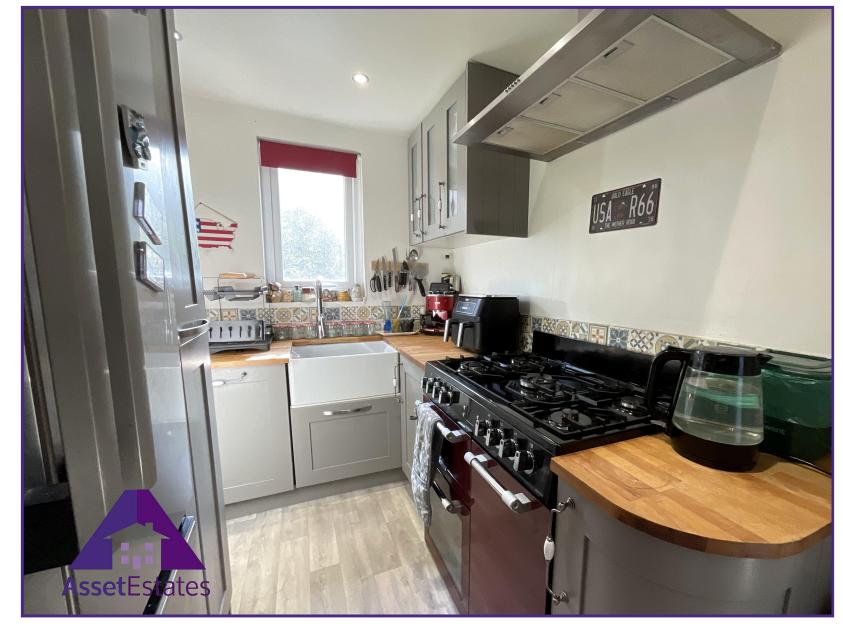

Lounge/Diner

13'1" x 21'7" (4m x 6.62m)

Kitchen

6'4" x 8'7" (1.98m x 2.67m)

**First Floor** 

**Shower Room** 

5'8" x 6'3" (1.79m x 1.94m)

Bedroom 2