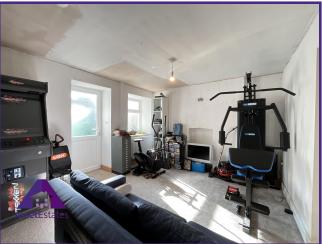

11'1" x 16'4" (3.4m x 5m)

5' x 8'8" (1.54m x 2.71m)

10'6" x 11'7" (3.24m x 3.57m)

**Reception Room** 

**Bathroom** 

Bedroom 1

**Ground Floor** 

5'3" x 3'2" (1.64m x 1m)