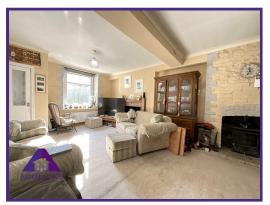

Lounge/Diner

13'1" x 21'7" (4m x 6.62m)

Kitchen

6'4" x 8'7" (1.98m x 2.67m)

**First Floor** 

**Shower Room** 

5'8" x 6'3" (1.79m x 1.94m)

Bedroom 2