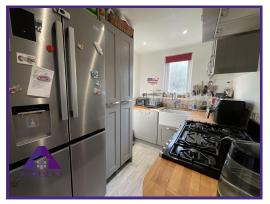

Lounge/Diner

13'1" x 21'7" (4m x 6.62m)

Kitchen

6'4" x 8'7" (1.98m x 2.67m)

**First Floor** 

**Shower Room** 

5'8" x 6'3" (1.79m x 1.94m)

Bedroom 2