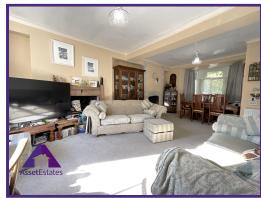

Lounge/Diner

13'1" x 21'7" (4m x 6.62m)

Kitchen

6'4" x 8'7" (1.98m x 2.67m)

**First Floor** 

**Shower Room** 

5'8" x 6'3" (1.79m x 1.94m)

Bedroom 2