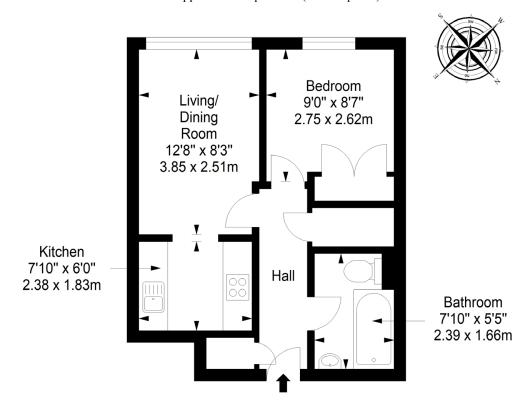

## Floorplan

Ground Floor Approx. 34.1 sq. metres (367.1 sq. feet)

Total area: approx. 34.1 sq. metres (367.1 sq. feet)