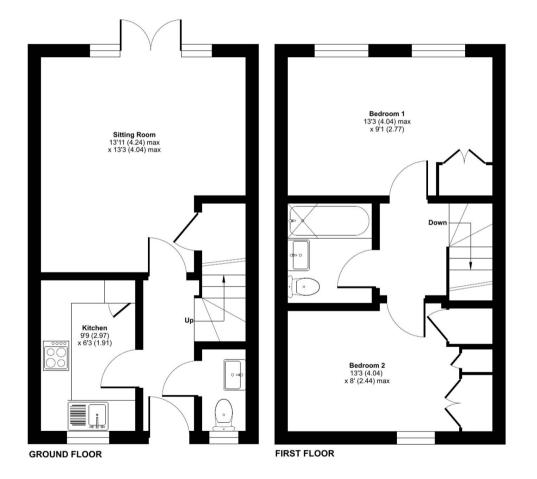

## Kingswood Lane, Warlingham, CR6

Approximate Area = 648 sq ft / 60.2 sq m For identification only - Not to scale

Floor plan produced in accordance with RICS Property Measurement Standards incorporating International Property Measurement Standards (IPMS2 Residential). © n/checom 2024. Produced for Park & Bailey. REF: 1193591