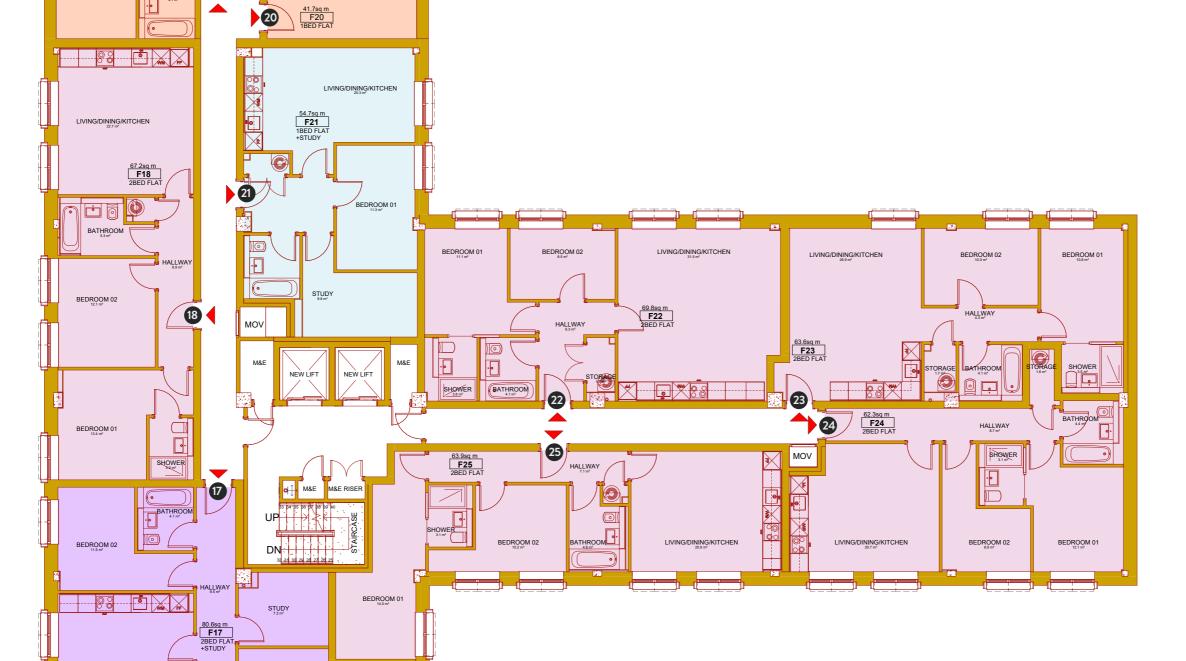

## SECOND FLOOR

BEDROOM 01

LIVING/DINING/KITCHEN

BEDROOM 01

LIVING/DINING/KITCHEN

BEDROOM 01

SHOWER 3.1 m²

STORAGE 2.1 m<sup>2</sup>