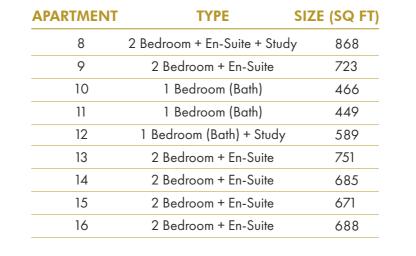

## FIRST FLOOR

LIVING/DINING/KITCHEN

43.3sq m F10 1BED FLAT

LIVING/DINING/KITCHEN

10

LIVING/DINING/KITCHEN

BEDROOM 01

2 BEDROOM + EN-SUITE