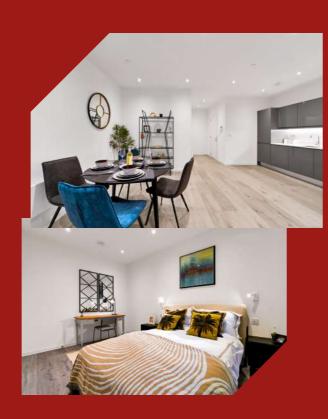

#### **SPECIFICATION**

Carefully curated for contemporary lifestyles, the internal design of Crosspoint House showcases meticulous craftsmanship, emphasising luxury fixtures, sleek interiors, and cohesive designs.

Each apartment boasts an open plan layout that maximises space and light, creating an ideal environment for relaxation, entertainment, or everyday living.

With superior quality finishes throughout, including fully integrated modern kitchens, Smeg appliances, quality wood flooring, video entry systems, and the added convenience of an allocated parking space, Crosspoint House provides an exceptional living experience tailored to the demands of modern-day living.

#### GENERAL —

- Open plan living area
- Sleek electric panel heating
- Smooth plastered high ceilings
- Quality wood scratch resistent flooring throughout
- USB sockets in master bedroom and kitchen
- Fermax Video door entry intercom system
- I.C.W 10 year structural warranty
- Private balconies to selected plots