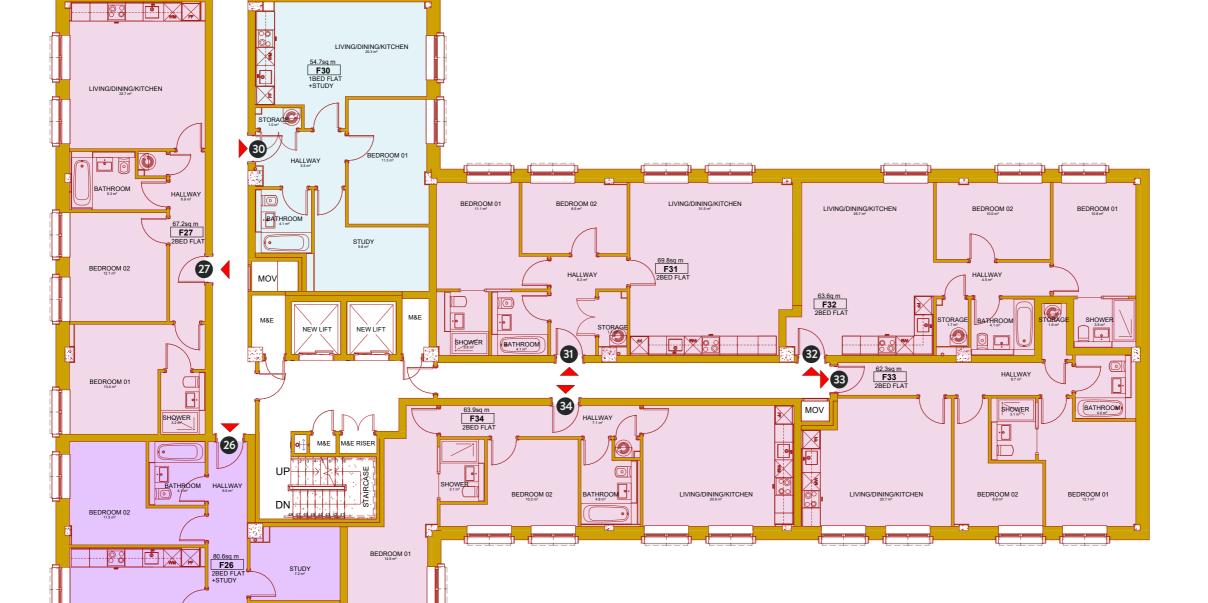

## THIRD FLOOR

BEDROOM 01

ROOF ACCESS HATCH

29

BEDROOM 01

LIVING/DINING/KITCHEN

BEDROOM 01

41.7sq m F29 1BED FLAT