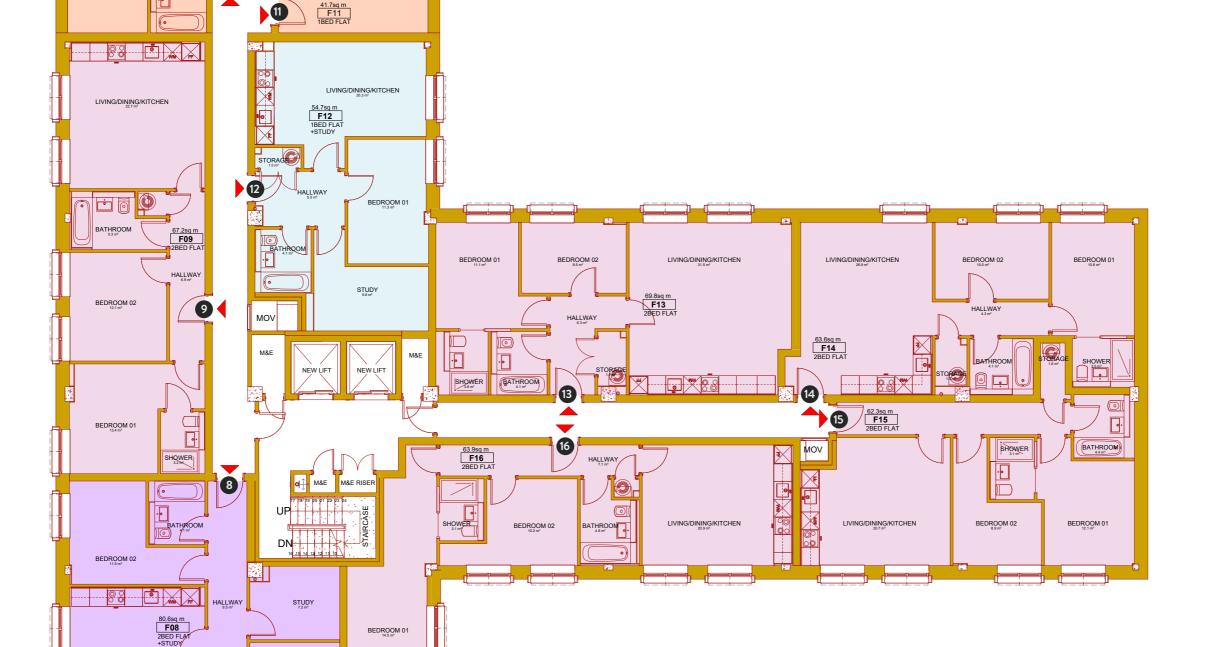

## FIRST FLOOR

LIVING/DINING/KITCHEN

43.3sq m F10 1BED FLAT

LIVING/DINING/KITCHEN

10

LIVING/DINING/KITCHEN

BEDROOM 01

2 BEDROOM + EN-SUITE