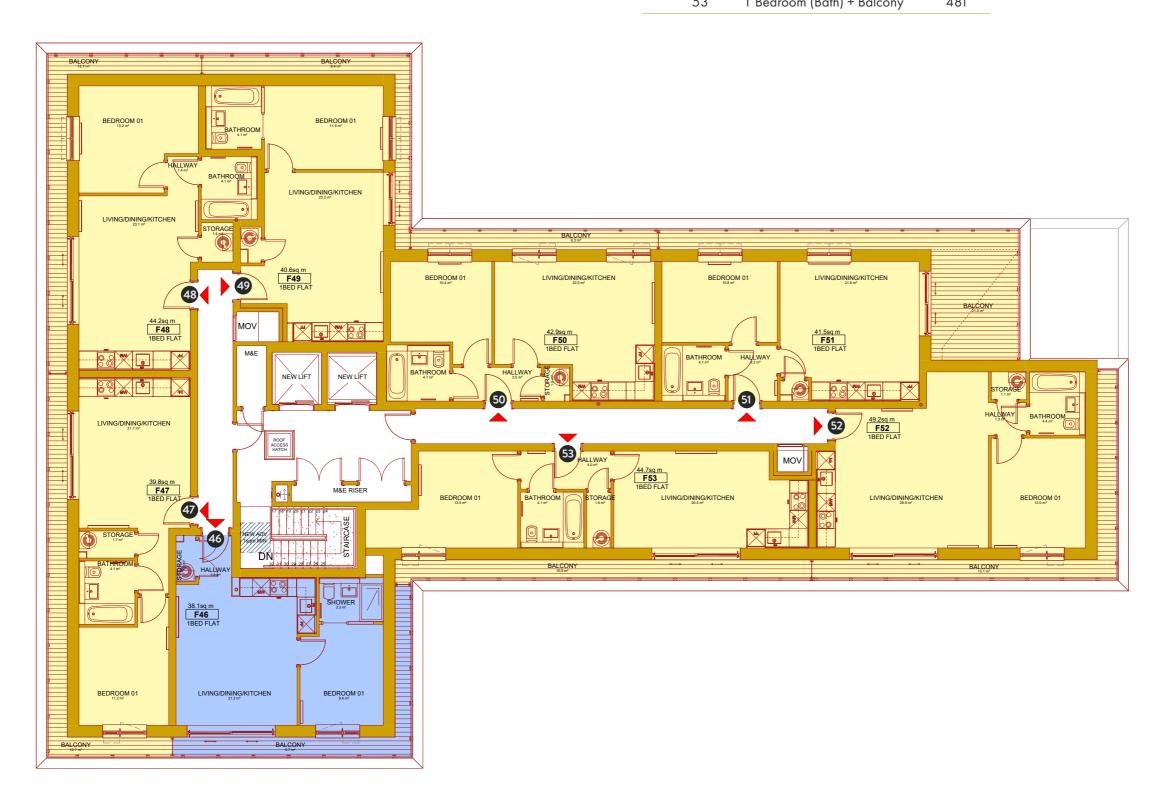

## FIFTH FLOOR

| <b>APARTMENT</b> | TYPE                        | SIZE (SQ FT) |
|------------------|-----------------------------|--------------|
| 46               | 1 Bedroom (Shower) + Balcon | y 410        |
| 47               | 1 Bedroom (Bath) + Balcony  | 428          |
| 48               | 1 Bedroom (Bath) + Balcony  | 476          |
| 49               | 1 Bedroom (Bath) + Balcony  | 437          |
| 50               | 1 Bedroom (Bath) + Balcony  | 462          |
| 51               | 1 Bedroom (Bath) + Balcony  | 447          |
| 52               | 1 Bedroom (Bath) + Balcony  | 530          |
| 53               | 1 Bedroom (Bath) + Balcony  | 481          |