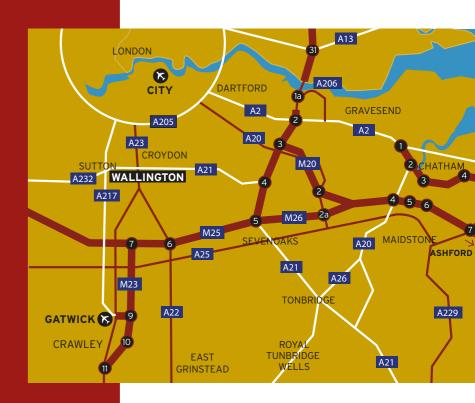

#### A LOVELY TOWN WITH SUPERB CONNECTIVITY

Nestled within the charming London Borough of Sutton, the town of Wallington is an enticing choice for those seeking a place to call home. With its ideal location close to central London, Wallington strikes a perfect balance between suburban tranquillity and easy access to the city centre. Often overlooked, this quiet suburban town sits halfway between its better-known neighbours, Croydon and Sutton, making it a hidden gem waiting to be discovered.

The building's prime location on Stafford Road grants residents convenient access to Wallington town centre, where a diverse range of food and retail options await just a short walk away. The proximity to Wallington station, a mere 5-minute walk, is an added convenience, with fast trains to London Bridge, Epsom, Sutton and London Victoria, ensuring fast and efficient commuting. Moreover, the station provides connections to Clapham Junction, Norwood Junction, and West Croydon, expanding the possibilities for exploration and travel.

Beyond its exceptional transport links, Wallington boasts a vibrant main

shopping street, Woodcote Road, which can be reached within a 2-minute drive or a pleasant 13-minute walk. Here, an array of high street shops and boutiques await, offering a delightful shopping experience. Nature enthusiasts will appreciate the abundance of open parks, and the town itself offers a lively social scene that caters to all age groups. Whether seeking a peaceful retreat from the city or easy access to its amenities, Wallington's attractive location provides the ideal setting.

#### BY RAIL

Sutton | 8 mins

London Victoria | 42 mins

London Bridge | 29 mins

Sutton | 12 mins

GROUND FLOOR