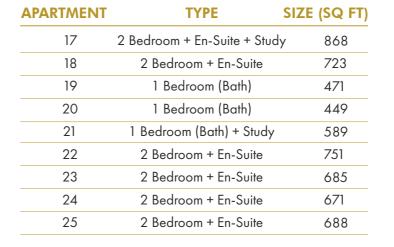

## SECOND FLOOR

BEDROOM 01

LIVING/DINING/KITCHEN

BEDROOM 01

LIVING/DINING/KITCHEN

BEDROOM 01

SHOWER 3.1 m²

STORAGE 2.1 m<sup>2</sup>