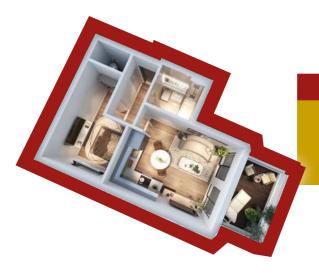

#### **EXAMPLE ONE BEDROOM + BALCONY**

TOTAL GROSS AREA 41.2 SQM - 443 SQFT
BEDROOM 11 SQM - 118 SQFT
KITCHEN/LIVING AREA 19.2 SQM - 207 SQFT

BATHROOM 4.1 SQM - 44 SQFT BALCONY 14 SQM - 151 SQFT