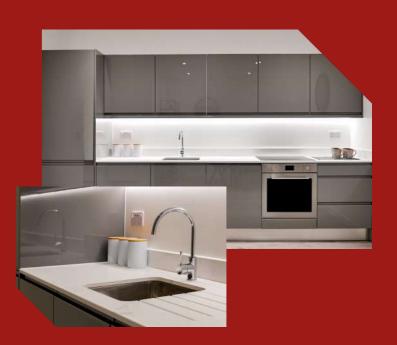

#### KITCHEN

- Dust Grey Lucente High gloss handleless kitchen cabinets
- Quartz Carrara stone worktops with 100mm splash back
- Integrated Smeg appliances including: washer/dryer, fridge/freezer, oven, hob and extraction hood
- Stainless steel sinks and taps
- LED light strip under the top units