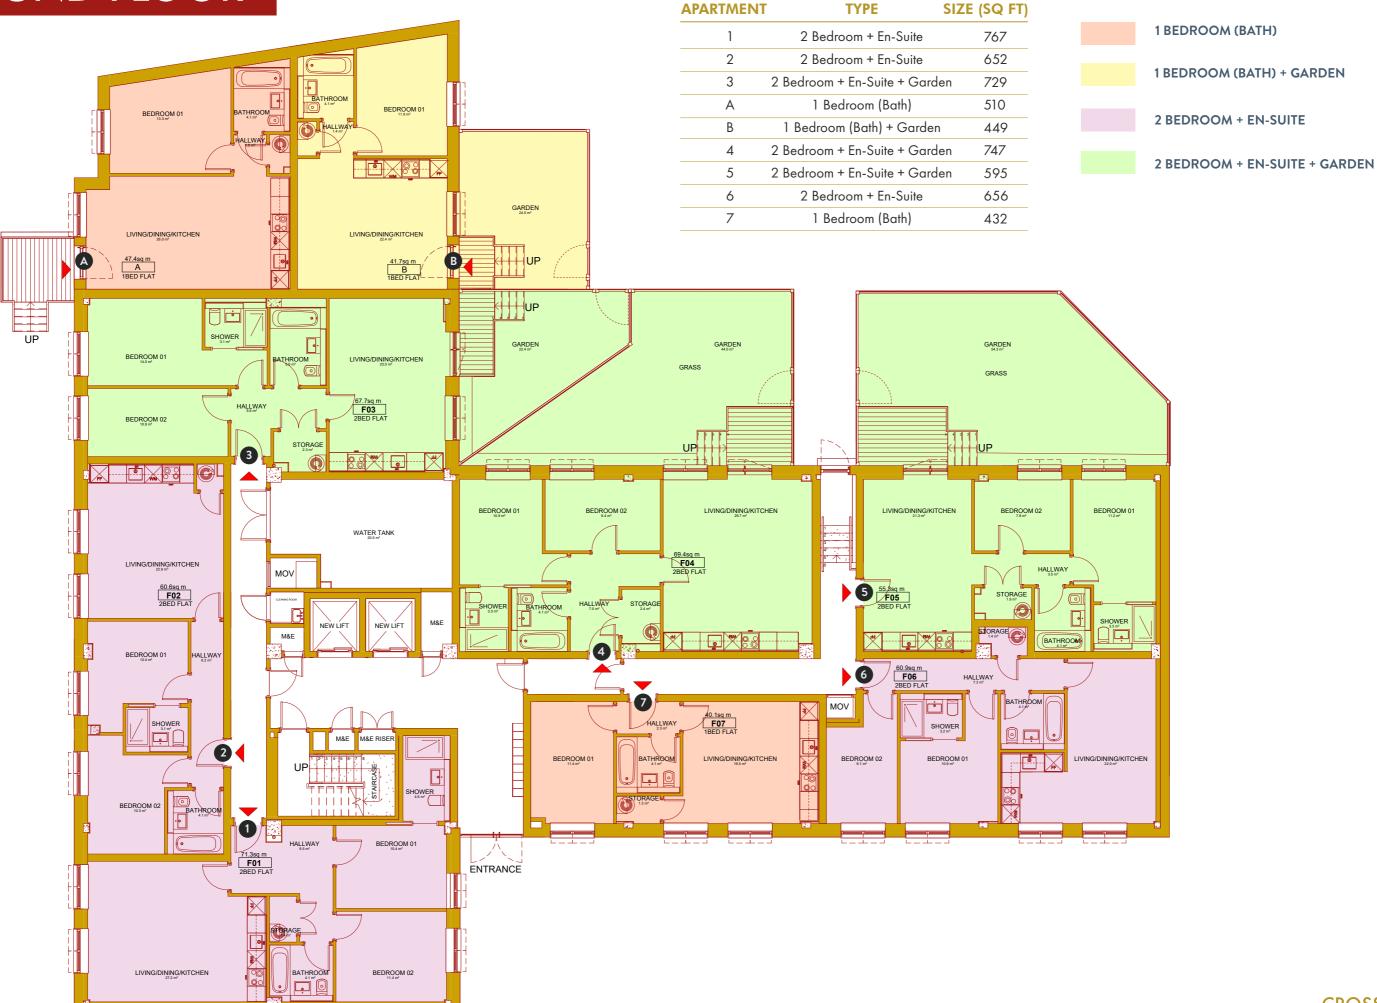

## FIRST FLOOR

LIVING/DINING/KITCHEN

43.3sq m F10 1BED FLAT

LIVING/DINING/KITCHEN

10

LIVING/DINING/KITCHEN

BEDROOM 01

2 BEDROOM + EN-SUITE