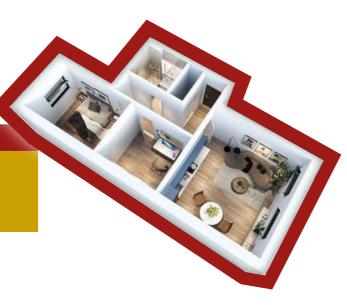

#### **EXAMPLE ONE BEDROOM + STUDY**

TOTAL GROSS AREA 57.1 SQM - 615 SQFT
BEDROOM 11.5 SQM - 124 SQFT
KITCHEN/LIVING AREA 22.5 SQM - 242 SQFT
BATHROOM 4.1 SQM - 44 SQFT

STUDY 8.7 SQM - 94 SQFT