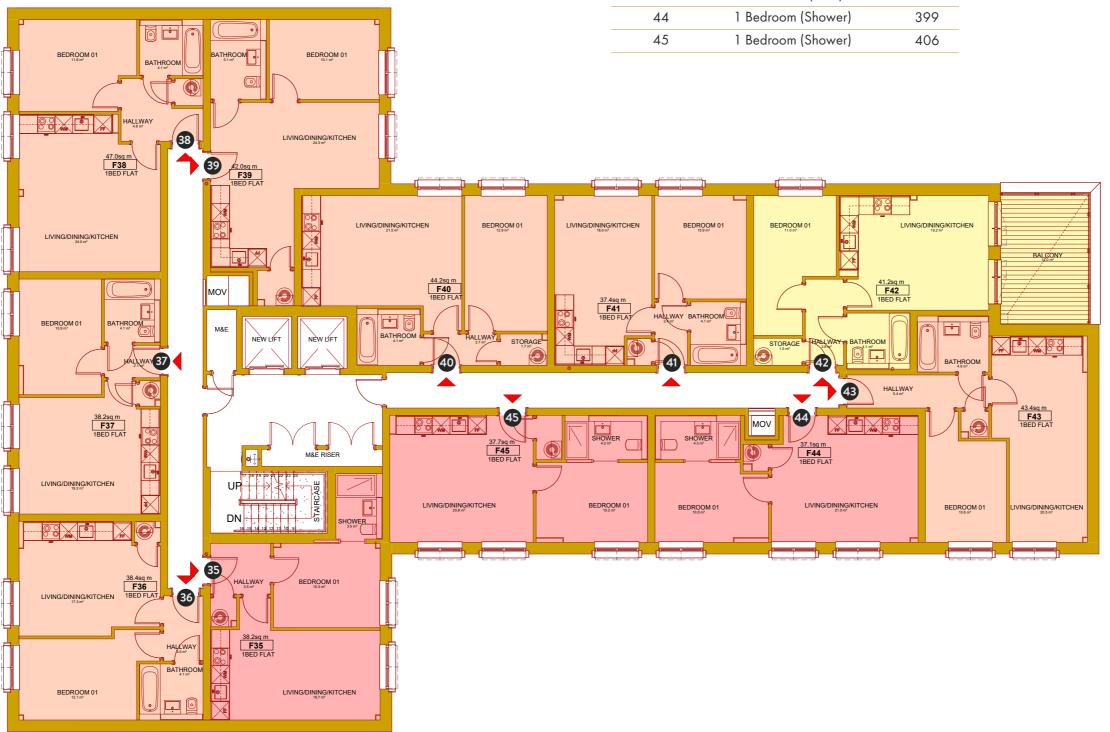

## FOURTH FLOOR

| APARTMENT | ТҮРЕ                       | SIZE (SQ FT) |
|-----------|----------------------------|--------------|
| 35        | 1 Bedroom (Shower)         | 411          |
| 36        | 1 Bedroom (Bath)           | 413          |
| 37        | 1 Bedroom (Bath)           | 411          |
| 38        | 1 Bedroom (Bath)           | 506          |
| 39        | 1 Bedroom (Bath)           | 452          |
| 40        | 1 Bedroom (Bath)           | 476          |
| 41        | 1 Bedroom (Bath)           | 403          |
| 42        | 1 Bedroom (Bath) + Balcony | y 443        |
| 43        | 1 Bedroom (Bath)           | 467          |
| 44        | 1 Bedroom (Shower)         | 399          |
| 45        | 1 Bedroom (Shower)         | 406          |