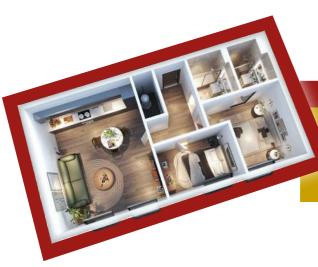

## FIRST FLOOR

LIVING/DINING/KITCHEN

43.3sq m F10 1BED FLAT

LIVING/DINING/KITCHEN

10

LIVING/DINING/KITCHEN

BEDROOM 01

2 BEDROOM + EN-SUITE

#### **EXAMPLE ONE BEDROOM + BALCONY**

TOTAL GROSS AREA 41.2 SQM - 443 SQFT
BEDROOM 11 SQM - 118 SQFT
KITCHEN/LIVING AREA 19.2 SQM - 207 SQFT

BATHROOM 4.1 SQM - 44 SQFT BALCONY 14 SQM - 151 SQFT

#### **EXAMPLE ONE BEDROOM + STUDY**

TOTAL GROSS AREA 57.1 SQM - 615 SQFT
BEDROOM 11.5 SQM - 124 SQFT
KITCHEN/LIVING AREA 22.5 SQM - 242 SQFT
BATHROOM 4.1 SQM - 44 SQFT

STUDY 8.7 SQM - 94 SQFT

#### EXAMPLE TWO BEDROOM + EN-SUITE

TOTAL GROSS AREA 67.8 SQM - 730 SQFT
BEDROOM 01 11.1 SQM - 119 SQFT
BEDROOM 02 8.5 SQM - 91 SQFT
TCHEN/LIVING AREA 29.5 SQM - 318 SQFT
BATHROOM 4.1 SQM - 44 SQFT
EN-SUITE 3.8 SQM - 41 SQFT