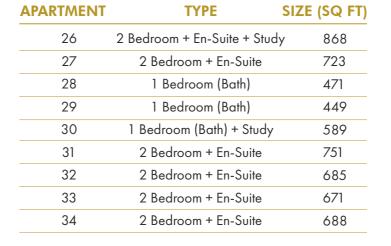

## FOURTH FLOOR

| APARTMENT | ТҮРЕ                       | SIZE (SQ FT) |
|-----------|----------------------------|--------------|
| 35        | 1 Bedroom (Shower)         | 411          |
| 36        | 1 Bedroom (Bath)           | 413          |
| 37        | 1 Bedroom (Bath)           | 411          |
| 38        | 1 Bedroom (Bath)           | 506          |
| 39        | 1 Bedroom (Bath)           | 452          |
| 40        | 1 Bedroom (Bath)           | 476          |
| 41        | 1 Bedroom (Bath)           | 403          |
| 42        | 1 Bedroom (Bath) + Balcony | y 443        |
| 43        | 1 Bedroom (Bath)           | 467          |
| 44        | 1 Bedroom (Shower)         | 399          |
| 45        | 1 Bedroom (Shower)         | 406          |