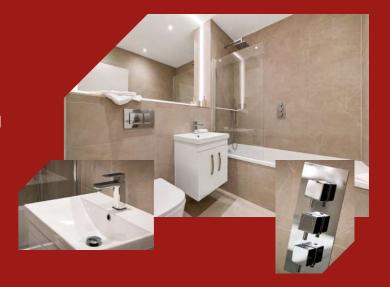

#### BATHROOM ————

- Fully tiled floor and walls
- Quality white bathroom suites
- Luxurious large square shower head
- Large mirror with LED strip lighting around
- Stainless steel sinks and taps
- Heated towel radiator