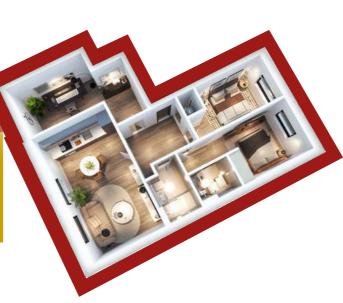

## SECOND FLOOR

BEDROOM 01

LIVING/DINING/KITCHEN

BEDROOM 01

LIVING/DINING/KITCHEN

BEDROOM 01

SHOWER 3.1 m²

STORAGE 2.1 m<sup>2</sup>

## THIRD FLOOR

BEDROOM 01

ROOF ACCESS HATCH

29

BEDROOM 01

LIVING/DINING/KITCHEN

BEDROOM 01

41.7sq m F29 1BED FLAT

## FOURTH FLOOR

| APARTMENT | ТҮРЕ                       | SIZE (SQ FT) |
|-----------|----------------------------|--------------|
| 35        | 1 Bedroom (Shower)         | 411          |
| 36        | 1 Bedroom (Bath)           | 413          |
| 37        | 1 Bedroom (Bath)           | 411          |
| 38        | 1 Bedroom (Bath)           | 506          |
| 39        | 1 Bedroom (Bath)           | 452          |
| 40        | 1 Bedroom (Bath)           | 476          |
| 41        | 1 Bedroom (Bath)           | 403          |
| 42        | 1 Bedroom (Bath) + Balcony | y 443        |
| 43        | 1 Bedroom (Bath)           | 467          |
| 44        | 1 Bedroom (Shower)         | 399          |
| 45        | 1 Bedroom (Shower)         | 406          |

## FIFTH FLOOR

| <b>APARTMENT</b> | TYPE                        | SIZE (SQ FT) |
|------------------|-----------------------------|--------------|
| 46               | 1 Bedroom (Shower) + Balcon | y 410        |
| 47               | 1 Bedroom (Bath) + Balcony  | 428          |
| 48               | 1 Bedroom (Bath) + Balcony  | 476          |
| 49               | 1 Bedroom (Bath) + Balcony  | 437          |
| 50               | 1 Bedroom (Bath) + Balcony  | 462          |
| 51               | 1 Bedroom (Bath) + Balcony  | 447          |
| 52               | 1 Bedroom (Bath) + Balcony  | 530          |
| 53               | 1 Bedroom (Bath) + Balcony  | 481          |