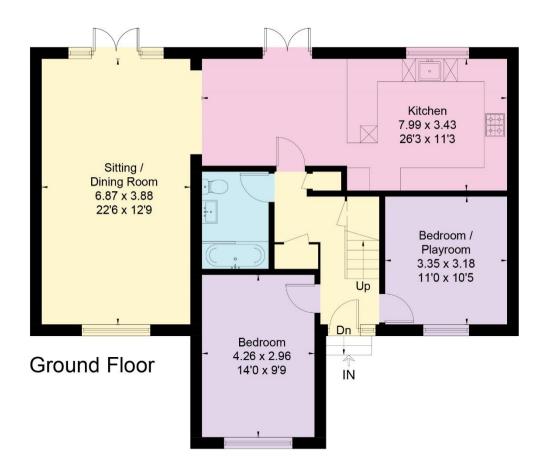

#### 5 Harpesford Avenue, Virginia Water GU25 4RA

4 bedrooms
Modern kitchen with breakfast bar & integrated appliances

Air conditioning
2 bathrooms

West facing landscaped garden

Virginia Water location
Lounge with doors to the garden