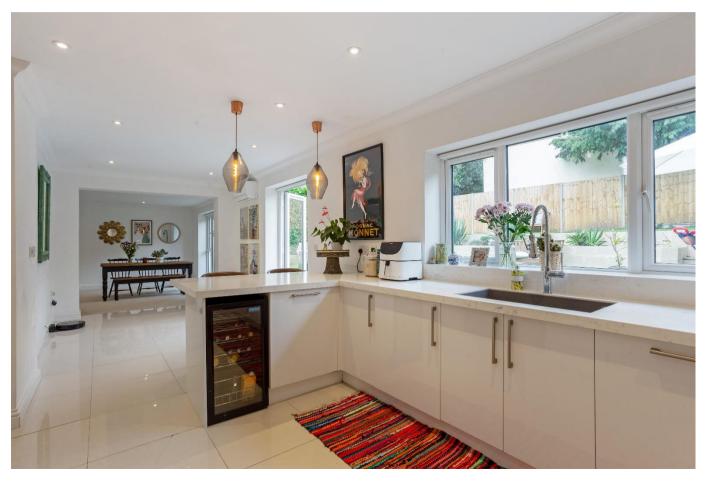

#### 5 Harpesford Avenue, Virginia Water GU25 4RA

4 bedrooms
Modern kitchen with breakfast bar & integrated appliances

Air conditioning
2 bathrooms

West facing landscaped garden

Virginia Water location
Lounge with doors to the garden