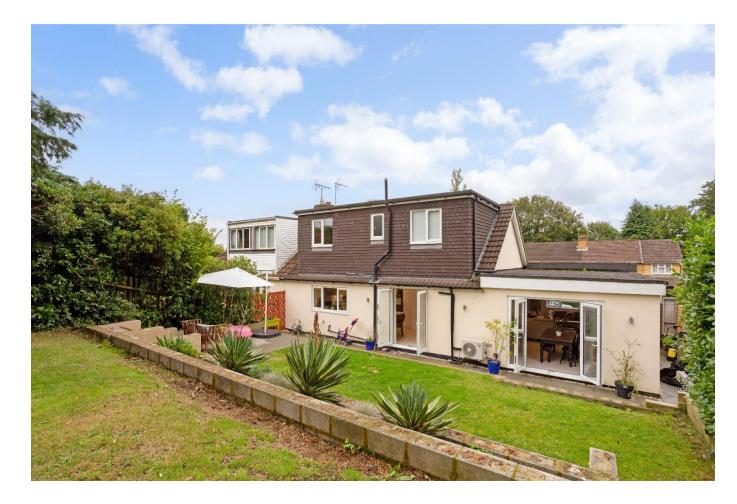

Harpesford Avenue, Virginia Water 

A well-presented 4-bedroom Virginia Water home benefitting from open-plan kitchen /living and air conditioning.

#### 5 Harpesford Avenue, Virginia Water GU25 4RA

4 bedrooms
Modern kitchen with breakfast bar & integrated appliances

Air conditioning
2 bathrooms

West facing landscaped garden

Virginia Water location
Lounge with doors to the garden

• Generous driveway parking