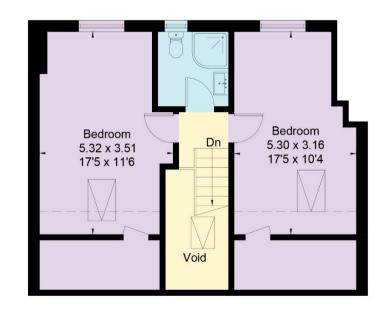

#### 5 Harpesford Avenue, Virginia Water GU25 4RA

4 bedrooms
Modern kitchen with breakfast bar & integrated appliances

Air conditioning
2 bathrooms

West facing landscaped garden

Virginia Water location
Lounge with doors to the garden

#### **Energy Performance:**

01344 843000

A copy of the full Energy Performance Certificate is available upon request.

First Floor