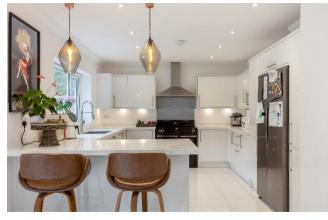

#### 5 Harpesford Avenue, Virginia Water GU25 4RA

4 bedrooms
Modern kitchen with breakfast bar & integrated appliances

Air conditioning
2 bathrooms

West facing landscaped garden

Virginia Water location
Lounge with doors to the garden