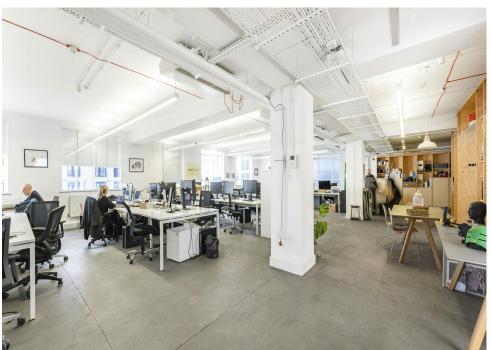

## **Description**

Accessed via an attractive and secure landscaped courtyard with seating areas which is not only a communal amenity but a nice entry point too! The offices available are arranged over basement to second floors.

Each floor provides attractive open plan layouts with meeting rooms on each. All in keeping with a natural wooden finish and bright bold flooring, ideal for any creative company or companies looking to be close to Shoreditch.