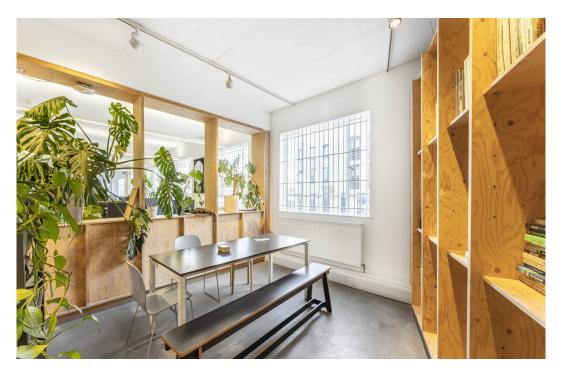

## **Description**

Accessed via an attractive and secure landscaped courtyard with seating areas which is not only a communal amenity but a nice entry point too! The offices available are arranged over basement to second floors.

Each floor provides attractive open plan layouts with meeting rooms on each. All in keeping with a natural wooden finish and bright bold flooring, ideal for any creative company or companies looking to be close to Shoreditch.