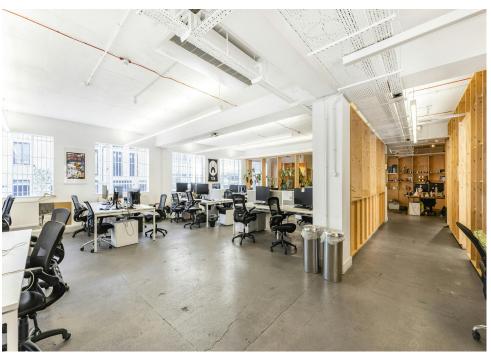

## **Description**

Accessed via an attractive and secure landscaped courtyard with seating areas which is not only a communal amenity but a nice entry point too! The offices available are arranged over basement to second floors.

Each floor provides attractive open plan layouts with meeting rooms on each. All in keeping with a natural wooden finish and bright bold flooring, ideal for any creative company or companies looking to be close to Shoreditch.