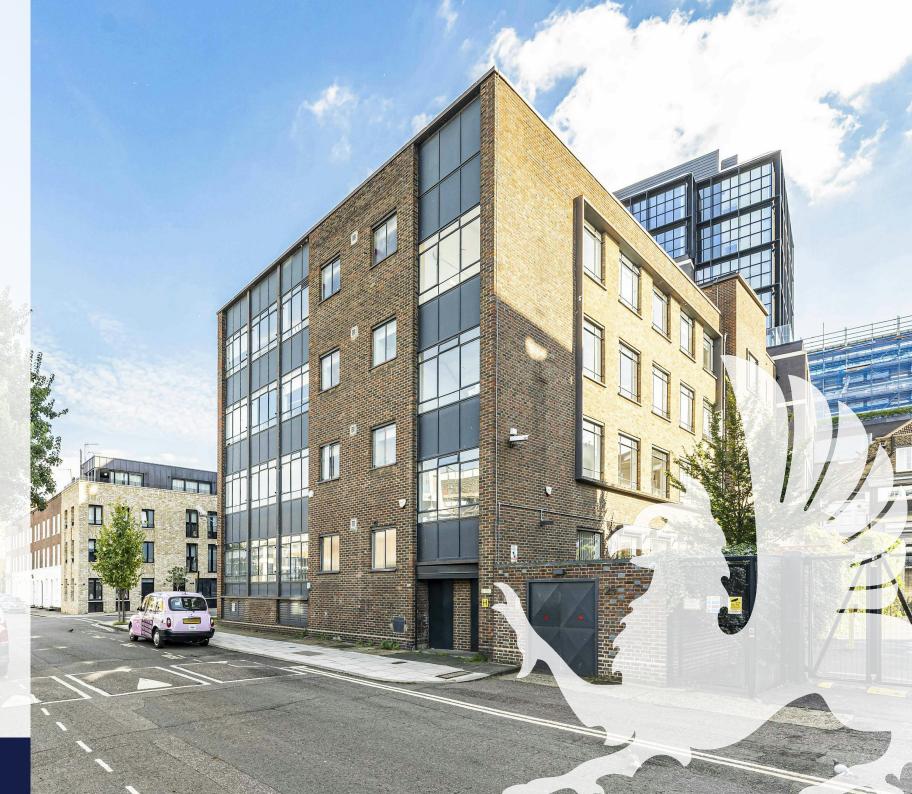

#### TO LET

25 Chart Street, London, N1 6FA

3,095 to 12,909 sq ft

Attractive and bright office space suitable for an HQ or a creative hub of multiple occupiers

**VIDEO TOUR** 

## **Description**

Accessed via an attractive and secure landscaped courtyard with seating areas which is not only a communal amenity but a nice entry point too! The offices available are arranged over basement to second floors.

#### Location

Located on the corner of Chart Street and Baches Street the property is a three minute walk from Old Street Station or a seven minute walk from the heart of Shoreditch. It is also just a hop, skip and a jump from the green spaces of Hoxton Square and Shoreditch Park, both being on the doorstep. A variety of cafes, bars and restaurants are within reach including Honest Burgers, Bone Daddies, Shoreditch Grind and Wagamama.