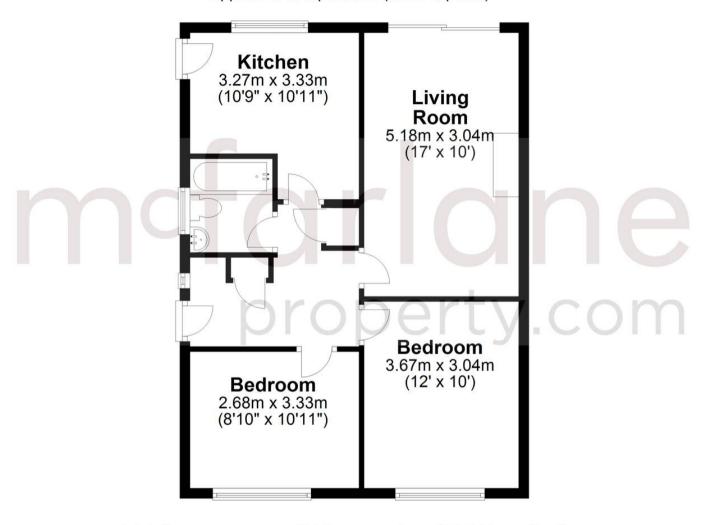

## **Ground Floor**

Approx. 57.9 sq. metres (622.7 sq. feet)

Total area: approx. 57.9 sq. metres (622.7 sq. feet)