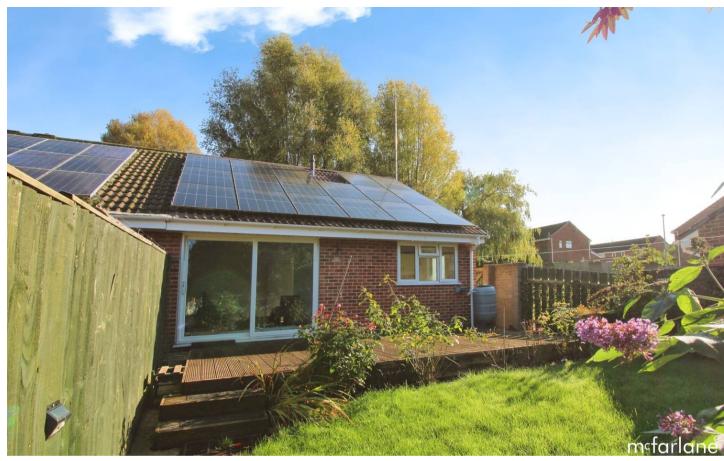

## 18 Overbrook

Swindon, Swindon

Nestled in Eldene, Swindon, this semi-detached bungalow blends comfort and convenience. It features a spacious lounge opening to a sunny south-facing garden with a patio, a modern kitchen/breakfast room, two double bedrooms and three piece bathroom. Added features include a garage, driveway, solar panels and nearby amenities.

Council Tax band: C

Tenure: Freehold

EPC Energy Efficiency Rating: D

EPC Environmental Impact Rating: D

- SEMI-DETACHED BUNGALOW
- GENEROUS SITTING ROOM
- TWO DOUBLE BEDROOMS
- GARAGE AND PARKING
- SOLAR PANELS AND BATTERY