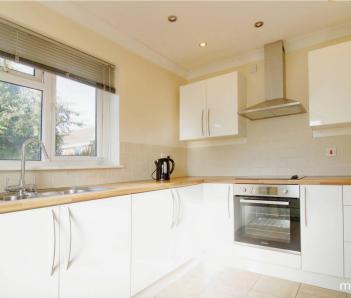

## 18 Overbrook

Swindon, Swindon

Nestled in Eldene, Swindon, this semi-detached bungalow blends comfort and convenience. It features a spacious lounge opening to a sunny south-facing garden with a patio, a modern kitchen/breakfast room, two double bedrooms and three piece bathroom. Added features include a garage, driveway, solar panels and nearby amenities.