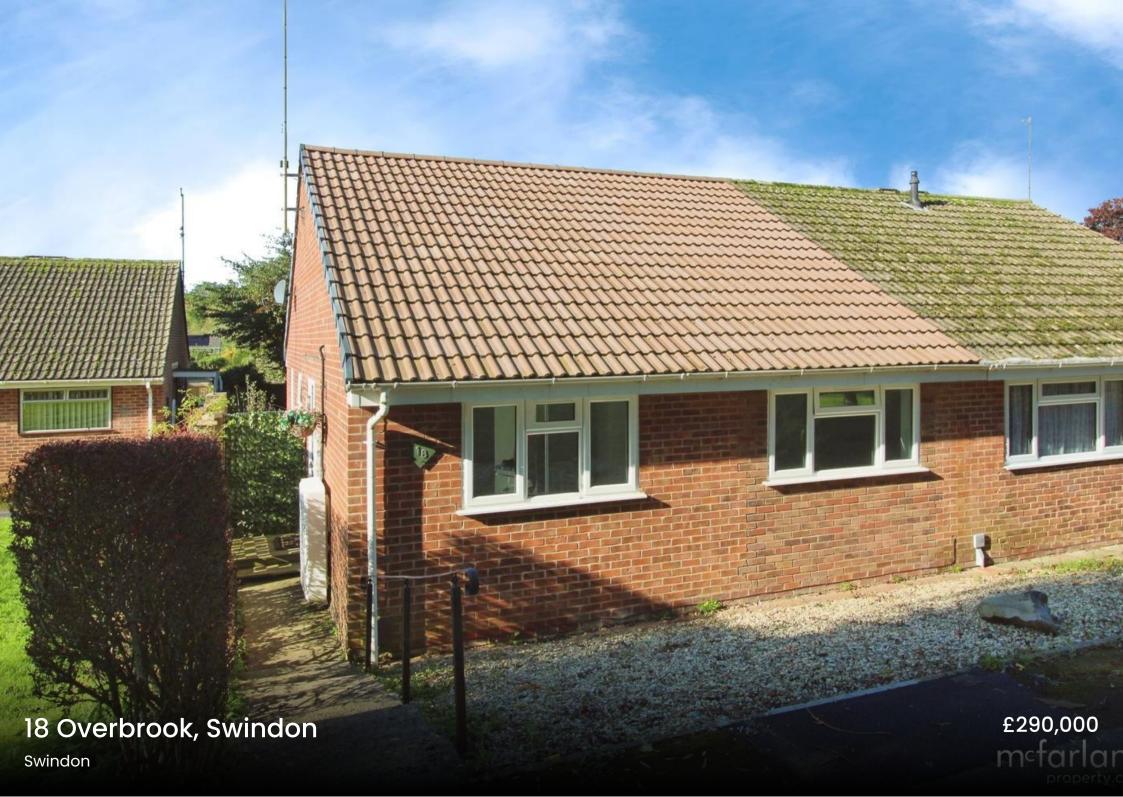

## 18 Overbrook

Swindon, Swindon

Nestled in Eldene, Swindon, this semi-detached bungalow blends comfort and convenience. It features a spacious lounge opening to a sunny south-facing garden with a patio, a modern kitchen/breakfast room, two double bedrooms and three piece bathroom. Added features include a garage, driveway, solar panels and nearby amenities.

Council Tax band: C

Tenure: Freehold

EPC Energy Efficiency Rating: D

EPC Environmental Impact Rating: D

- SEMI-DETACHED BUNGALOW
- GENEROUS SITTING ROOM
- TWO DOUBLE BEDROOMS
- GARAGE AND PARKING
- SOLAR PANELS AND BATTERY