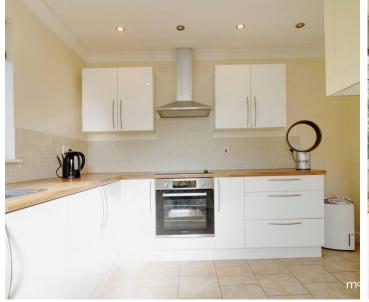

## 18 Overbrook

Swindon, Swindon

Nestled in Eldene, Swindon, this semi-detached bungalow blends comfort and convenience. It features a spacious lounge opening to a sunny south-facing garden with a patio, a modern kitchen/breakfast room, two double bedrooms and three piece bathroom. Added features include a garage, driveway, solar panels and nearby amenities.