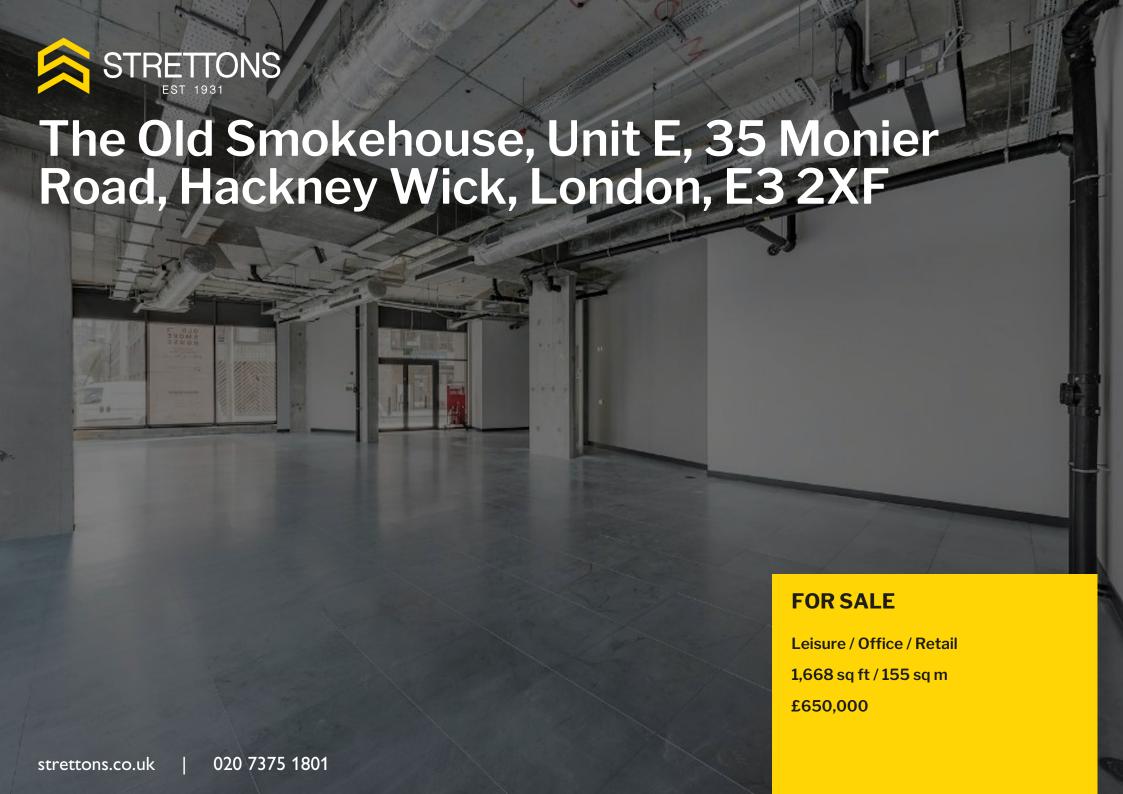

# CAT A Commercial Space In The Creative Heart Of Hackney Wick Available For Lease or Purchase

- Prominent ground floor with return frontage
- · Excellent natural light
- Exposed concrete finishes
- Air conditioning
- High speed internet
- Suitable for a range of commercial uses
- 999 year long-leasehold sale

# **Description**

Commercial space in the creative heart of hackney wick suitable for a range of potential uses including office, retail. fitness and leisure or education/ training (subject to planning). The interiors have exceptional natural light with floor to ceiling windows, contemporary suspended lighting, exposed concrete and raised floor finishes. Additionally, there is great high speed internet (Hyperoptic with 1GB upload/download) and electrical distribution via floor boxes.