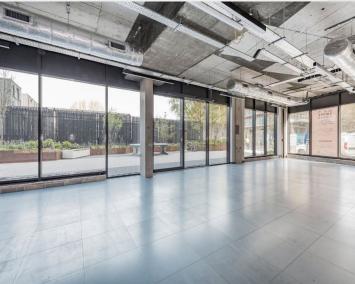

# CAT A Commercial Space In The Creative Heart Of Hackney Wick Available For Lease or Purchase

- Prominent ground floor with return frontage
- · Excellent natural light
- Exposed concrete finishes
- Air conditioning
- High speed internet
- Suitable for a range of commercial uses
- 999 year long-leasehold sale

# **Description**

Commercial space in the creative heart of hackney wick suitable for a range of potential uses including office, retail. fitness and leisure or education/ training (subject to planning). The interiors have exceptional natural light with floor to ceiling windows, contemporary suspended lighting, exposed concrete and raised floor finishes. Additionally, there is great high speed internet (Hyperoptic with 1GB upload/download) and electrical distribution via floor boxes.