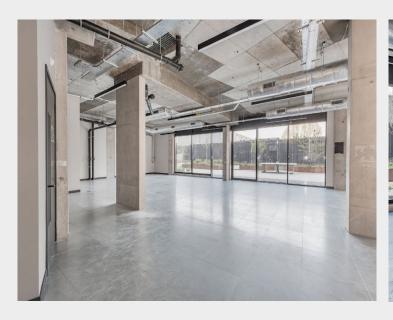

# CAT A Commercial Space In The Creative Heart Of Hackney Wick Available For Lease or Purchase

- Prominent ground floor with return frontage
- · Excellent natural light
- Exposed concrete finishes
- Air conditioning
- High speed internet
- Suitable for a range of commercial uses
- 999 year long-leasehold sale

# **Description**

Commercial space in the creative heart of hackney wick suitable for a range of potential uses including office, retail. fitness and leisure or education/ training (subject to planning). The interiors have exceptional natural light with floor to ceiling windows, contemporary suspended lighting, exposed concrete and raised floor finishes. Additionally, there is great high speed internet (Hyperoptic with 1GB upload/download) and electrical distribution via floor boxes.