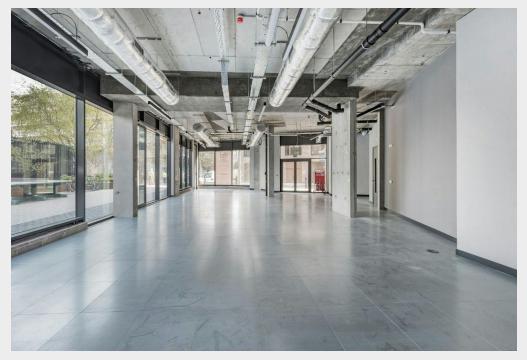

# **Description**

Commercial space in the creative heart of hackney wick suitable for a range of potential uses including office, retail. fitness and leisure or education/ training (subject to planning). The interiors have exceptional natural light with floor to ceiling windows, contemporary suspended lighting, exposed concrete and raised floor finishes. Additionally, there is great high speed internet (Hyperoptic with 1GB upload/download) and electrical distribution via floor boxes.