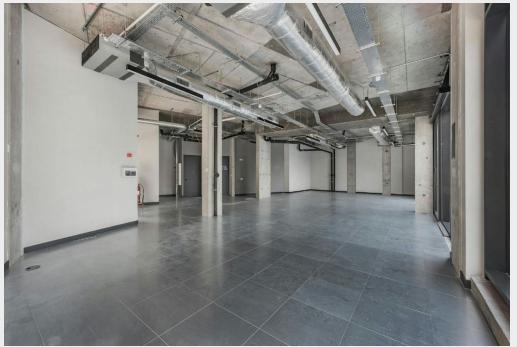

# **Description**

Commercial space in the creative heart of hackney wick suitable for a range of potential uses including office, retail. fitness and leisure or education/ training (subject to planning). The interiors have exceptional natural light with floor to ceiling windows, contemporary suspended lighting, exposed concrete and raised floor finishes. Additionally, there is great high speed internet (Hyperoptic with 1GB upload/download) and electrical distribution via floor boxes.