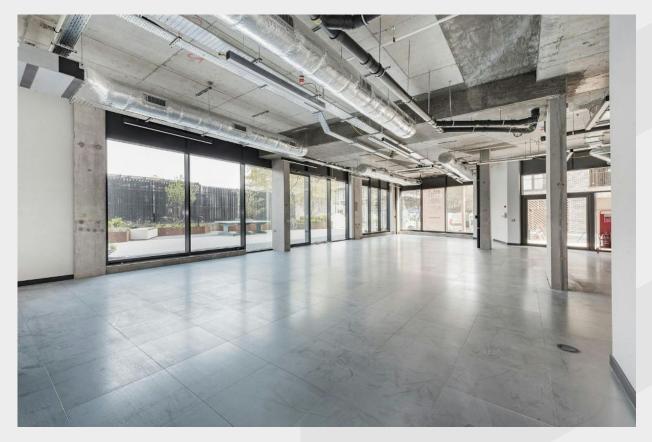

# CAT A Commercial Space In The Creative Heart Of Hackney Wick Available For Lease or Purchase

- Prominent ground floor with return frontage
- · Excellent natural light
- Exposed concrete finishes
- Air conditioning
- High speed internet
- Suitable for a range of commercial uses
- 999 year long-leasehold sale

# **Description**

Commercial space in the creative heart of hackney wick suitable for a range of potential uses including office, retail. fitness and leisure or education/ training (subject to planning). The interiors have exceptional natural light with floor to ceiling windows, contemporary suspended lighting, exposed concrete and raised floor finishes. Additionally, there is great high speed internet (Hyperoptic with 1GB upload/download) and electrical distribution via floor boxes.