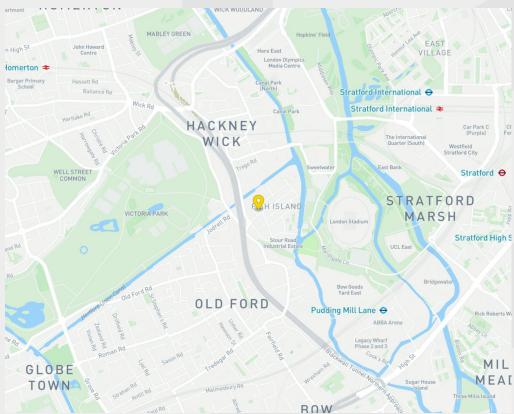

# Location

Located within close proximity to the widely popular Hackney Wick area. The property is within walking distance of Hackney Wick Station (overground) and the neighbouring Victoria and Queen Elizabeth parks. The area is experiencing tremendous growth and benefits from a high level of new occupiers with the unit being an excellent option for commercial occupiers.