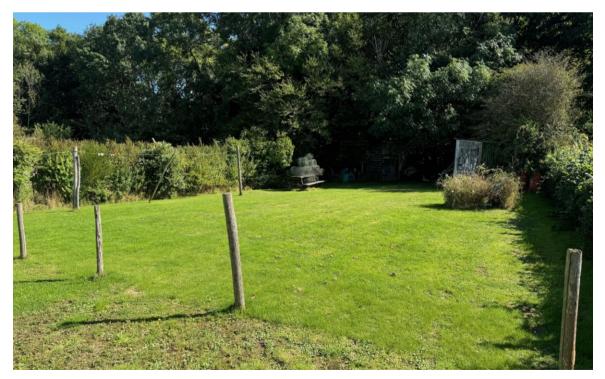

The bungalow is situated within a good sized plot of 0.62 acres and has far reaching views to the south over adjoing agricultural land.