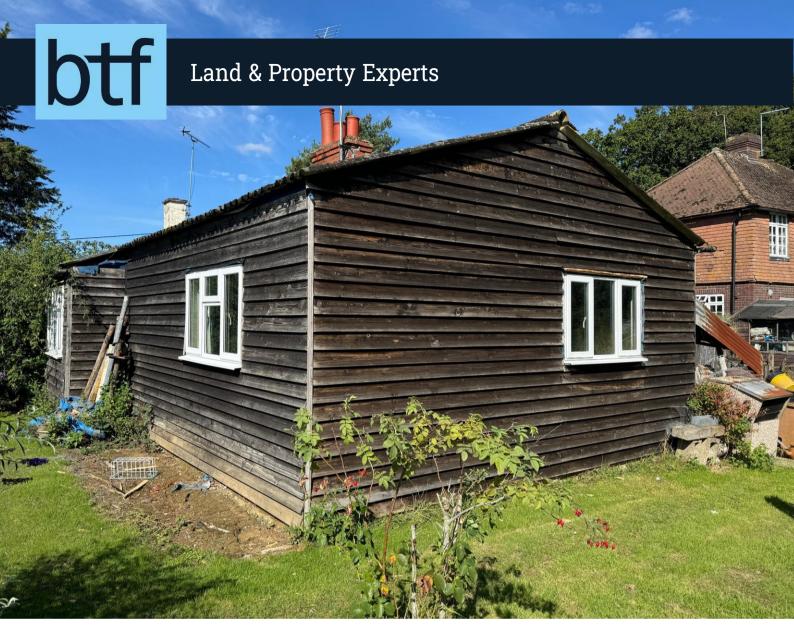

# DESCRIPTION

Number 2 Goldwell bungalow is situated towards the end of an unmade shared driveway, off Tenterden Road which serves the farm (Goldwell Farm) and several other residential properties.

The semi-detached timber-framed bungalow is in need of refurbishment and improvement, however there may be potential to demolish the existing bungalow and re-site a new dwelling within the grounds, subject to all necessary consents being obtainable.

The bungalow is situated within a good sized plot of 0.62 acres and has far reaching views to the south over adjoing agricultural land.

## ACCOMODATION

Entrance Hall, Living Room, Dining Room, Kitchen, Two Bedrooms and Shower Room with W.C.