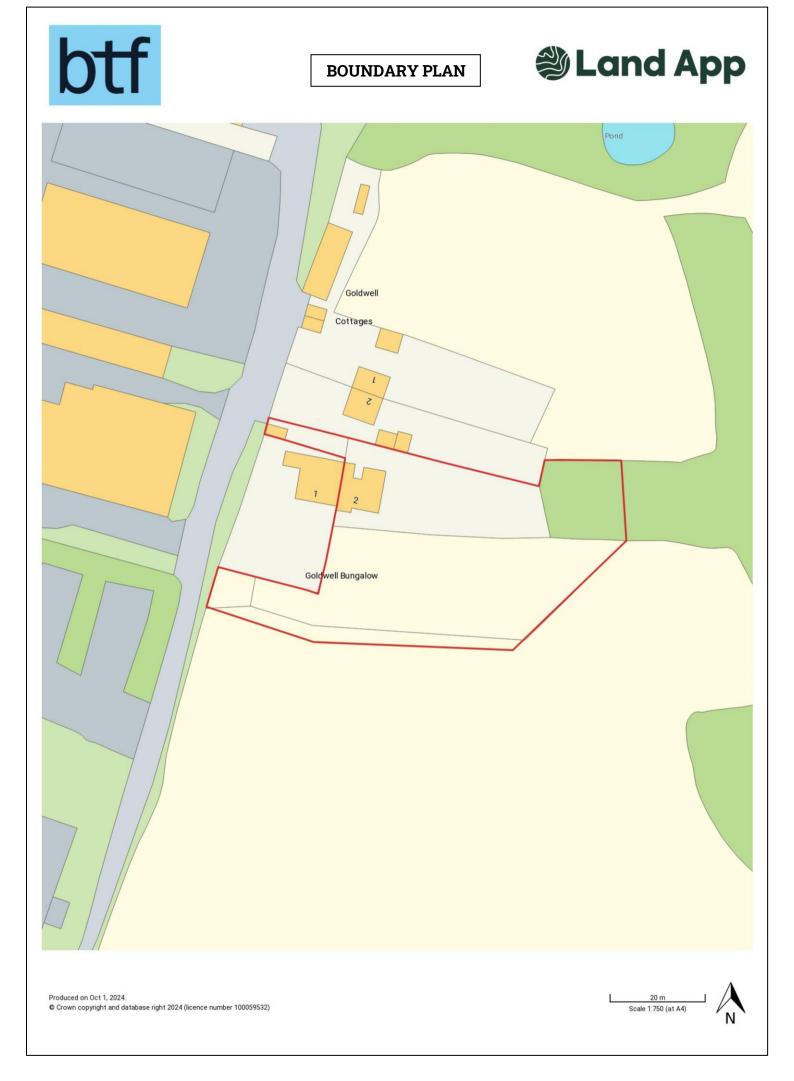

#### ACREAGES

The extent of the area of the property to be sold is 0.62 acres as shown outlined in red on the Boundary Plan attached in this brochure. The acreages are for guidance purposes only and are given without responsibility. Any intending purchasers should not rely upon them as statements or representations of fact but must satisfy themselves by inspection or otherwise.