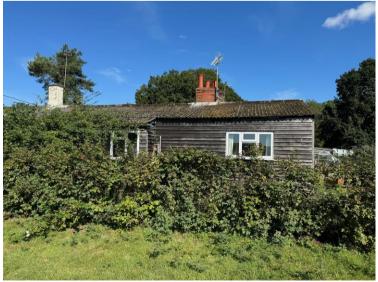

# DESCRIPTION

Number 2 Goldwell bungalow is situated towards the end of an unmade shared driveway, off Tenterden Road which serves the farm (Goldwell Farm) and several other residential properties.

The semi-detached timber-framed bungalow is in need of refurbishment and improvement, however there may be potential to demolish the existing bungalow and re-site a new dwelling within the grounds, subject to all necessary consents being obtainable.

The bungalow is situated within a good sized plot of 0.62 acres and has far reaching views to the south over adjoing agricultural land.