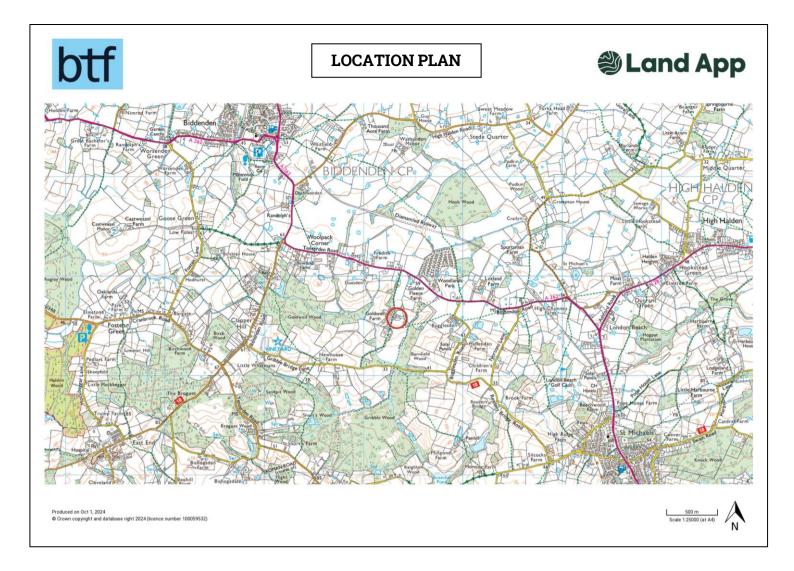

#### ACREAGES

The extent of the area of the property to be sold is 0.62 acres as shown outlined in red on the Boundary Plan attached in this brochure. The acreages are for guidance purposes only and are given without responsibility. Any intending purchasers should not rely upon them as statements or representations of fact but must satisfy themselves by inspection or otherwise.