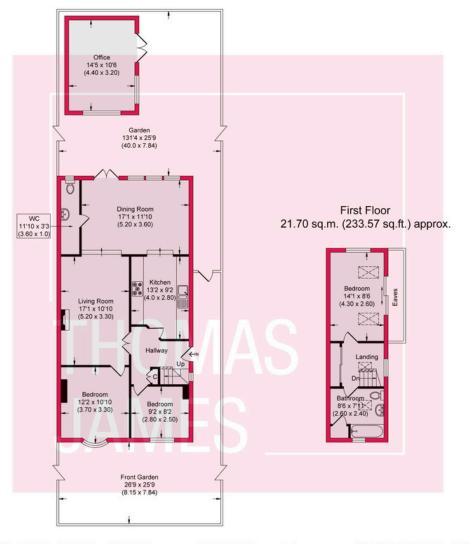

COUNCIL TAX BAND: E Barnet Council

**EPC RATING: E** 

Available unfurnished

Available now

Ground Floor 80.10 sq.m. (862.19 sq.ft.) approx.

## TOTAL FLOOR AREA: 101.80 sq.m. (1095.76 sq.ft.) approx. (EXCLUDING OFFICE) OFFICE AREA: 14.08 sq.m. (151.55 sq.ft.) approx.

Whilst every attempt has been made to ensure the accuracy of the floor plan contained here measurements of doors, windows, rooms and any other items are approximate and no responsibility is taken for any error omission, or misstatement. This plan is for illustrative purposes only and should be used as such by any prospective purchaser. The services system and appliances shown have not been tested and no guarantee as to their operability or efficiency can be given.