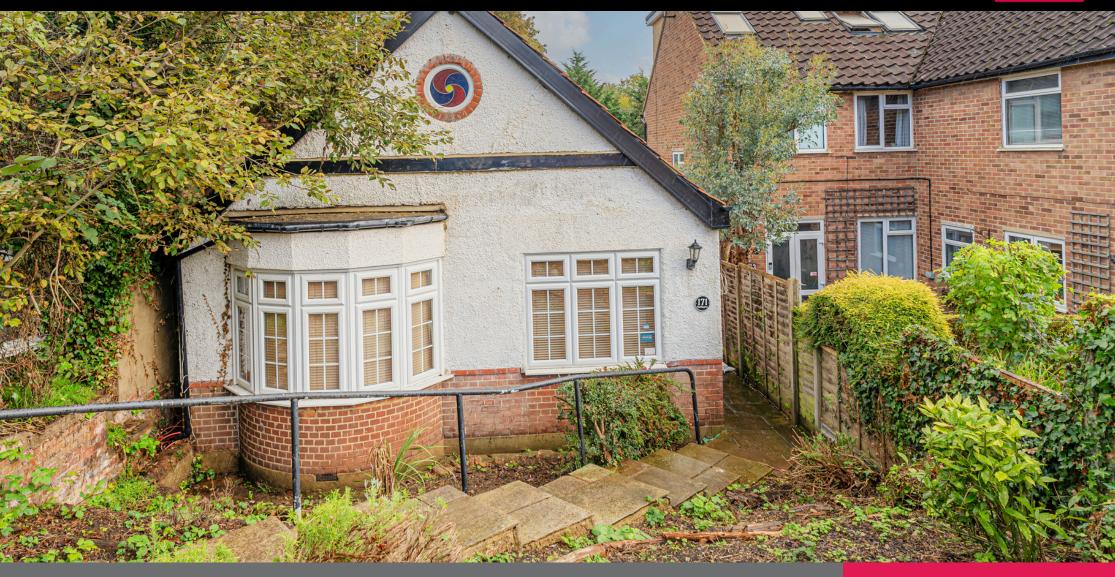

# CRESCENT ROAD

BARNET - EN4

- · DETACHED BUNGALOW
- · 3 BEDROOMS
- · 130 FT GARDEN AND GARDEN STUDIO
- · AVAILABLE NOW
- · UNFURNISHED
- · CLOSE TO TRANSPORT

TO LET £2,750 pcm

### £2,750 PCM

This detached property, originally a bungalow, has been extended to provide three bedrooms and a garden studio. Located within easy walking distance of the shops, amenities, and station in New Barent, it also has a huge 130 ft rear garden.