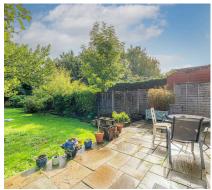

# CRESCENT ROAD

BARNET - EN4

- · DETACHED BUNGALOW
- · 3 BEDROOMS
- · 130 FT GARDEN AND GARDEN STUDIO
- · AVAILABLE NOW
- · UNFURNISHED
- · CLOSE TO TRANSPORT

TO LET £2,750 pcm

### £2,750 PCM

This detached property, originally a bungalow, has been extended to provide three bedrooms and a garden studio. Located within easy walking distance of the shops, amenities, and station in New Barent, it also has a huge 130 ft rear garden.