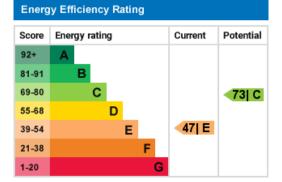

COUNCIL TAX BAND: E Barnet Council

**EPC RATING: E** 

Available unfurnished

Available now

Ground Floor 80.10 sq.m. (862.19 sq.ft.) approx.