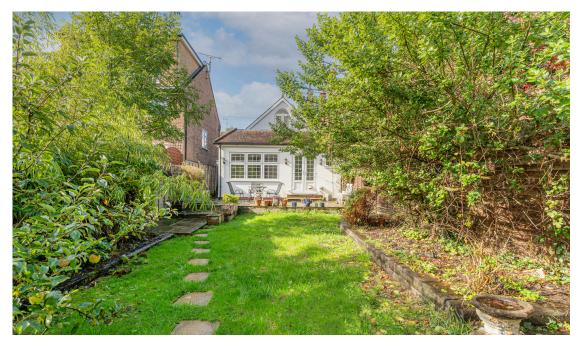

# CRESCENT ROAD

BARNET - EN4

- · DETACHED BUNGALOW
- · 3 BEDROOMS
- · 130 FT GARDEN AND GARDEN STUDIO
- · AVAILABLE NOW
- · UNFURNISHED
- · CLOSE TO TRANSPORT

TO LET £2,750 pcm

### £2,750 PCM

This detached property, originally a bungalow, has been extended to provide three bedrooms and a garden studio. Located within easy walking distance of the shops, amenities, and station in New Barent, it also has a huge 130 ft rear garden.