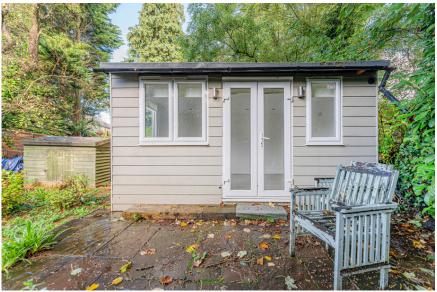

# CRESCENT ROAD

BARNET - EN4

- · DETACHED BUNGALOW
- · 3 BEDROOMS
- · 130 FT GARDEN AND GARDEN STUDIO
- · AVAILABLE NOW
- · UNFURNISHED
- · CLOSE TO TRANSPORT

TO LET £2,750 pcm

### £2,750 PCM

This detached property, originally a bungalow, has been extended to provide three bedrooms and a garden studio. Located within easy walking distance of the shops, amenities, and station in New Barent, it also has a huge 130 ft rear garden.