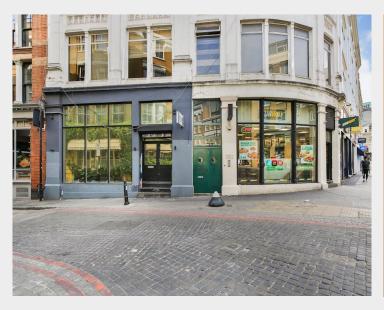

#### Location

This attractive former period warehouse is located within the heart of Shoreditch. Situated on the west side of north side of Great Eastern Street at its junction with Charlotte Road, and Old Street within a short distance away. The property can be easily reached from Old Street Station (Northern Line and First Capital Connect) being only minutes away. Liverpool Street and Moorgate Stations are also within short distance, also the area is served by numerous bus routes.