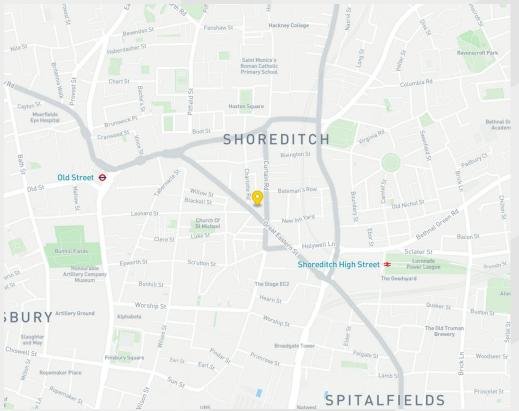

#### Location

This attractive former period warehouse is located within the heart of Shoreditch. Situated on the west side of north side of Great Eastern Street at its junction with Charlotte Road, and Old Street within a short distance away. The property can be easily reached from Old Street Station (Northern Line and First Capital Connect) being only minutes away. Liverpool Street and Moorgate Stations are also within short distance, also the area is served by numerous bus routes.