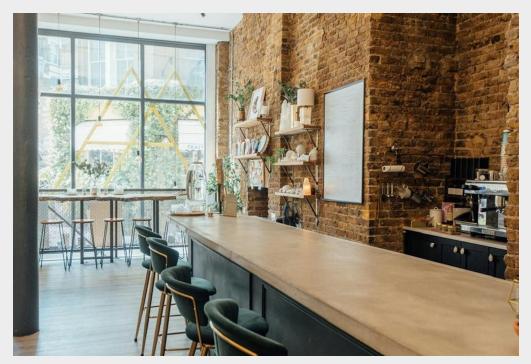

## **Description**

This self-contained office/retail/showroom unit is situated over the ground and basement of this former period warehouse. Features include: wood effect floor (ground and basement), excellent ceiling height (ground floor), comfort cooling wall mounted units, large glazed window frontage. The basement accommodation offers a meeting room, kitchen and toilets with a chill-out area. Would be suitable for retail/showroom use. The building also benefits from having a 1GB broadband lease line which could be assigned to an incoming tenant