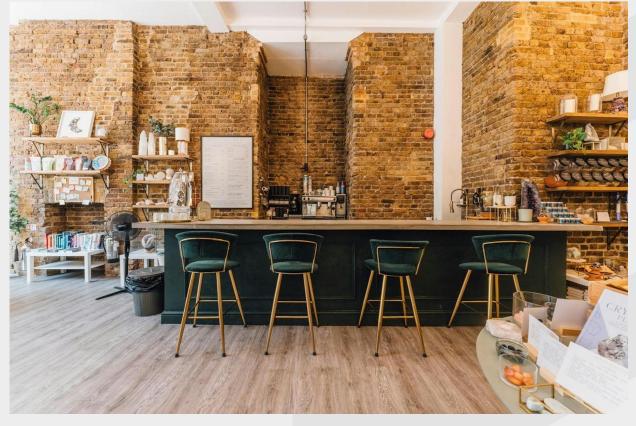

## **Description**

This self-contained office/retail/showroom unit is situated over the ground and basement of this former period warehouse. Features include: wood effect floor (ground and basement), excellent ceiling height (ground floor), comfort cooling wall mounted units, large glazed window frontage. The basement accommodation offers a meeting room, kitchen and toilets with a chill-out area. Would be suitable for retail/showroom use. The building also benefits from having a 1GB broadband lease line which could be assigned to an incoming tenant