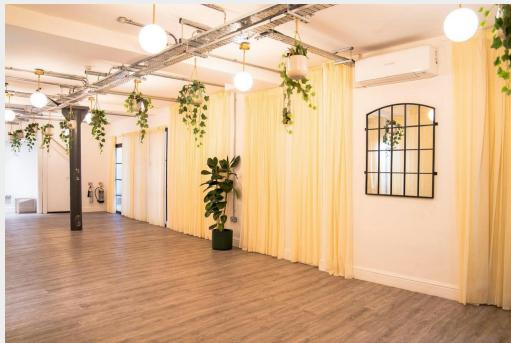

## **Description**

This self-contained office/retail/showroom unit is situated over the ground and basement of this former period warehouse. Features include: wood effect floor (ground and basement), excellent ceiling height (ground floor), comfort cooling wall mounted units, large glazed window frontage. The basement accommodation offers a meeting room, kitchen and toilets with a chill-out area. Would be suitable for retail/showroom use. The building also benefits from having a 1GB broadband lease line which could be assigned to an incoming tenant