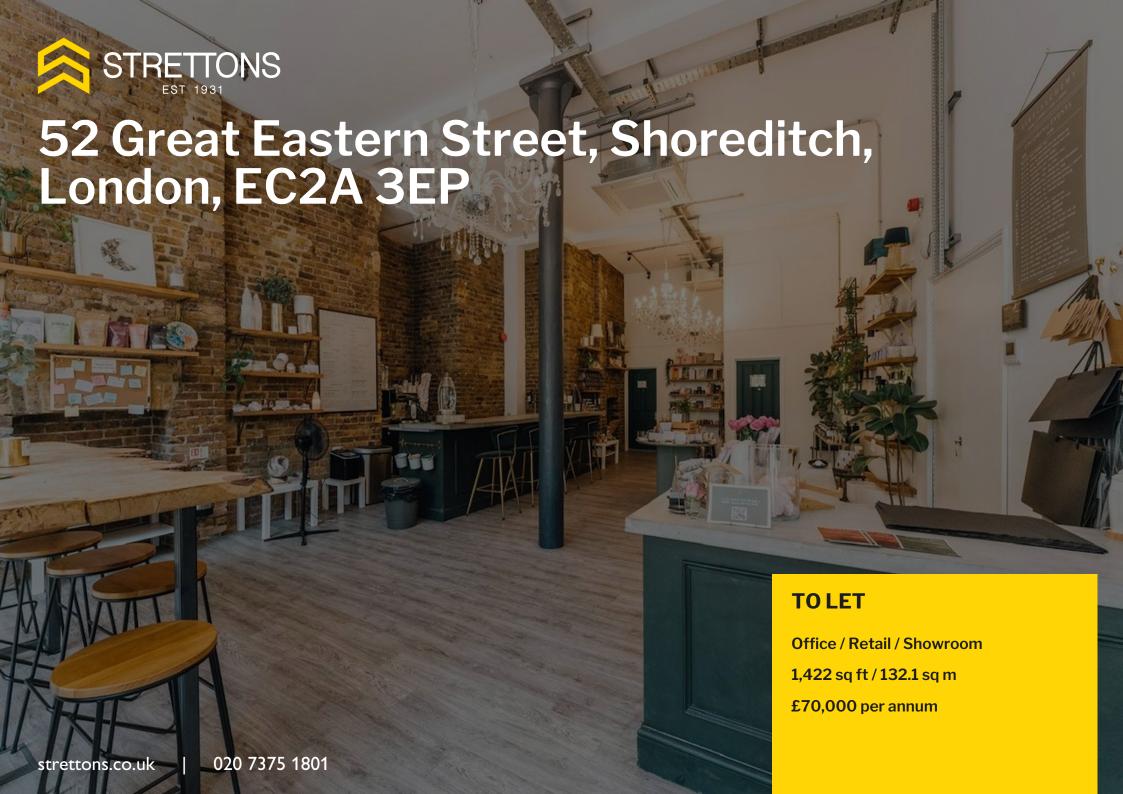

# Prominent Ground Floor Shoreditch Commercial Unit with Character & Design Features

- Self-contained with prominent ground floor frontage
- Suitable for a range of uses
- Central Shoreditch location
- Air conditioning
- Private meeting rooms
- Character features and impressive design
- 1GB lease line

## **Description**

This self-contained office/retail/showroom unit is situated over the ground and basement of this former period warehouse. Features include: wood effect floor (ground and basement), excellent ceiling height (ground floor), comfort cooling wall mounted units, large glazed window frontage. The basement accommodation offers a meeting room, kitchen and toilets with a chill-out area. Would be suitable for retail/showroom use. The building also benefits from having a 1GB broadband lease line which could be assigned to an incoming tenant