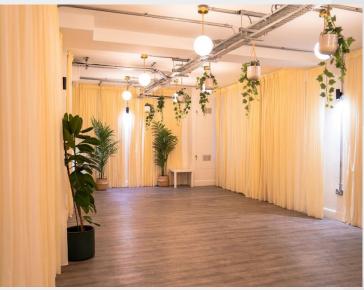

## **Description**

This self-contained office/retail/showroom unit is situated over the ground and basement of this former period warehouse. Features include: wood effect floor (ground and basement), excellent ceiling height (ground floor), comfort cooling wall mounted units, large glazed window frontage. The basement accommodation offers a meeting room, kitchen and toilets with a chill-out area. Would be suitable for retail/showroom use. The building also benefits from having a 1GB broadband lease line which could be assigned to an incoming tenant