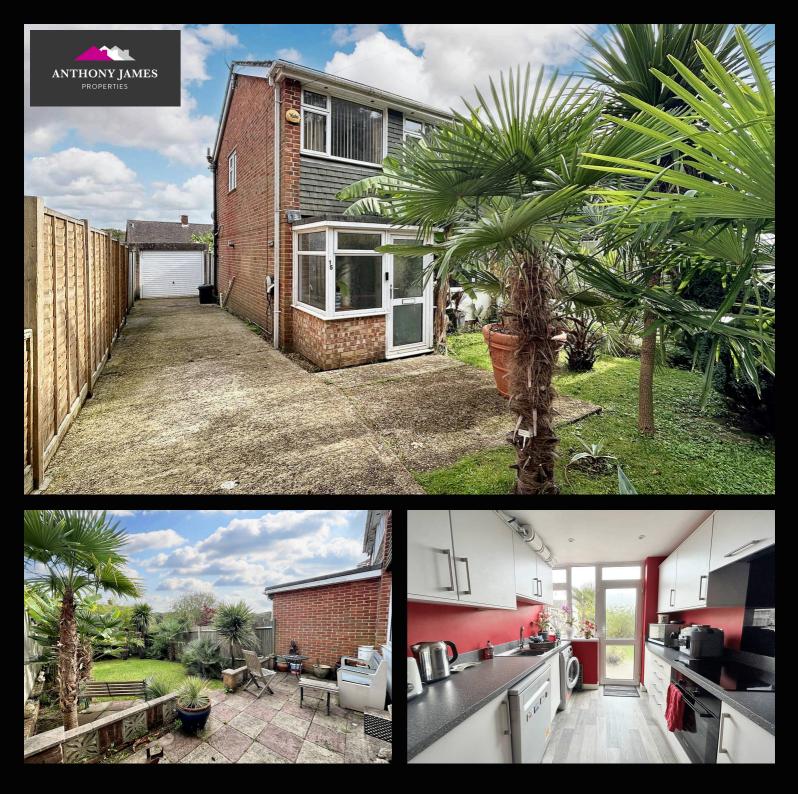

## 15 Greatwood Close, Hythe - SO45 3BU £319,950 Freehold

A semi detached family home which is located close by to the villages of Dibden Purlieu and Hythe. Internally there are three bedrooms, a lounge, a well appointed kitchen, a separate dining room and a shower room. Outside of the property you will find well maintained front and rear gardens, a driveway and a single garage. Further features include UPVC double glazing and gas central heating. An internal viewing is strongly recommended to fully appreciate the accommodation on offer.