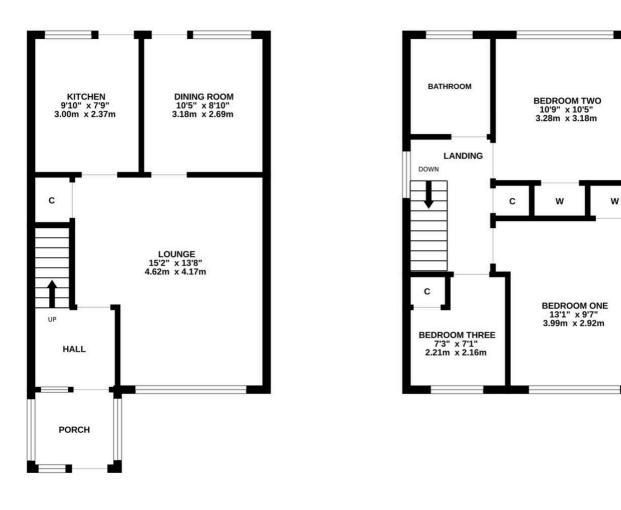

GROUND FLOOR 448 sq.ft. (41.6 sq.m.) approx.

TOTAL FLOOR AREA: 862 sq.ft. (80.1 sq.m.) approx. Whils every attempt has been made to ensure the accuracy of the floorplan contained here, measurements of doors, windows, rooms and any other items are approximate and no responsibility is taken for any error, omission or mis-statement. This plan is for illustrative purposes only and should be used as such by any prospective purchase. The services, systems and appliances shown have not been tested and no guarantee as to their operability or efficiency can be given. Made with Metropix e2020.