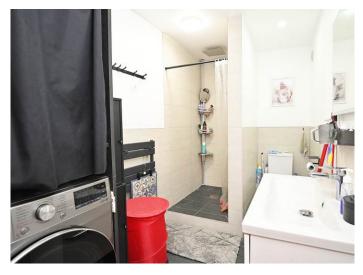

## **SHOWER ROOM / UTILITY**

A modern suite comprising WC, washbasin set within a vanity unit and walk-in shower. Space and plumbing for washing machine. Tiled walls and floor. Heated towel rail.