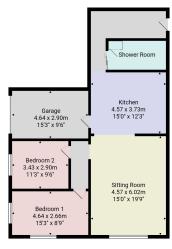

## Council Tax Band - C

Total Area: 104.5 m² ... 1125 ft²

All measurements are approximate and for display purposes only.

No liability is accepted by either the agency or Box Property Solutions Ltd as to the exact measurements of the rooms.