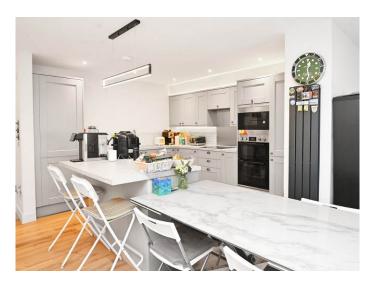

## LIVING KITCHEN

A stunning open-plan kitchen and living area, with space for sitting and dining. There is a modern fitted kitchen with a stylish range of wall and base units with integrated appliances including electric hob, double oven, microwave, fridge / freezer and dishwasher. Island and breakfast bar.