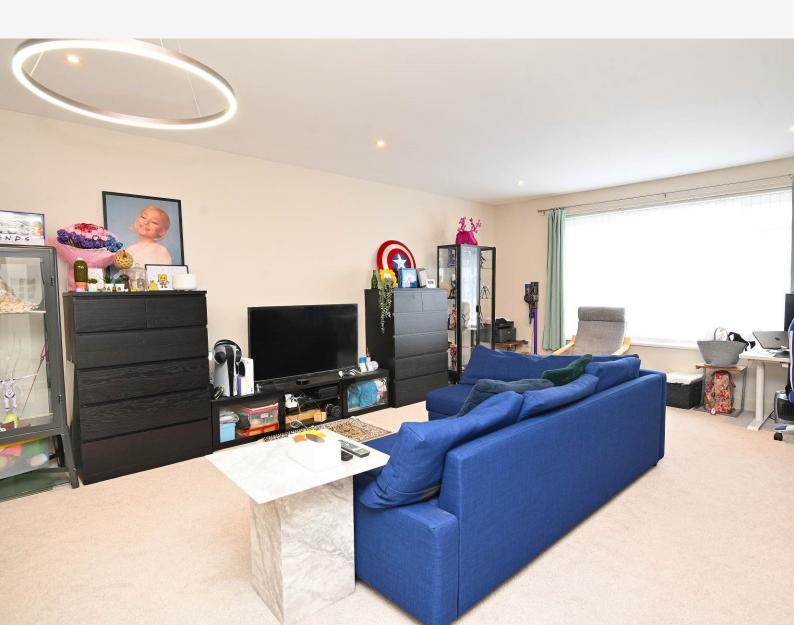

The apartment provides spacious accommodation which has been recently refurbished to a high standard. The accommodation offers a large open-plan kitchen and living area with a stylish modern fitted kitchen and spacious living room. There are also two double bedrooms and a modern shower room / utility.

## LIVING KITCHEN

A stunning open-plan kitchen and living area, with space for sitting and dining. There is a modern fitted kitchen with a stylish range of wall and base units with integrated appliances including electric hob, double oven, microwave, fridge / freezer and dishwasher. Island and breakfast bar.