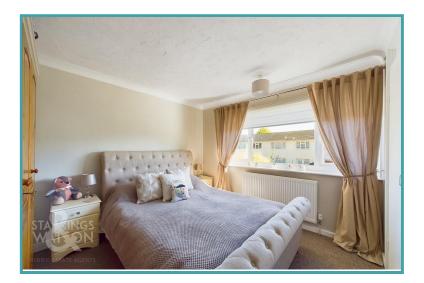

#### THE GRAND TOUR

Stepping inside you are first met with a handy addition to the property in the form of a porch extension ideal for slipping off coats and shoes and offering an additional storage area whilst the main central lobby is generous in size and grants access to all living accommodation on the ground floor as well as stairs to the first floor and handy double built in cupboards. To your right initially is a two piece WC with small, frosted glass window into the porch with a fully tiled surround. Just beyond this is the entrance for the kitchen which offers an array of wall and base mounted storage set around squared edge work surfaces and vinyl flooring below. A large uPVC double glazed window sits towards the front of the property allowing natural light to fill the room whilst the worktops give way to space for appliances such as an oven and hob with extraction above with plumbing for a washing machine and tall space for a standalone fridge freezer. The rear of the home opens up to a generously sized sitting/dining room with newly fitted double glazed windows onto the rear garden. The space has all carpeted flooring underfoot and initially offers ample room for a large sitting room suite whilst further on there is space for a formal dining table with opening to the kitchen and sliding double glazed doors into the reroofed sunroom. Currently used as a second sitting area, this space could be utilized in many different ways as a playroom or potential study. The first floor landing grants access to all three of the bedrooms as well as the well-appointed three piece shower room which features a walk in shower, fully tiled surround and ample vanity storage. The largest of the three bedroom sits towards the rear of the property with a multitude of built in storage and integrated double wardrobes, this room has all carpeted flooring laid underfoot with views into the rear garden out of the double glazed window with a radiator below. Sitting next door is the second largest bedroom with matching carpeted flooring underfoot and

a rear facing aspect, this room too benefits from sizable built in double wardrobes. The smaller of the bedrooms is the only one occupying a front facing aspect. This room too has carpeted flooring with a double glazed window facing over the green towards the front of the property with a radiator below and two benefiting from built in storage.