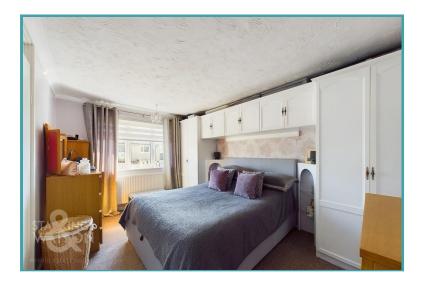

#### THE GRAND TOUR

Stepping inside you are first met with a handy addition to the property in the form of a porch extension ideal for slipping off coats and shoes and offering an additional storage area whilst the main central lobby is generous in size and grants access to all living accommodation on the ground floor as well as stairs to the first floor and handy double built in cupboards. To your right initially is a two piece WC with small, frosted glass window into the porch with a fully tiled surround. Just beyond this is the entrance for the kitchen which offers an array of wall and base mounted storage set around squared edge work surfaces and vinyl flooring below. A large uPVC double glazed window sits towards the front of the property allowing natural light to fill the room whilst the worktops give way to space for appliances such as an oven and hob with extraction above with plumbing for a washing machine and tall space for a standalone fridge freezer. The rear of the home opens up to a generously sized sitting/dining room with newly fitted double glazed windows onto the rear garden. The space has all carpeted flooring underfoot and initially offers ample room for a large sitting room suite whilst further on there is space for a formal dining table with opening to the kitchen and sliding double glazed doors into the reroofed sunroom. Currently used as a second sitting area, this space could be utilized in many different ways as a playroom or potential study. The first floor landing grants access to all three of the bedrooms as well as the well-appointed three piece shower room which features a walk in shower, fully tiled surround and ample vanity storage. The largest of the three bedroom sits towards the rear of the property with a multitude of built in storage and integrated double wardrobes, this room has all carpeted flooring laid underfoot with views into the rear garden out of the double glazed window with a radiator below. Sitting next door is the second largest bedroom with matching carpeted flooring underfoot and

a rear facing aspect, this room too benefits from sizable built in double wardrobes. The smaller of the bedrooms is the only one occupying a front facing aspect. This room too has carpeted flooring with a double glazed window facing over the green towards the front of the property with a radiator below and two benefiting from built in storage.