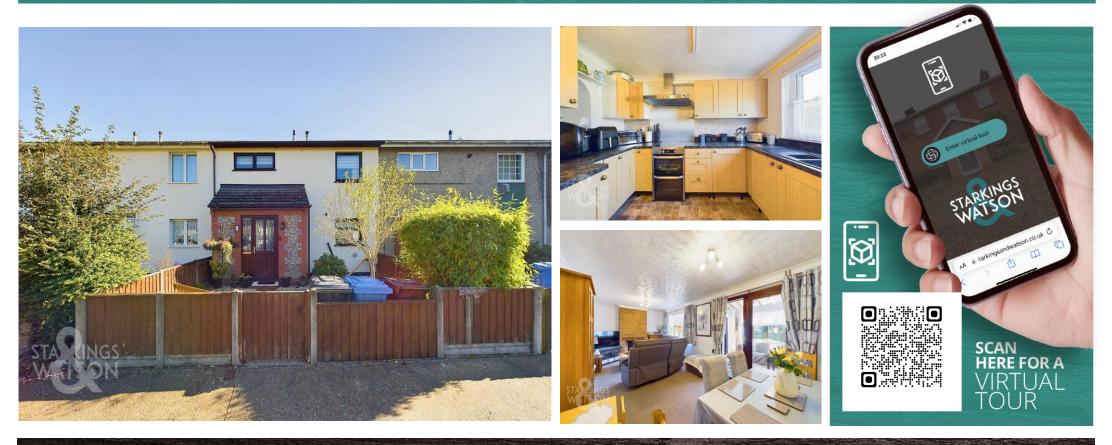

#### **IN SUMMARY**

Benefiting from 2023 installed uPVC DOUBLE GLAZED WINDOWS and a GAS fired CENTRAL HEATING SYSTEM, this TERRACED HOME offers versatile living accommodation. A separate porch entrance and large central lobby lead to the living area, reaching some 1010 Sq. ft in total (stms) - including a generously sized 22' SITTING/DINING ROOM, leading directly into a GARDEN ROOM extension, ground floor W.C and sizeable KITCHEN. A first floor SHOWER ROOM has been recently fitted and is in great order, alongside the THREE BEDROOMS - all with BUILT-IN WARDROBES. The rear garden is offered in a well presented, low-maintenance condition, all fully enclosed creating the ideal sun trap.

#### SETTING THE SCENE

The property sits just behind a low level timber fence with swinging gate entrance in front of an open communal with an attractive yet low maintenance frontage comprised of shingle bedding and I concrete path leading directly towards the porch entrance.

#### THE GRAND TOUR

Stepping inside you are first met with a handy addition to the property in the form of a porch extension ideal for slipping off coats and shoes and offering an additional storage area whilst the main central lobby is generous in size and grants access to all living accommodation on the ground floor as well as stairs to the first floor and handy double built in cupboards. To your right initially is a two piece WC with small, frosted glass window into the porch with a fully tiled surround. Just beyond this is the entrance for the kitchen which offers an array of wall and base mounted storage set around squared edge work surfaces and vinyl flooring below. A large uPVC double glazed window sits towards the front of the property allowing natural light to fill the room whilst the worktops give way to space for appliances such as an oven and hob with extraction above with plumbing for a washing machine and tall space for a standalone fridge freezer. The rear of the home opens up to a generously sized sitting/dining room with newly fitted double glazed windows onto the rear garden. The space has all carpeted flooring underfoot and initially offers ample room for a large sitting room suite whilst further on there is space for a formal dining table with opening to the kitchen and sliding double glazed doors into the reroofed sunroom. Currently used as a second sitting area, this space could be utilized in many different ways as a playroom or potential study. The first floor landing grants access to all three of the bedrooms as well as the well-appointed three piece shower room which features a walk in shower, fully tiled surround and ample vanity storage. The largest of the three bedroom sits towards the rear of the property with a multitude of built in storage and integrated double wardrobes, this room has all carpeted flooring laid underfoot with views into the rear garden out of the double glazed window with a radiator below. Sitting next door is the second largest bedroom with matching carpeted flooring underfoot and

#### **VIRTUAL TOUR**

View our virtual tour for a full 360 degree of the interior of the property.

For our full list of available properties, or for a **FREE INSTANT** online valuation visit

starkingsandwatson.co.uk