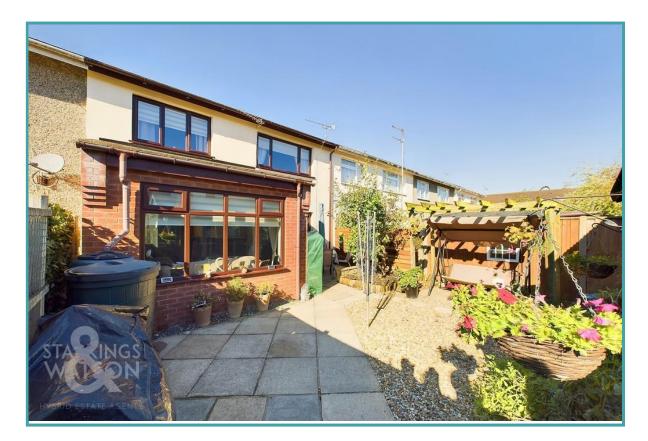

### THE GREAT OUTDOORS

The rear garden is offered in an attractive yet low maintenance state by the current owners, initially with a patio seating area near the property leading through some raised beds with mature trees into a predominantly shingle space with multiple planting beds, a wooden pergola situated in the perfect position to capitalize on the setting sun, and two large timber sheds for external storage.