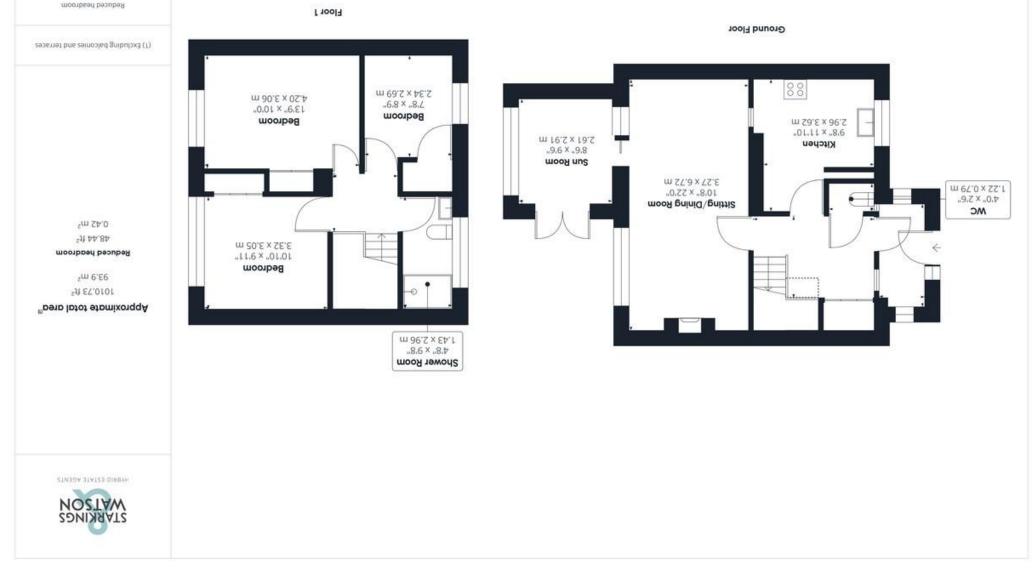

#### **IN SUMMARY**

Benefiting from 2023 installed uPVC DOUBLE GLAZED WINDOWS and a GAS fired CENTRAL HEATING SYSTEM, this TERRACED HOME offers versatile living accommodation. A separate porch entrance and large central lobby lead to the living area, reaching some 1010 Sq. ft in total (stms) - including a generously sized 22' SITTING/DINING ROOM, leading directly into a GARDEN ROOM extension, ground floor W.C and sizeable KITCHEN. A first floor SHOWER ROOM has been recently fitted and is in great order, alongside the THREE BEDROOMS - all with BUILT-IN WARDROBES. The rear garden is offered in a well presented, low-maintenance condition, all fully enclosed creating the ideal sun trap.

#### THE GRAND TOUR

Stepping inside you are first met with a handy addition to the property in the form of a porch extension ideal for slipping off coats and shoes and offering an additional storage area whilst the main central lobby is generous in size and grants access to all living accommodation on the ground floor as well as stairs to the first floor and handy double built in cupboards. To your right initially is a two piece WC with small, frosted glass window into the porch with a fully tiled surround. Just beyond this is the entrance for the kitchen which offers an array of wall and base mounted storage set around squared edge work surfaces and vinyl flooring below. A large uPVC double glazed window sits towards the front of the property allowing natural light to fill the room whilst the worktops give way to space for appliances such as an oven and hob with extraction above with plumbing for a washing machine and tall space for a standalone fridge freezer. The rear of the home opens up to a generously sized sitting/dining room with newly fitted double glazed windows onto the rear garden. The space has all carpeted flooring underfoot and initially offers ample room for a large sitting room suite whilst further on there is space for a formal dining table with opening to the kitchen and sliding double glazed doors into the reroofed sunroom. Currently used as a second sitting area, this space could be utilized in many different ways as a playroom or potential study. The first floor landing grants access to all three of the bedrooms as well as the well-appointed three piece shower room which features a walk in shower, fully tiled surround and ample vanity storage. The largest of the three bedroom sits towards the rear of the property with a multitude of built in storage and integrated double wardrobes, this room has all carpeted flooring laid underfoot with views into the rear garden out of the double glazed window with a radiator below. Sitting next door is the second largest bedroom with matching carpeted flooring underfoot and

a rear facing aspect, this room too benefits from sizable built in double wardrobes. The smaller of the bedrooms is the only one occupying a front facing aspect. This room too has carpeted flooring with a double glazed window facing over the green towards the front of the property with a radiator below and two benefiting from built in storage.

m 2.1/m 2 wol98 ------

plan is for illustrative purposes only. approximate, not to scale. This floor ensure accuracy, all measurements are ot ebem need zen tymette vreve elinW

.biebnete DE 2M91 2018 no based are anoiselucieD