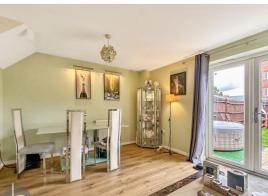

The lounge is generously proportioned, offering ample space for relaxation and entertaining guests. Its layout allows for a cosy seating area while also providing an opportunity for dining, making it a versatile space that can easily accommodate different lifestyles. French-style double doors open up to the rear, inviting natural light into the room and providing a seamless transition to the garden outside.