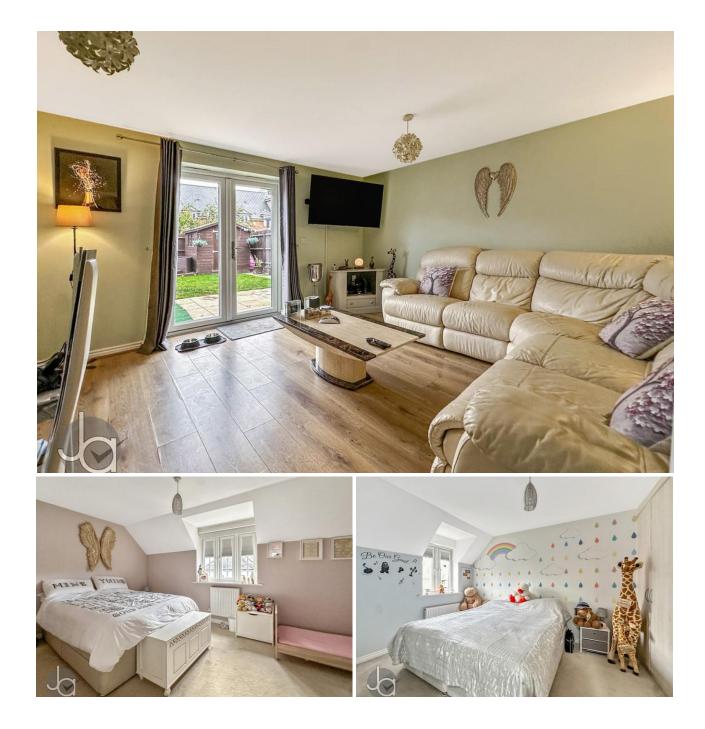

The lounge is generously proportioned, offering ample space for relaxation and entertaining guests. Its layout allows for a cosy seating area while also providing an opportunity for dining, making it a versatile space that can easily accommodate different lifestyles. French-style double doors open up to the rear, inviting natural light into the room and providing a seamless transition to the garden outside.

Ascending to the first floor, you will find the master and second bedrooms-both of which are well-sized double

rooms that exude comfort and space. Adjoining these bedrooms is a modern family bathroom, thoughtfully designed with a sleek white three-piece suite. This includes a shower over the bath, all elegantly finished with tasteful tiling that enhances both functionality and style.