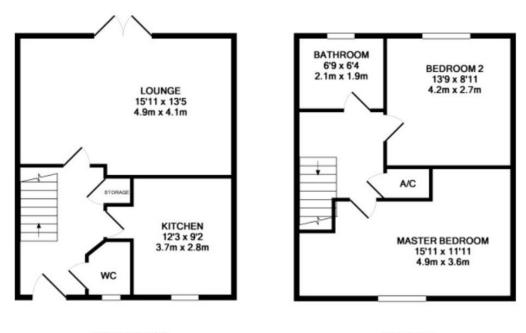

Dimensions Entrance Hall Cloak room 1.80m x 0.95m (5' 11" x 3' 1") Lounge 4.86m x 4.09m (15' 11" x 13' 5") Kitchen 3.73m x 2.80m (12' 3" x 9' 2") Landing Master Bedroom 4.86m x 3.63m (15' 11" x 11' 11") Second Bedroom 4.19m x 2.72m (13' 9" x 8' 11") Family Bathroom 2.05m x 1.93m (6' 9" x 6' 4")

**GROUND FLOOR** 

**1ST FLOOR** 

Whilst every attempt has been made to ensure the accuracy of the floor plan contained here, measurements of doors, windows, rooms and any other items are approximate and no responsibility is taken for any error, omission, or mis-statement. This plan is for illustrative purposes only and should be used as such by any prospective purchaser. The services, systems and appliances shown have not been tested and no guarantee as to their operability or efficiency can be given Made with Metropix ©2018