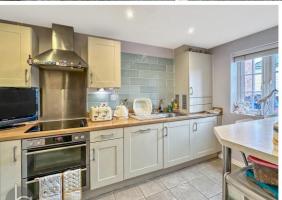

The kitchen is both stylish and functional, boasting a sophisticated palette of cream cabinetry that beautifully complements the integrated oven and white fixtures. The design is modern and efficient, making it an ideal space for both cooking and entertaining. Throughout the main living areas, elegant wood-style laminate flooring enhances the flow of the home while adding warmth and character.