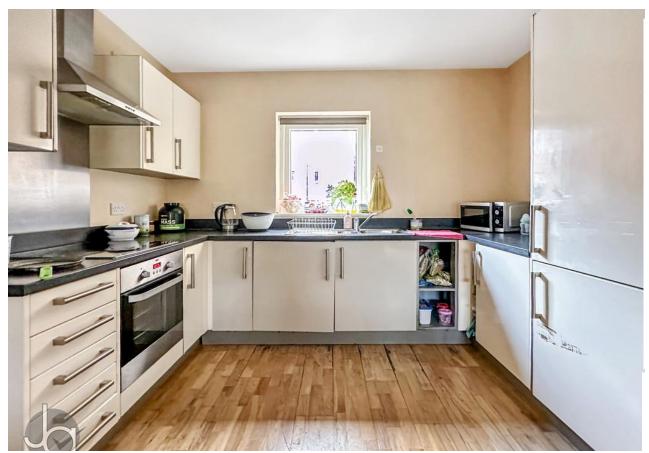

Upon entering, you will find a spacious hallway that leads into a light-filled open-plan living area. The living room flows into a well-equipped kitchen featuring solid appliances and plenty of storage, making it a convenient space for everyday cooking and dining.