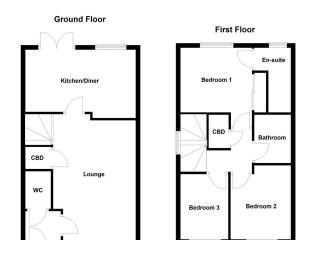

#### **GROUND FLOOR**

Upon entering, you are greeted by a warm and welcoming ambience, with a convenient guest cloakroom immediately adjacent. The lounge is a cosy yet spacious reception area, enriched with warm accents that create a relaxing atmosphere. Its generous proportions allow for a variety of freestanding furnishings and layout possibilities. Towards the rear of the home, the stunning open-plan kitchen/diner features sleek base units, integrated appliances, and ample workspace. French doors lead out to the attractive rear garden, seamlessly blending indoor and outdoor living.

#### **ENTRANCE HALL**

FAMILY LOUNGE 17' 7" x 12' 0" (5.38m x 3.68m)

OPEN PLAN KITCHEN/DINER 16' 0" x 9' 10" (4.90m x 3.02m)

GUEST CLOAKROOM 5' 3" x 3' 7" (1.62m x 1.11m)

#### FIRST FLOOR

On the first floor, the home is designed to suit a range of buyers, with three well-proportioned bedrooms that offer versatility in function. The main bedroom is further enhanced by an elegant en suite bathroom, featuring a high-quality three-piece suite with beautifully tiled surrounds. The family bathroom mirrors the en suite's style and sophistication, also boasting a three-piece suite.

EN SUITE 9' 1" x 6' 7" (2.78m x 2.02m)

BEDROOM TWO 10' 7" x 8' 10" (3.25m x 2.70m)

BEDROOM THREE 9' 5" x 6' 11" (2.88m x 2.12m)

BATHROOM 6' 10" x 5' 7" (2.10m x 1.71m)