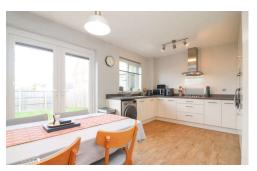

#### **GROUND FLOOR**

Upon entering, you are greeted by a warm and welcoming ambience, with a convenient guest cloakroom immediately adjacent. The lounge is a cosy yet spacious reception area, enriched with warm accents that create a relaxing atmosphere. Its generous proportions allow for a variety of freestanding furnishings and layout possibilities. Towards the rear of the home, the stunning open-plan kitchen/diner features sleek base units, integrated appliances, and ample workspace. French doors lead out to the attractive rear garden, seamlessly blending indoor and outdoor living.

#### **ENTRANCE HALL**

FAMILY LOUNGE 17' 7" x 12' 0" (5.38m x 3.68m)

OPEN PLAN KITCHEN/DINER 16' 0" x 9' 10" (4.90m x 3.02m)

GUEST CLOAKROOM 5' 3" x 3' 7" (1.62m x 1.11m)