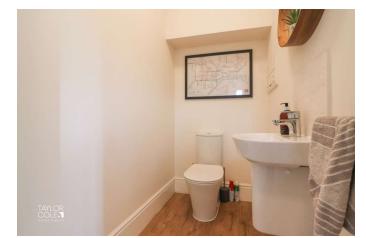

#### **GROUND FLOOR**

Upon entering, you are greeted by a warm and welcoming ambience, with a convenient guest cloakroom immediately adjacent. The lounge is a cosy yet spacious reception area, enriched with warm accents that create a relaxing atmosphere. Its generous proportions allow for a variety of freestanding furnishings and layout possibilities. Towards the rear of the home, the stunning open-plan kitchen/diner features sleek base units, integrated appliances, and ample workspace. French doors lead out to the attractive rear garden, seamlessly blending indoor and outdoor living.

#### **ENTRANCE HALL**

FAMILY LOUNGE 17' 7" x 12' 0" (5.38m x 3.68m)

OPEN PLAN KITCHEN/DINER 16' 0" x 9' 10" (4.90m x 3.02m)

GUEST CLOAKROOM 5' 3" x 3' 7" (1.62m x 1.11m)