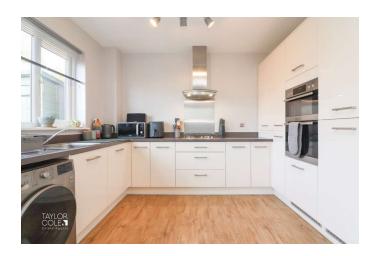

#### **GROUND FLOOR**

Upon entering, you are greeted by a warm and welcoming ambience, with a convenient guest cloakroom immediately adjacent. The lounge is a cosy yet spacious reception area, enriched with warm accents that create a relaxing atmosphere. Its generous proportions allow for a variety of freestanding furnishings and layout possibilities. Towards the rear of the home, the stunning open-plan kitchen/diner features sleek base units, integrated appliances, and ample workspace. French doors lead out to the attractive rear garden, seamlessly blending indoor and outdoor living.

#### **ENTRANCE HALL**

FAMILY LOUNGE 17' 7" x 12' 0" (5.38m x 3.68m)

OPEN PLAN KITCHEN/DINER 16' 0" x 9' 10" (4.90m x 3.02m)

GUEST CLOAKROOM 5' 3" x 3' 7" (1.62m x 1.11m)