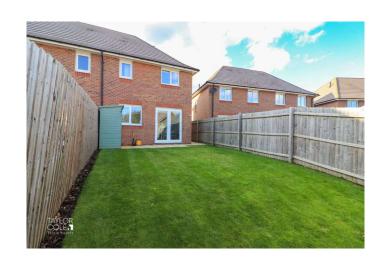

#### **REAR GARDEN**

Outside, the rear garden offers plenty of potential for customisation, with a combination of slab-paved patios and well-manicured lawns, providing a perfect space for outdoor enjoyment. Secure timber fencing encloses the property, offering privacy and a sense of seclusion.