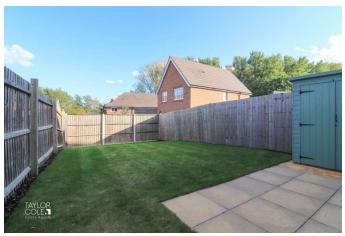

#### **REAR GARDEN**

Outside, the rear garden offers plenty of potential for customisation, with a combination of slab-paved patios and well-manicured lawns, providing a perfect space for outdoor enjoyment. Secure timber fencing encloses the property, offering privacy and a sense of seclusion.