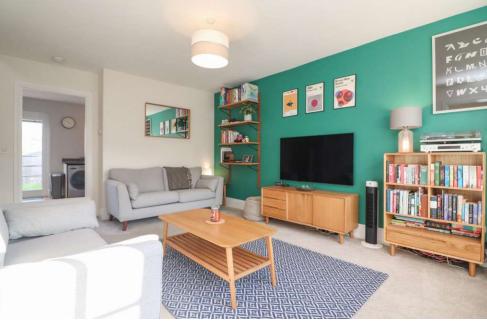

#### **GROUND FLOOR**

Upon entering, you are greeted by a warm and welcoming ambience, with a convenient guest cloakroom immediately adjacent. The lounge is a cosy yet spacious reception area, enriched with warm accents that create a relaxing atmosphere. Its generous proportions allow for a variety of freestanding furnishings and layout possibilities. Towards the rear of the home, the stunning open-plan kitchen/diner features sleek base units, integrated appliances, and ample workspace. French doors lead out to the attractive rear garden, seamlessly blending indoor and outdoor living.

#### **ENTRANCE HALL**

FAMILY LOUNGE 17' 7" x 12' 0" (5.38m x 3.68m)

OPEN PLAN KITCHEN/DINER 16' 0" x 9' 10" (4.90m x 3.02m)

GUEST CLOAKROOM 5' 3" x 3' 7" (1.62m x 1.11m)