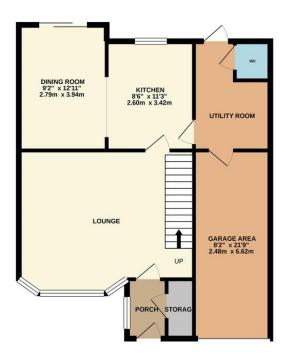

\*NEW TO THE MARKET\* Encasa are delighted to offer this spacious home located on a popular road of the area. In brief, this property offers; three bedrooms, lounge, dining room, kitchen, utility, bathroom and downstairs W.C. Further benefits include; driveway for multiple vehicles, spacious garden and garage.

BEDROOM 1 9'5" x 11'5" 2.87m x 3.49m BATHROOM

LANDIN

BEDROOM DOWN 8'5" x 8'2" 2.56m x 2.49m

White every attempt has been mode to exact the accuracy of the floright and outside and with an exact every discovery analysis of the set of action of the site is the experisor and the set of exact possible measurements and any other site is the set of the set of the set of action and the set of a set of a prospective purchase. The services, systems and applicances who have not been these and and no guarantees as to their operability or efficiency can be given.