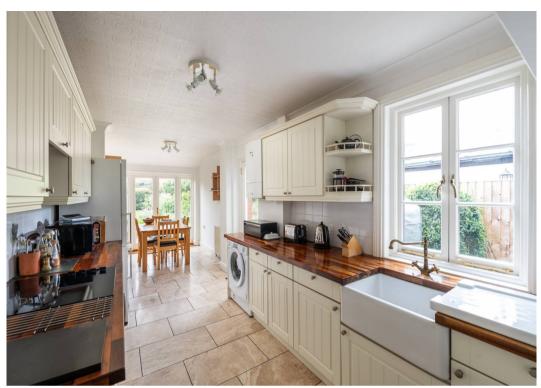

## 24 Fengates Road

Nestled in a popular and convenient location on the borders of Redhill and Reigate, this charming four bedroom semidetached house in 'Redgate' offers a unique blend of character and modern living. The bright and airy kitchen, complete with a breakfast room, seamlessly flows onto the stunning south westerly facing rear garden, providing a perfect setting for outdoor entertaining and relaxation. The spacious lounge and dining rooms boast period fireplaces, while high ceilings, double glazed sash windows, attractive fireplace surrounds, and colourful external pathway tiles typical of the Victorian era add to the home's character. The lounge features a working fireplace and exposed wood flooring, adding warmth and charm to the space. Arranged over three floors, this beautiful property offers four bedrooms, with the fourth bedroom located in the loft, offering rooftop views and ample eaves storage, providing practical and flexible living space. The first floor is home to three double bedrooms served by a family bathroom. This stunning and well-maintained family home perfectly combines handsome period features retained and improved by the current owners with modern amenities, making it a truly unique and inviting property.