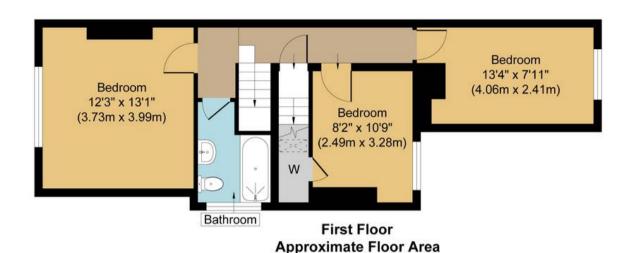

Council Tax band: E Tenure: Freehold

Second Floor Approximate Floor Area 232 sq. ft (21.56 sq. m)

Ground Floor Approximate Floor Area 608 sq. ft (56.53 sq. m)

538 sq. ft

(49.99 sq. m)

Outbuilding
Approximate Floor Area
48 sq. ft
(4.50 sq. m)

Fengates Road, RH1
Approx. Gross Internal Floor Area 1,426 sq. ft. (132.58 sq. m)

Whilst every attempt has been made to ensure the accuracy of the floor plan contained here, measurements of doors, windows, rooms and any other items are approximate and no responsibility is taken for any error, omission, or mis-statement. The measurements should not be relied upon for valuation, transaction and/or funding purposes. This plan is for illustrative purposes only and should be used as such by any prospective purchaser or tenant.