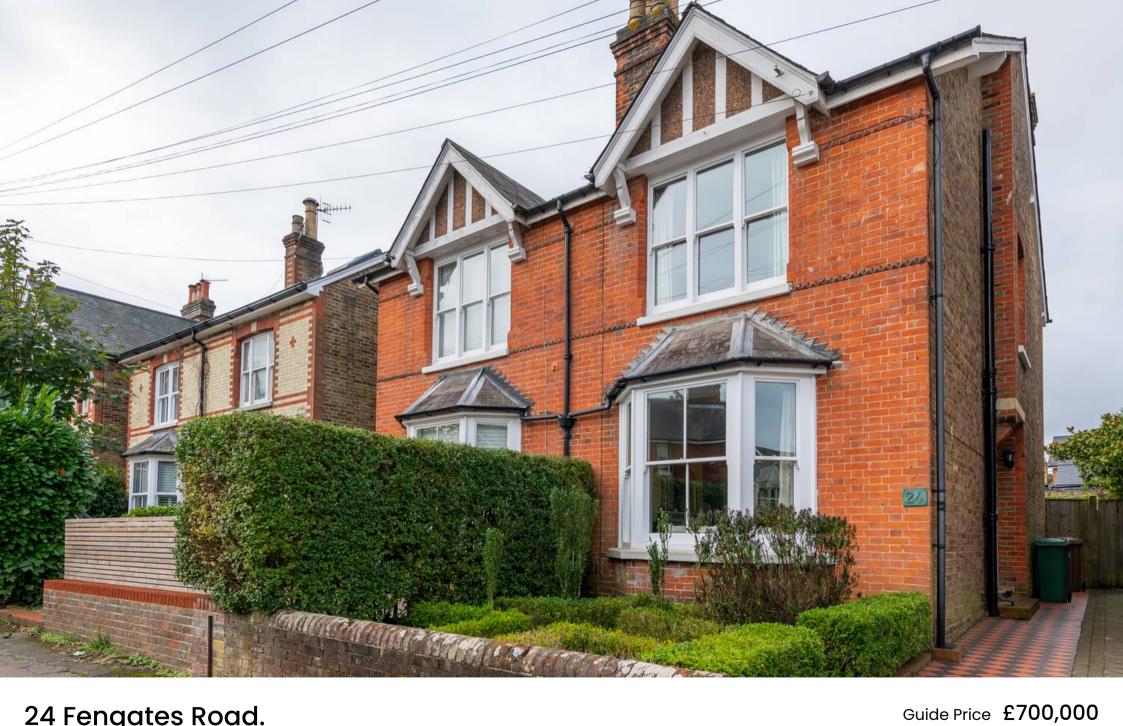

24 Fengates Road.

halliwell marks

## 24 Fengates Road

Nestled in a popular and convenient location on the borders of Redhill and Reigate, this charming four bedroom semidetached house in 'Redgate' offers a unique blend of character and modern living. The bright and airy kitchen, complete with a breakfast room, seamlessly flows onto the stunning south westerly facing rear garden, providing a perfect setting for outdoor entertaining and relaxation. The spacious lounge and dining rooms boast period fireplaces, while high ceilings, double glazed sash windows, attractive fireplace surrounds, and colourful external pathway tiles typical of the Victorian era add to the home's character. The lounge features a working fireplace and exposed wood flooring, adding warmth and charm to the space. Arranged over three floors, this beautiful property offers four bedrooms, with the fourth bedroom located in the loft, offering rooftop views and ample eaves storage, providing practical and flexible living space. The first floor is home to three double bedrooms served by a family bathroom. This stunning and well-maintained family home perfectly combines handsome period features retained and improved by the current owners with modern amenities, making it a truly unique and inviting property.