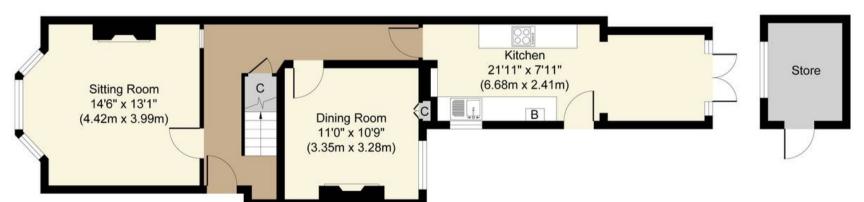

Council Tax band: E Tenure: Freehold

Second Floor Approximate Floor Area 232 sq. ft (21.56 sq. m)

Ground Floor Approximate Floor Area 608 sq. ft (56.53 sq. m)

538 sq. ft

(49.99 sq. m)

Outbuilding
Approximate Floor Area
48 sq. ft
(4.50 sq. m)

Fengates Road, RH1
Approx. Gross Internal Floor Area 1,426 sq. ft. (132.58 sq. m)

Whilst every attempt has been made to ensure the accuracy of the floor plan contained here, measurements of doors, windows, rooms and any other items are approximate and no responsibility is taken for any error, omission, or mis-statement. The measurements should not be relied upon for valuation, transaction and/or funding purposes. This plan is for illustrative purposes only and should be used as such by any prospective purchaser or tenant.