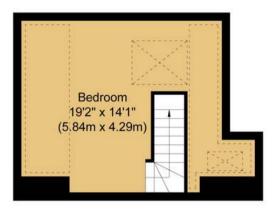

Council Tax band: E Tenure: Freehold

Second Floor Approximate Floor Area 232 sq. ft (21.56 sq. m)

Ground Floor Approximate Floor Area 608 sq. ft (56.53 sq. m)

538 sq. ft

(49.99 sq. m)

Outbuilding
Approximate Floor Area
48 sq. ft
(4.50 sq. m)

Fengates Road, RH1
Approx. Gross Internal Floor Area 1,426 sq. ft. (132.58 sq. m)

Whilst every attempt has been made to ensure the accuracy of the floor plan contained here, measurements of doors, windows, rooms and any other items are approximate and no responsibility is taken for any error, omission, or mis-statement. The measurements should not be relied upon for valuation, transaction and/or funding purposes. This plan is for illustrative purposes only and should be used as such by any prospective purchaser or tenant.