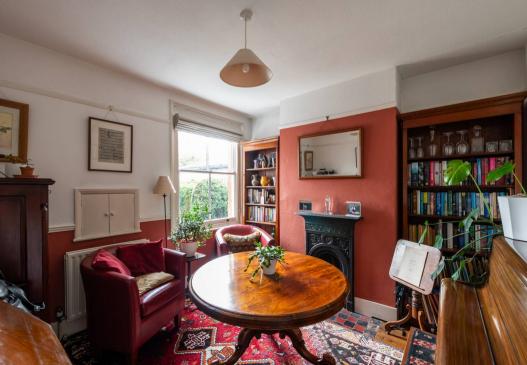

## 24 Fengates Road

Nestled in a popular and convenient location on the borders of Redhill and Reigate, this charming four bedroom semidetached house in 'Redgate' offers a unique blend of character and modern living. The bright and airy kitchen, complete with a breakfast room, seamlessly flows onto the stunning south westerly facing rear garden, providing a perfect setting for outdoor entertaining and relaxation. The spacious lounge and dining rooms boast period fireplaces, while high ceilings, double glazed sash windows, attractive fireplace surrounds, and colourful external pathway tiles typical of the Victorian era add to the home's character. The lounge features a working fireplace and exposed wood flooring, adding warmth and charm to the space. Arranged over three floors, this beautiful property offers four bedrooms, with the fourth bedroom located in the loft, offering rooftop views and ample eaves storage, providing practical and flexible living space. The first floor is home to three double bedrooms served by a family bathroom. This stunning and well-maintained family home perfectly combines handsome period features retained and improved by the current owners with modern amenities, making it a truly unique and inviting property.