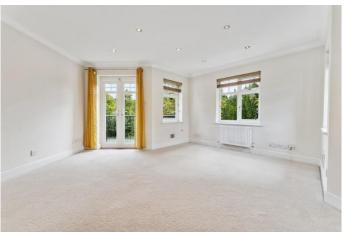

## PRICE: OFFERS ABOVE £380,000 LEASEHOLD

An opportunity to acquire this delightful two bedroom, two bath/shower room (one ensuite) first floor apartment forming part of this exclusive gated development situated in the sought after 'River Area' of Maidenhead, which is offered for sale with NO CHAIN. The property features a generous living/dining room with direct access onto a spacious balcony providing direct views over the communal grounds, two good size bedrooms and a fitted and equipped kitchen. An internal inspection is most strongly recommended.

\*SECURITY ENTRYPHONE SYSTEM
\*COMMUNAL ENTRANCE HALL WITH LIFT
& STAIRS TO ALL FLOORS \*PRIVATE
ENTRANCE HALL \*LIVING/DINING ROOM
WITH DIRECT ACCESS TO THE BALCONY
\*KITCHEN \*MAIN BEDROOM WITH ENSUITE BATHROOM \*GUEST BEDROOM
\*FAMILY SHOWER ROOM \*GAS HEATING
\*GATED DEVELOPMENT \*COMMUNAL
GROUNDS \*ALLOCATED PARKING SPACE
PLUS VISITOR PARKING \*NO CHAIN
\*LONG LEASE \*EPC RATING C \*COUNCIL
TAX BAND E