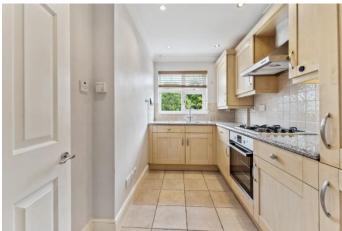

## PRICE: OFFERS ABOVE £380,000 LEASEHOLD

An opportunity to acquire this delightful two bedroom, two bath/shower room (one ensuite) first floor apartment forming part of this exclusive gated development situated in the sought after 'River Area' of Maidenhead, which is offered for sale with NO CHAIN. The property features a generous living/dining room with direct access onto a spacious balcony providing direct views over the communal grounds, two good size bedrooms and a fitted and equipped kitchen. An internal inspection is most strongly recommended.

\*SECURITY ENTRYPHONE SYSTEM
\*COMMUNAL ENTRANCE HALL WITH LIFT
& STAIRS TO ALL FLOORS \*PRIVATE
ENTRANCE HALL \*LIVING/DINING ROOM
WITH DIRECT ACCESS TO THE BALCONY
\*KITCHEN \*MAIN BEDROOM WITH ENSUITE BATHROOM \*GUEST BEDROOM
\*FAMILY SHOWER ROOM \*GAS HEATING
\*GATED DEVELOPMENT \*COMMUNAL
GROUNDS \*ALLOCATED PARKING SPACE
PLUS VISITOR PARKING \*NO CHAIN
\*LONG LEASE \*EPC RATING C \*COUNCIL
TAX BAND E