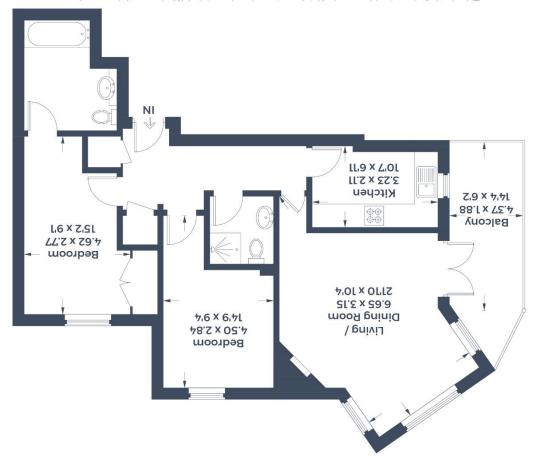

## PRICE: OFFERS ABOVE £380,000 LEASEHOLD

An opportunity to acquire this delightful two bedroom, two bath/shower room (one ensuite) first floor apartment forming part of this exclusive gated development situated in the sought after 'River Area' of Maidenhead, which is offered for sale with NO CHAIN. The property features a generous living/dining room with direct access onto a spacious balcony providing direct views over the communal grounds, two good size bedrooms and a fitted and equipped kitchen. An internal inspection is most strongly recommended.

> © CJ Property Marketing Produced for Braxton shapes and compass bearings before making any decisions reliant upon them. are approximate. Whilst every care is taken in the preparation of this plan, please check all dimensions, This plan is for layout guidance only. Not drawn to scale unless stated. Windows and door openings