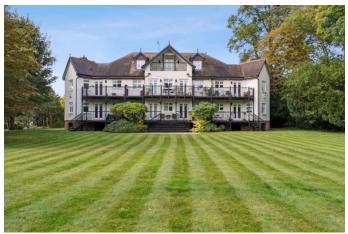

## PRICE: OFFERS ABOVE £380,000 LEASEHOLD

An opportunity to acquire this delightful two bedroom, two bath/shower room (one ensuite) first floor apartment forming part of this exclusive gated development situated in the sought after 'River Area' of Maidenhead, which is offered for sale with NO CHAIN. The property features a generous living/dining room with direct access onto a spacious balcony providing direct views over the communal grounds, two good size bedrooms and a fitted and equipped kitchen. An internal inspection is most strongly recommended.

\*SECURITY ENTRYPHONE SYSTEM
\*COMMUNAL ENTRANCE HALL WITH LIFT
& STAIRS TO ALL FLOORS \*PRIVATE
ENTRANCE HALL \*LIVING/DINING ROOM
WITH DIRECT ACCESS TO THE BALCONY
\*KITCHEN \*MAIN BEDROOM WITH ENSUITE BATHROOM \*GUEST BEDROOM
\*FAMILY SHOWER ROOM \*GAS HEATING
\*GATED DEVELOPMENT \*COMMUNAL
GROUNDS \*ALLOCATED PARKING SPACE
PLUS VISITOR PARKING \*NO CHAIN
\*LONG LEASE \*EPC RATING C \*COUNCIL
TAX BAND E