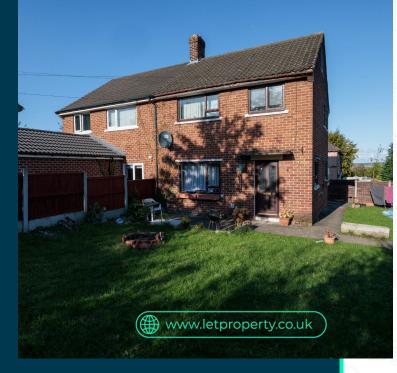

## **Property** Description

Our latest listing is in Prince Of Wales Avenue, Flint, CH6 5JT

Get instant cash flow of £550 per calendar month with a 3.6% Gross Yield for investors.

This property has a potential to rent for £916 which would provide the investor a Gross Yield of 6.1% if the rent was increased to market rate.

With great potential returns and located within a prime rental location in Scunthorpe , it will make for a reliable long term investment for an investor.

Don't miss out on this fantastic investment opportunity...

#### **LETPR®PERTY**

Prince Of Wales Avenue, Flint, CH6 5JT

210938430

3 Bedroom 1 Bathroom Spacious backyard garden Spacious Room

**Property Key Features** 

Factor Fees: TBC Ground Rent: TBC Lease Length: TBC Current Rent: £550 Market Rent: £916