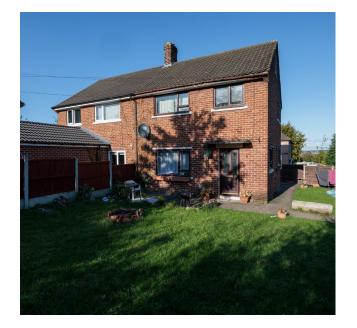

## **Property** Description

Our latest listing is in Prince Of Wales Avenue, Flint, CH6 5JT

Get instant cash flow of £550 per calendar month with a 3.6% Gross Yield for investors.

This property has a potential to rent for £916 which would provide the investor a Gross Yield of 6.1% if the rent was increased to market rate.

With great potential returns and located within a prime rental location in Scunthorpe , it will make for a reliable long term investment for an investor.

Don't miss out on this fantastic investment opportunity...

#### **LETPR®PERTY**

Prince Of Wales Avenue, Flint, CH6 5JT

210938430

3 Bedroom 1 Bathroom Spacious backyard garden Spacious Room

**Property Key Features** 

Factor Fees: TBC Ground Rent: TBC Lease Length: TBC Current Rent: £550 Market Rent: £916