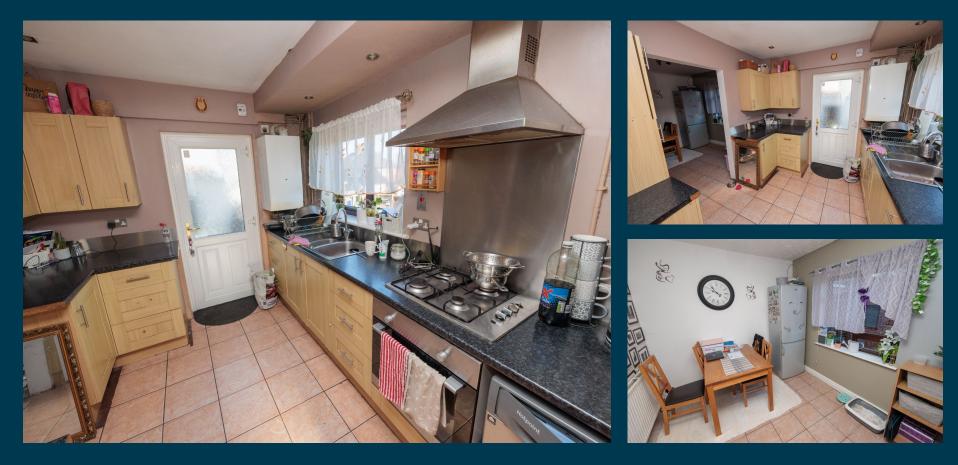

cription

Our latest listing is in Prince Of Wales Avenue, Flint, CH6 5JT

Get instant cash flow of £550 per calendar month with a 3.6% Gross Yield for investors.

This property has a potential to rent for £916 which would provide the investor a Gross Yield of 6.1% if the rent was increased to market rate.

With great potential returns and located within a prime rental location in Scunthorpe , it will make for a reliable long term investment for an investor.

Don't miss out on this fantastic investment opportunity...

#### **LETPR®PERTY**





Prince Of Wales Avenue, Flint, CH6 5JT

210938430

3 Bedroom 1 Bathroom Spacious backyard garden Spacious Room

**Property Key Features** 

Factor Fees: TBC Ground Rent: TBC Lease Length: TBC Current Rent: £550 Market Rent: £916







## Kitchen





## Bedrooms

















## **Initial** Outlay





purchase price of £181,000.00 and borrowing of £135,750.00 at 75% Loan To Value (LTV) and an estimated 5% fixed term interest rate.

#### ASSUMED PURCHASE PRICE



| 25% Deposit      | £45,250.00 |
|------------------|------------|
| SDLT Charge      | £5,430     |
| Legal Fees       | £1,000.00  |
| Total Investment | £51,680.00 |

### **Projected** Investment Return



Our industry leading letting agency Let Property Management has an existing relationship with the tenant in situ and can provide advice on achieving full market rent. The monthly rent of this property is currently set at £550 per calendar month but the potential market rent is



| Returns Based on Rental Income        | £550                | £916               |
|-