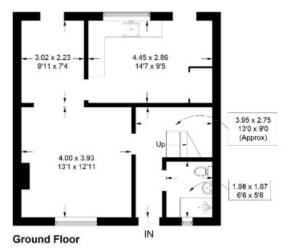

# 3 Brewster Place, Gattonside, TD6 9NE

Guide Price £170,000

Ground Floor: Entrance Hall Spacious Lounge/Dining Room Dining Kitchen Shower Room

First Floor: Two Double Bedrooms WC/Utility

Gas Central Heating Double Glazing

#### 3 Brewster Place, Gattonside, TD6 9NE

Approximate Gross Internal Area = 84.2 sq m / 906 sq ft

First Floor

Illustration for identification purposes only, measurements not to scale. Fourlabs.co © (ID1135760) ents are approximate.