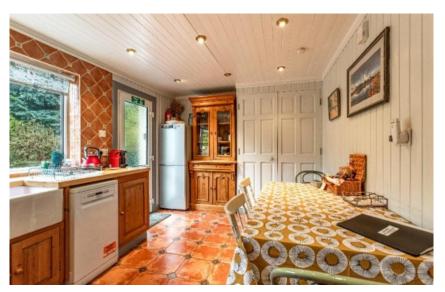

## 3 Brewster Place, Gattonside, TD6 9NE

Guide Price £170,000

Tucked away in the corner of a quiet cul de sac, 3 Brewster Place is an attractive end terraced property, enjoying an excellent degree of privacy, in the sought after village of Gattonside. It would perfectly suit those searching for a starter home, but equally would be an ideal investment opportunity, and is presented onto the market in excellent order; ensuring it is ready to move into and is easily maintained. The layout is very comfortably proportioned with spacious lounge/dining room of particular note as is the kitchen which is also amply large enough for dining. Upstairs, there are two good sized double bedrooms and a very useful WC/utility area. Externally, there are well kept gardens to the front, side and rear with the latter benefiting from a particularly private aspect.

# 3 Brewster Place, Gattonside, TD6 9NE

Guide Price £170,000

Ground Floor: Entrance Hall Spacious Lounge/Dining Room Dining Kitchen Shower Room

First Floor: Two Double Bedrooms WC/Utility

Gas Central Heating Double Glazing