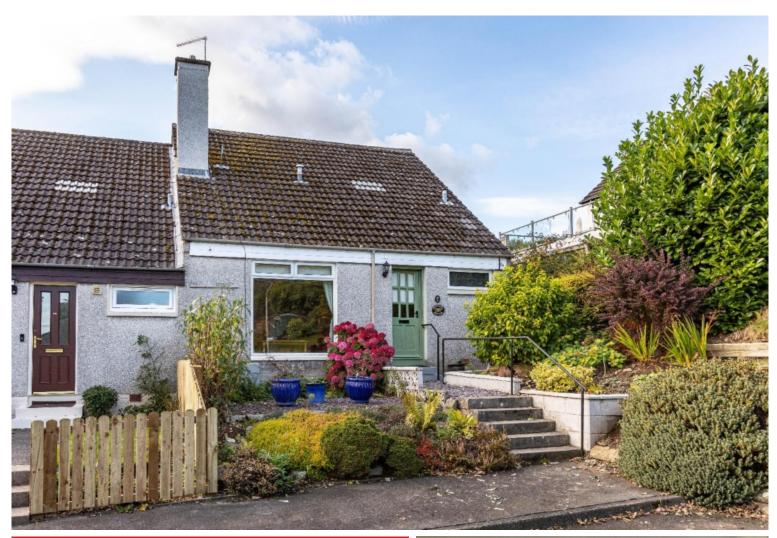

## 3 Brewster Place, Gattonside, TD6 9NE

Guide Price £170,000

Tucked away in the corner of a quiet cul de sac, 3 Brewster Place is an attractive end terraced property, enjoying an excellent degree of privacy, in the sought after village of Gattonside. It would perfectly suit those searching for a starter home, but equally would be an ideal investment opportunity, and is presented onto the market in excellent order; ensuring it is ready to move into and is easily maintained. The layout is very comfortably proportioned with spacious lounge/dining room of particular note as is the kitchen which is also amply large enough for dining. Upstairs, there are two good sized double bedrooms and a very useful WC/utility area. Externally, there are well kept gardens to the front, side and rear with the latter benefiting from a particularly private aspect.

Gardens to front, side & rear Ample parking within the cul de sac