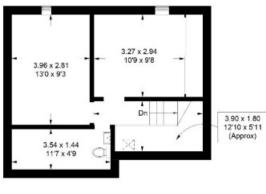

# 3 Brewster Place, Gattonside, TD6 9NE

Guide Price £170,000

Ground Floor: Entrance Hall Spacious Lounge/Dining Room Dining Kitchen Shower Room

First Floor: Two Double Bedrooms WC/Utility

Gas Central Heating Double Glazing

#### 3 Brewster Place, Gattonside, TD6 9NE

Approximate Gross Internal Area = 84.2 sq m / 906 sq ft

First Floor

Illustration for identification purposes only, measurements not to scale. Fourlabs.co © (ID1135760) ents are approximate.