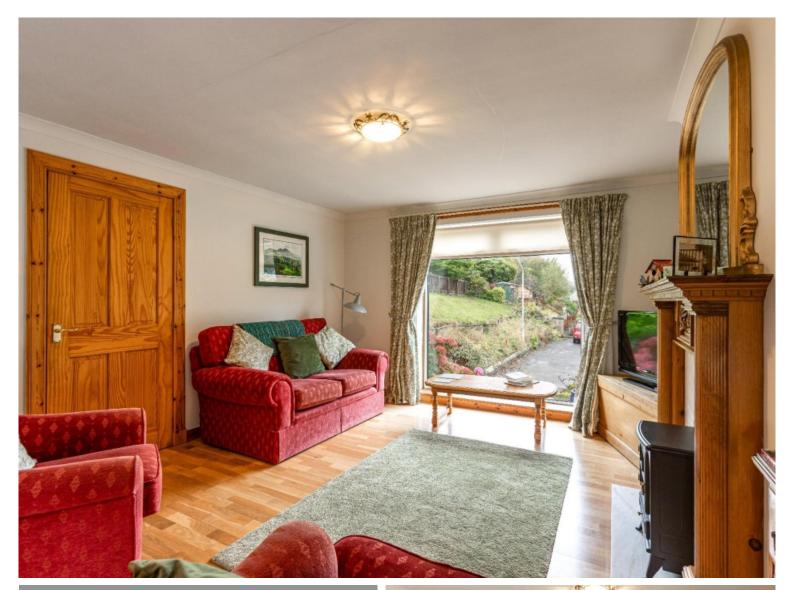

# 3 Brewster Place, Gattonside, TD6 9NE

Guide Price £170,000

Ground Floor: Entrance Hall Spacious Lounge/Dining Room Dining Kitchen Shower Room

First Floor: Two Double Bedrooms WC/Utility

Gas Central Heating Double Glazing