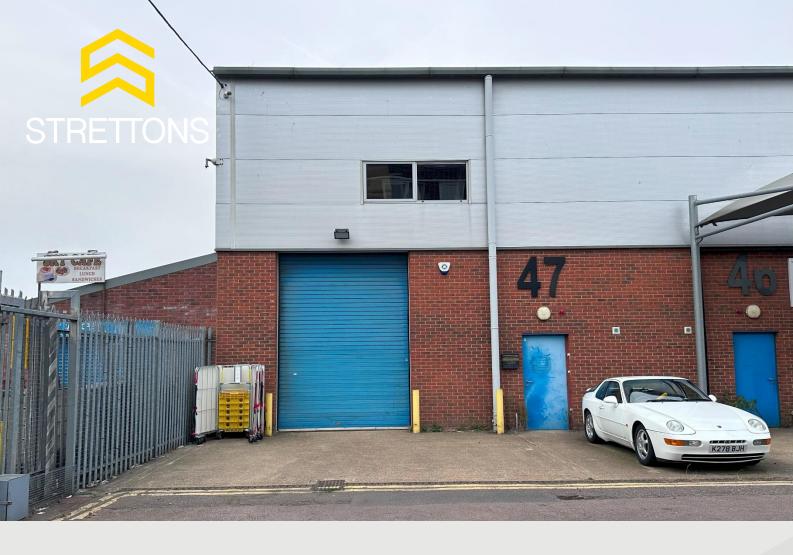

# TO LET

Unit 47 Cromwell Industrial Park, Staffa Road, Leyton, London, E10 7QZ

End of terrace warehouse

3,108 sq.ft (288.74 sq.m)

Industrial To Let strettons.co.uk

## Unit 47 Cromwell Industrial Park, Staffa Road, Leyton, London, E10 7QZ

### **Description**

The property is an end-of-terrace warehouse unit, constructed with brickwork and featuring a pitched, clad roof. The unit benefits from a mezzanine level, an electric roller shutter door, and dedicated parking for up to three vehicles. A steel-framed mezzanine provides access to the first and second floors, with an internal height of 4.2m on the ground floor and 3.11m on the first floor. The unit benefits from a light goods hoist to the upper floor.