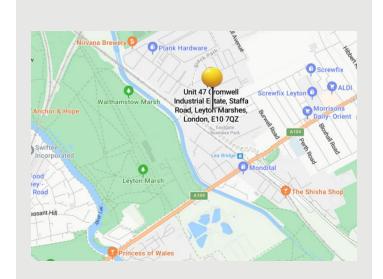

#### Location

The property is situated within the Cromwell Industrial Estate in Leyton, offering excellent connectivity. It is conveniently located 1.5 miles from the A12, providing easy access to Central London, as well as the M25, M11, and the North Circular (A406) to the north. Public transport links are also strong, with Lea Bridge Station just an 8-minute walk away, providing Greater Anglia services, while St James Street Station, 0.6 miles from the property, offers London Overground services. London Liverpool Street can be reached in approximately 20 minutes