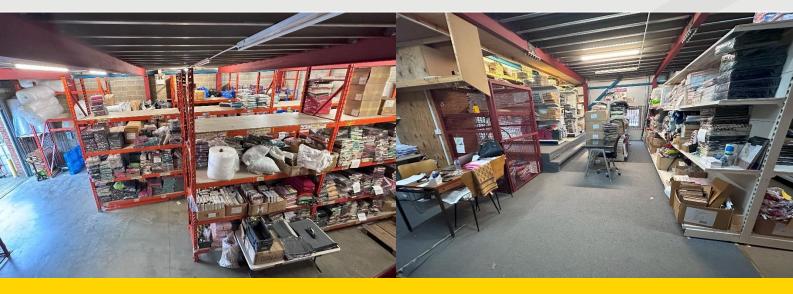

### **Description**

The property is an end-of-terrace warehouse unit, constructed with brickwork and featuring a pitched, clad roof. The unit benefits from a mezzanine level, an electric roller shutter door, and dedicated parking for up to three vehicles. A steel-framed mezzanine provides access to the first and second floors, with an internal height of 4.2m on the ground floor and 3.11m on the first floor. The unit benefits from a light goods hoist to the upper floor.