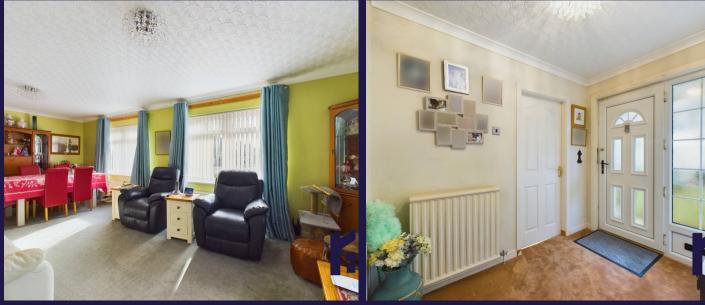

To the front, the paved driveway offers off road parking and leads to the detached garage and the main entrance. Step into the vestibule from there to the hallway. The living room has plenty of natural light from windows to two elevations and space for both dining and comfortable furniture. A door leads through to the breakfast kitchen comprising a range of wall and base units with central island and space, power and plumbing for appliances.