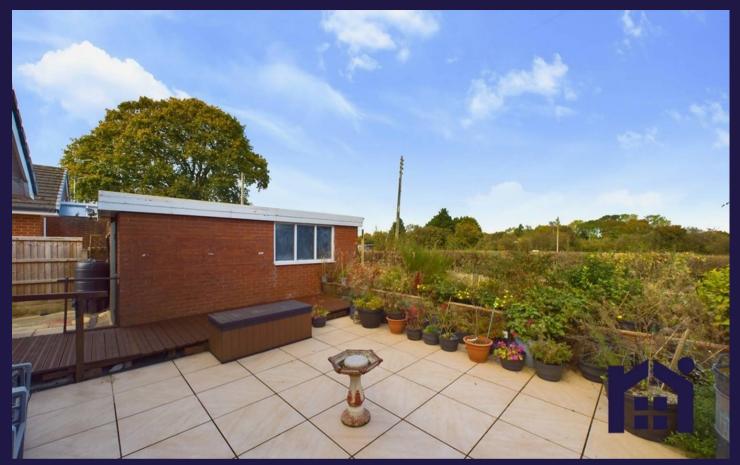

Externally, the rear garden is paved, for ease of maintenance, and has views over open countryside.

Do give us a call to arrange a viewing and make it yours. Council tax, C, EPC D, Freehold. Spacious, detached, two double bedroom true bungalow in a sought after cul de sac location with views over open countryside to the rear and offering over 1,000 square feet. Available with no upward chain.