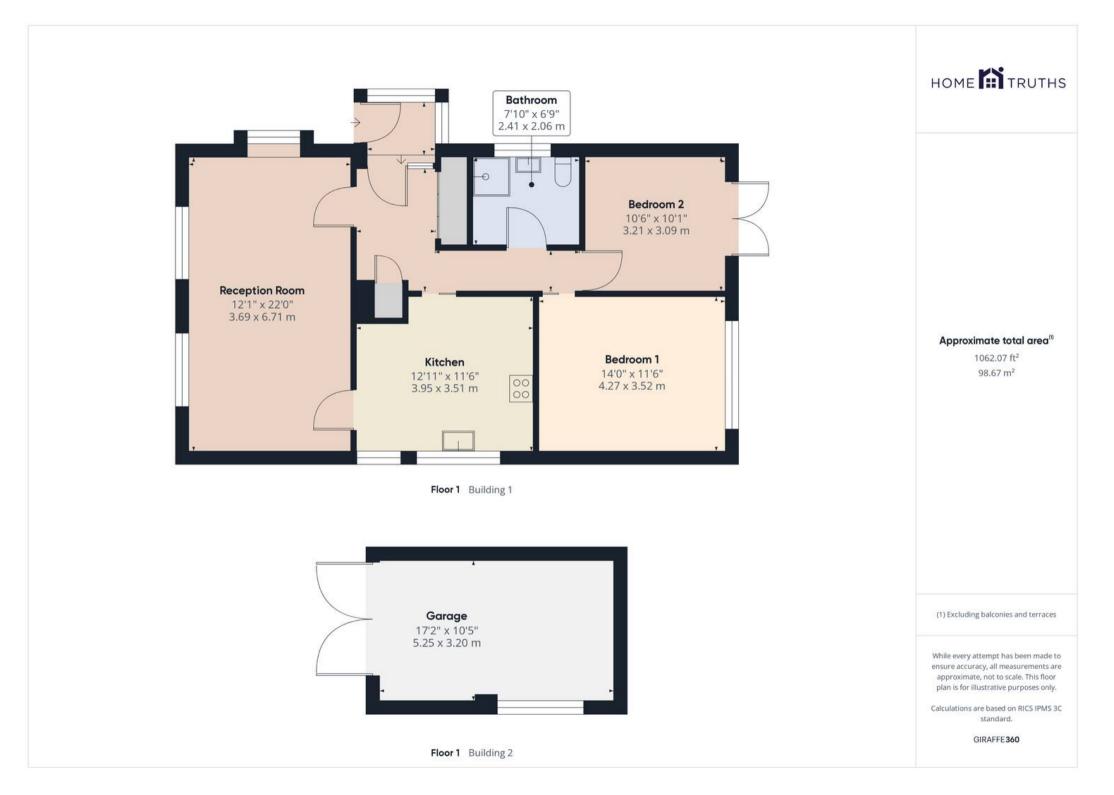

Cotswold Close, Eccleston

In Excess of £275,000

PR7 5TN

Spacious, detached, two double bedroom true bungalow in a sought after cul de sac location with views over open countryside to the rear and offering over 1,000 square feet. Available with no upward chain.

To the front, the paved driveway offers off road parking and leads to the detached garage and the main entrance. Step into the vestibule from there to the hallway. The living room has plenty of natural light from windows to two elevations and space for both dining and comfortable furniture. A door leads through to the breakfast kitchen comprising a range of wall and base units with central island and space, power and plumbing for appliances.

Bedroom one has fitted wardrobes with bedroom two having patio doors opening to the garden. The modern bathroom comprises rainfall mixer shower in cubicle, wash hand basin and wc in vanity unit and additional storage.

Externally, the rear garden is paved, for ease of maintenance, and has views over open countryside.

Do give us a call to arrange a viewing and make it yours. Council tax, C, EPC D, Freehold. Spacious, detached, two double bedroom true bungalow in a sought after cul de sac location with views over open countryside to the rear and offering over 1,000 square feet. Available with no upward chain.

Council Tax band: C

Tenure: Freehold

EPC Energy Efficiency Rating: D

EPC Environmental Impact Rating: E

- Detached true bungalow
- Two double bedrooms
- Low maintenance gardens
- Delightful views to the rear
- Cul de sac location
- No upward chain