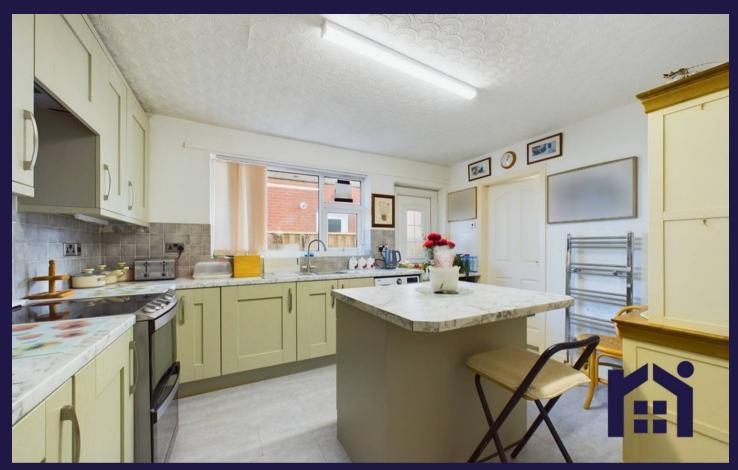

To the front, the paved driveway offers off road parking and leads to the detached garage and the main entrance. Step into the vestibule from there to the hallway. The living room has plenty of natural light from windows to two elevations and space for both dining and comfortable furniture. A door leads through to the breakfast kitchen comprising a range of wall and base units with central island and space, power and plumbing for appliances.