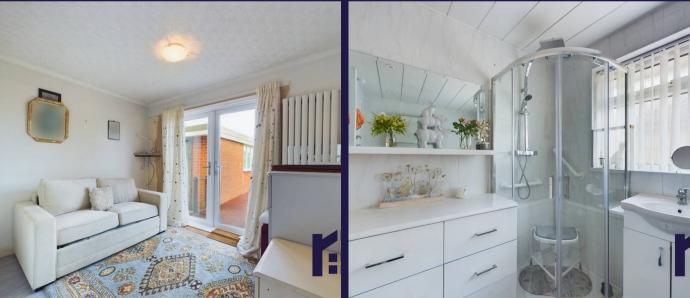

Bedroom one has fitted wardrobes with bedroom two having patio doors opening to the garden. The modern bathroom comprises rainfall mixer shower in cubicle, wash hand basin and wc in vanity unit and additional storage.