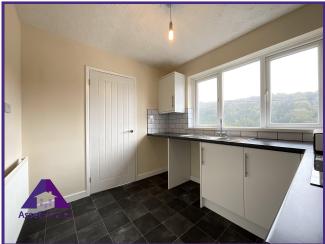

Entrance

Reception 1

8'9" x 14'8" (2.72m x 4.52m) Reception 2

14'7" x 12'1" (4.49m x 3.69m) **Kitchen** 

7'9" x 9'4" (2.41m x 2.87m) Bathroom