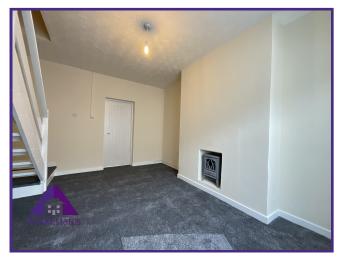

Entrance

Reception 1

8'9" x 14'8" (2.72m x 4.52m) Reception 2

14'7" x 12'1" (4.49m x 3.69m) **Kitchen** 

7'9" x 9'4" (2.41m x 2.87m) Bathroom