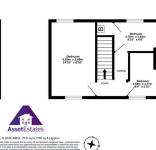

# 6' x 7'8" (1.85m x 2.4m) Bedroom 1

8'7" x 14'9" (2.68m x 4.55m) **Bedroom 2** 

5'8" x 8'4" (1.77m x 2.57m) **Bedroom 3** 

## 6' x 8'8" (1.83m x 2.7m)

1st Floor 28.4 sq.m. (306 sq.ft.) appr