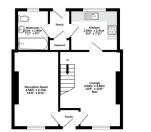

ctric, water and drainage

# **Council Tax** Band: A

EPC: C



No statement in these details should be relied upon as representation of fact. Any purchaser should instruct their own survey in order to ensure the accuracy of the information within. Asset Estates, their employees and agents do not have any authority to give warranty or representation in respect of this property. The services and equipment at the property have not been tested and we cannot comment on their condition or adequacy. Asset Estates make thorough inquiries of the vendor to ensure that the information that we provide is as accurate as possible. If you are aware of any details that are incorrect, please inform Asset Estates in order for us to make the necessary changes.







1st Floor 28.4 sq.m. (306 sq.ft.) appr