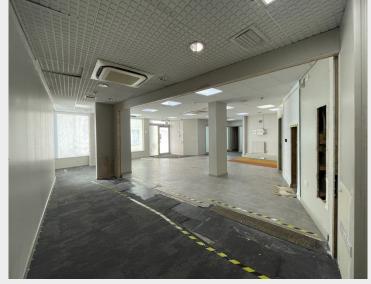

#### Description

The property occupies a double width at the ground floor corner position of Bethnal Green Road and Wolverley Street. The street benefits from a recognised and long established market throughout the week, as well as numerous national occupiers in proximity including: Oxfam, Subway, McDonald's, KFC, Kwik Fit, Boots, Cash Converters and Specsavers. As well as the surrounding commercial occupiers, it is within walking distance of a number of tourist traps such as Brick Lane, Broadway Market and Shoreditch.

#### Accommodation / Availability

| Unit   | Sq ft | Sq m   | Rates payable  | Total month | Availability |
|--------|-------|--------|----------------|-------------|--------------|
| Ground | 1,752 | 162.77 | £32,214 /annum | £9,767.83   | Available    |
| Total  | 1,752 | 162.77 |                | £9,767.83   |              |