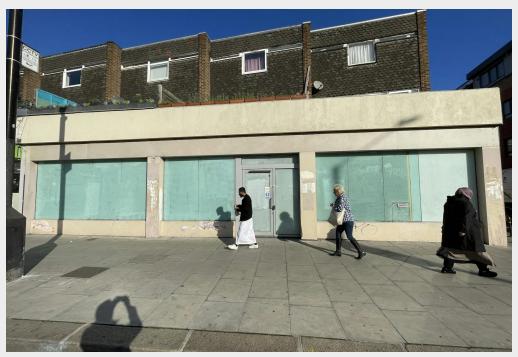

# 403 Bethnal Green Road, London, E2 OAF

VatWest

#### Description

The property occupies a double width at the ground floor corner position of Bethnal Green Road and Wolverley Street. The street benefits from a recognised and long established market throughout the week, as well as numerous national occupiers in proximity including: Oxfam, Subway, McDonald's, KFC, Kwik Fit, Boots, Cash Converters and Specsavers. As well as the surrounding commercial occupiers, it is within walking distance of a number of tourist traps such as Brick Lane, Broadway Market and Shoreditch.

#### Location

Situated on the north side of Bethnal Green Road, extremely well placed for transport connections into the City and West End including several bus routes such as 254, 388 & 8. Central Line tube connections can be found at Bethnal Green tube station and overground connections to Liverpool Street are also accessible from the separate station at the end of Wilmot Street opposite the property. There are also good arterial road links for servicing.