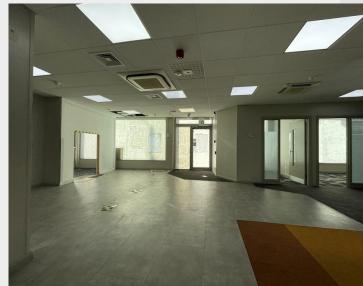

## **TOLET**

Class E Retail / Leisure 1,752 sq ft / 162.8 sq m £85,000 per annum

strettons.co.uk

A prominent double fronted, ground floor Class E space, plus return. Close to Bethnal Green tube and walking distance to Shoreditch.

#### Description

The property occupies a double width at the ground floor corner position of Bethnal Green Road and Wolverley Street. The street benefits from a recognised and long established market throughout the week, as well as numerous national occupiers in proximity including: Oxfam, Subway, McDonald's, KFC, Kwik Fit, Boots, Cash Converters and Specsavers. As well as the surrounding commercial occupiers, it is within walking distance of a number of tourist traps such as Brick Lane, Broadway Market and Shoreditch.