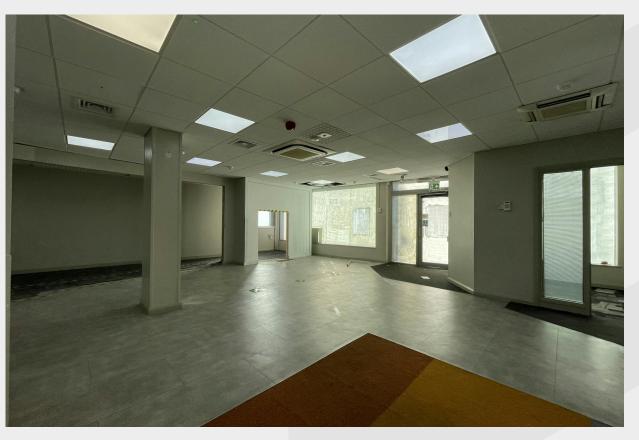

## **TOLET**

Class E Retail / Leisure 1,752 sq ft / 162.8 sq m £85,000 per annum

strettons.co.uk

A prominent double fronted, ground floor Class E space, plus return. Close to Bethnal Green tube and walking distance to Shoreditch.

#### Description

The property occupies a double width at the ground floor corner position of Bethnal Green Road and Wolverley Street. The street benefits from a recognised and long established market throughout the week, as well as numerous national occupiers in proximity including: Oxfam, Subway, McDonald's, KFC, Kwik Fit, Boots, Cash Converters and Specsavers. As well as the surrounding commercial occupiers, it is within walking distance of a number of tourist traps such as Brick Lane, Broadway Market and Shoreditch.