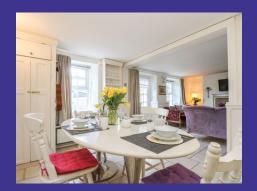

## **Property Description**

- Kitchen with breakfast bar, gas hob, oven and all white goods
- Lounge/ Dining room with a feature wood burner
- 2 Double bedrooms both with built in wardrobes and en-suite shower rooms
- Oil central heating
- Double glazing
- Patio courtyard
- Allocated parking space
- Gas bottles for the gas oven and hob, which is the tenant's responsibility
- to re-fill.
- Please note all furnishing has stay at the property