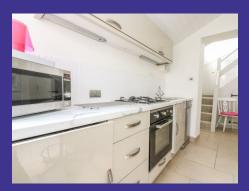

## **Property Description**

- Kitchen with breakfast bar, gas hob, oven and all white goods
- Lounge/ Dining room with a feature wood burner
- 2 Double bedrooms both with built in wardrobes and en-suite shower rooms
- Oil central heating
- Double glazing
- Patio courtyard
- Allocated parking space
- Gas bottles for the gas oven and hob, which is the tenant's responsibility
- to re-fill.
- Please note all furnishing has stay at the property