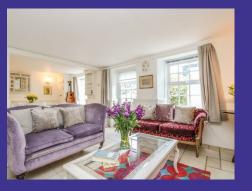

## **Property Description**

- Kitchen with breakfast bar, gas hob, oven and all white goods
- Lounge/ Dining room with a feature wood burner
- 2 Double bedrooms both with built in wardrobes and en-suite shower rooms
- Oil central heating
- Double glazing
- Patio courtyard
- Allocated parking space
- Gas bottles for the gas oven and hob, which is the tenant's responsibility
- to re-fill.
- Please note all furnishing has stay at the property