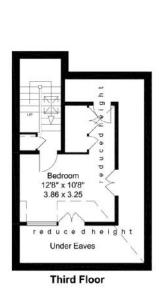

# South Hill Park, Hampstead NW3

An exceptional 4 bedroom family house (3,026 Sq Ft - 281 Sq M), presented to a high standard, with beautiful finishes, an elegant master suite, well-appointed kitchen - opening to dining & living areas, & an impressive 51' media/family/games room; in a sought-after Hampstead neighbourhood.

Reception room open to dining room open to • kitchen • master bedroom suite
• 3 double bedrooms • family bathroom • shower room • study • 51' media/family/
games room • study • conservatory • landscaped garden • residents permit parking
• EPC Rating D

## Approx. Gross Internal Area

### 3,026 Sq Ft - 281 Sq M

#### incl. Restricted Height

For Illustration Purposes Only - Not to Scale

This floor plan should be used as a general outline for guidance only. Any intending purchaser or lessee should satisfy themselves by inspection, searches, enquiries and full survey as to the correctness of each statement. Any areas, measurements or distances quoted are approximate and should not be used to value a property or be the basis of any sale or let.