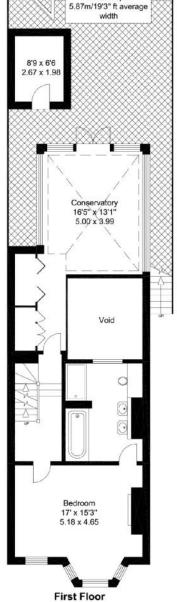

# South Hill Park, Hampstead NW3

An exceptional 4 bedroom family house (3,026 Sq Ft - 281 Sq M), presented to a high standard, with beautiful finishes, an elegant master suite, well-appointed kitchen - opening to dining & living areas, & an impressive 51' media/family/games room; in a sought-after Hampstead neighbourhood.

Reception room open to dining room open to • kitchen • master bedroom suite
• 3 double bedrooms • family bathroom • shower room • study • 51' media/family/
games room • study • conservatory • landscaped garden • residents permit parking
• EPC Rating D

## Approx. Gross Internal Area

### 3,026 Sq Ft - 281 Sq M

#### incl. Restricted Height

For Illustration Purposes Only - Not to Scale

This floor plan should be used as a general outline for guidance only. Any intending purchaser or lessee should satisfy themselves by inspection, searches, enquiries and full survey as to the correctness of each statement. Any areas, measurements or distances quoted are approximate and should not be used to value a property or be the basis of any sale or let.