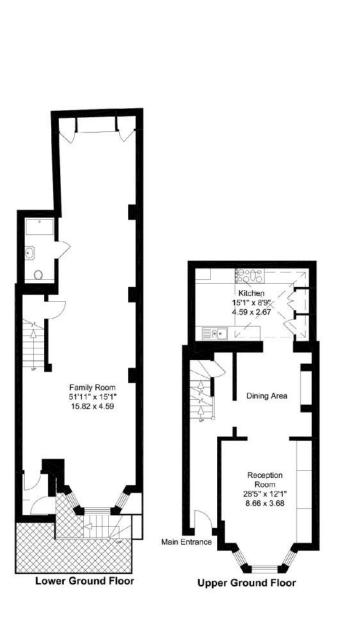

# South Hill Park, Hampstead NW3

An exceptional 4 bedroom family house (3,026 Sq Ft - 281 Sq M), presented to a high standard, with beautiful finishes, an elegant master suite, well-appointed kitchen - opening to dining & living areas, & an impressive 51' media/family/games room; in a sought-after Hampstead neighbourhood.

Reception room open to dining room open to • kitchen • master bedroom suite
• 3 double bedrooms • family bathroom • shower room • study • 51' media/family/
games room • study • conservatory • landscaped garden • residents permit parking
• EPC Rating D

## Approx. Gross Internal Area

### 3,026 Sq Ft - 281 Sq M

#### incl. Restricted Height

For Illustration Purposes Only - Not to Scale

This floor plan should be used as a general outline for guidance only. Any intending purchaser or lessee should satisfy themselves by inspection, searches, enquiries and full survey as to the correctness of each statement. Any areas, measurements or distances quoted are approximate and should not be used to value a property or be the basis of any sale or let.