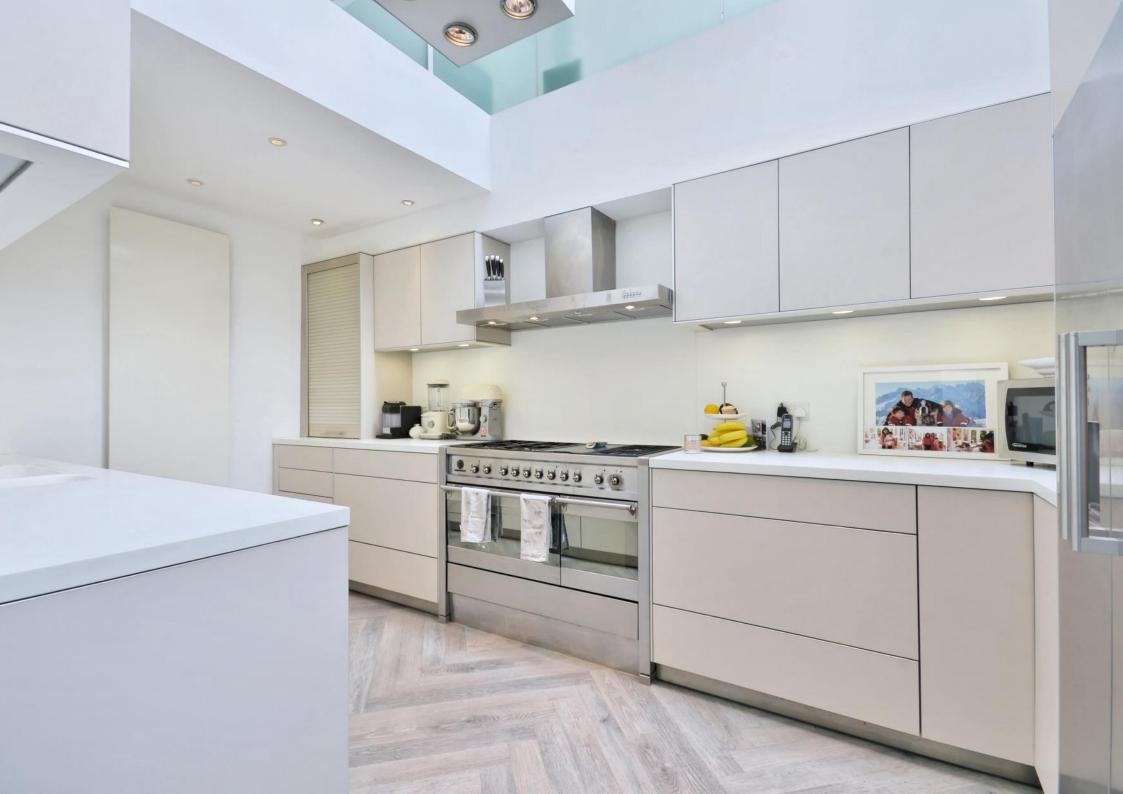

# South Hill Park, Hampstead NW3

An exceptional 4 bedroom family house (3,026 Sq Ft - 281 Sq M), presented to a high standard, with beautiful finishes, an elegant master suite, well-appointed kitchen - opening to dining & living areas, & an impressive 51' media/family/games room; in a sought-after Hampstead neighbourhood.

Reception room open to dining room open to • kitchen • master bedroom suite
• 3 double bedrooms • family bathroom • shower room • study • 51' media/family/
games room • study • conservatory • landscaped garden • residents permit parking
• EPC Rating D