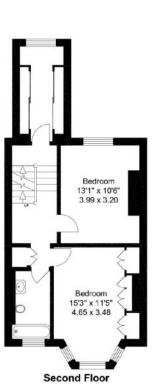

# South Hill Park, Hampstead NW3

An exceptional 4 bedroom family house (3,026 Sq Ft - 281 Sq M), presented to a high standard, with beautiful finishes, an elegant master suite, well-appointed kitchen - opening to dining & living areas, & an impressive 51' media/family/games room; in a sought-after Hampstead neighbourhood.

Reception room open to dining room open to • kitchen • master bedroom suite
• 3 double bedrooms • family bathroom • shower room • study • 51' media/family/
games room • study • conservatory • landscaped garden • residents permit parking
• EPC Rating D

## Approx. Gross Internal Area

### 3,026 Sq Ft - 281 Sq M

#### incl. Restricted Height

For Illustration Purposes Only - Not to Scale

This floor plan should be used as a general outline for guidance only. Any intending purchaser or lessee should satisfy themselves by inspection, searches, enquiries and full survey as to the correctness of each statement. Any areas, measurements or distances quoted are approximate and should not be used to value a property or be the basis of any sale or let.