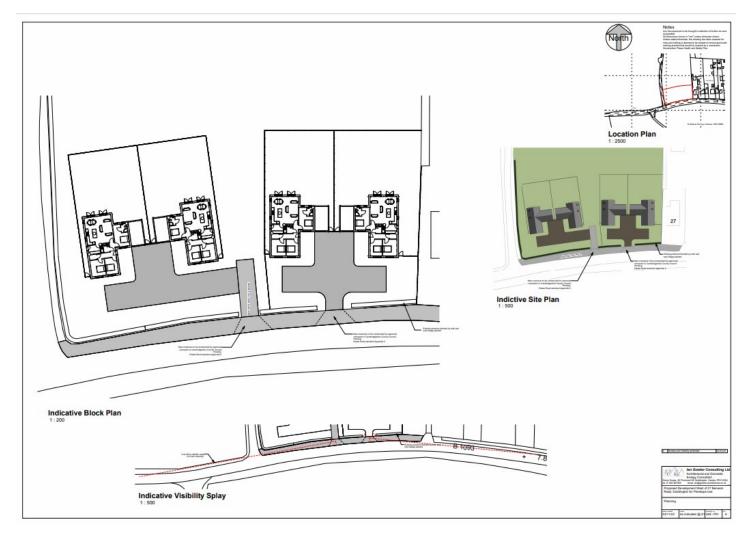

## To arrange a viewing call us now on 01354 694900

An incredible opportunity to purchase this fabulous BUILDING PLOT with OUTLINE PLANNING PERMISSION granted under reference F/YR23/0807/O.

Our sellers inform us that water is already connected to the field and electricity is within easy reach.

There are four plots in total that are available, and each plot is well proportioned and measures approx.18m wide and 40m long.

£185,000