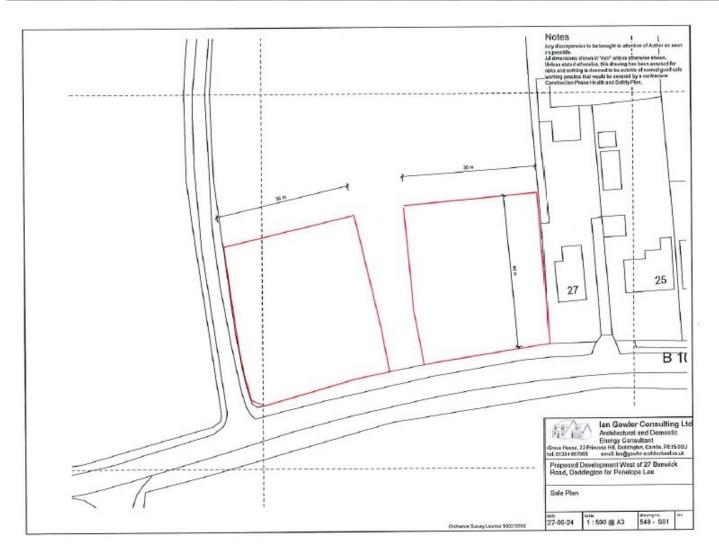

There are four plots in total that are available, and each plot is well proportioned and measures approx.18m wide and 40m long.

£185,000