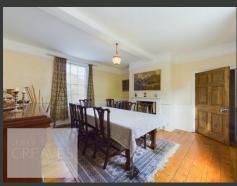

THIS CAPTIVATING HOME OFFERS SPACIOUS ACCOMMODATION ACROSS TWO FLOORS, INCLUDING MULTIPLE RECEPTION ROOMS, FOUR GENEROUSLY SIZED DOUBLE BEDROOMS, AND TWO BATHROOMS. AT THE HEART OF THE HOUSE IS A LARGE FARMHOUSE KITCHEN, COMPLEMENTED BY A UTILITY ROOM, A GROUND FLOOR CLOAKROOM, AND A SEPARATE DINING ROOM. IN ADDITION, THERE IS A SECONDARY KITCHEN AND A GARDEN ROOM.

SURROUNDED BY A PICTURESQUE SOUTH-FACING WALLED GARDEN, THE PROPERTY ALSO BENEFITS FROM A GRAVELLED DRIVEWAY, A GARAGE, AND A WORKSHOP. BOTH THE INTERIOR AND EXTERIOR SHOWCASE GEORGIAN DESIGN, FEATURING PERIOD DETAILS SUCH AS GRAND FIREPLACES, HIGH BEAMED CEILINGS, QUARRY TILED FLOORS, AND TRADITIONAL SASH WINDOWS, ALL CONTRIBUTING TO ITS TIMELESS CHARACTER.