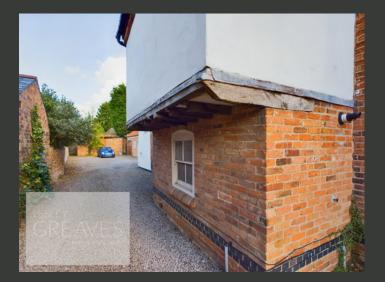

SURROUNDED BY A PICTURESQUE SOUTH-FACING WALLED GARDEN, THE PROPERTY ALSO BENEFITS FROM A GRAVELLED DRIVEWAY, A GARAGE, AND A WORKSHOP. BOTH THE INTERIOR AND EXTERIOR SHOWCASE GEORGIAN DESIGN, FEATURING PERIOD DETAILS SUCH AS GRAND FIREPLACES, HIGH BEAMED CEILINGS, QUARRY TILED FLOORS, AND TRADITIONAL SASH WINDOWS, ALL CONTRIBUTING TO ITS TIMELESS CHARACTER.