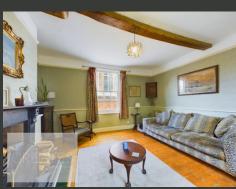

THIS CAPTIVATING HOME OFFERS SPACIOUS ACCOMMODATION ACROSS TWO FLOORS, INCLUDING MULTIPLE RECEPTION ROOMS, FOUR GENEROUSLY SIZED DOUBLE BEDROOMS, AND TWO BATHROOMS. AT THE HEART OF THE HOUSE IS A LARGE FARMHOUSE KITCHEN, COMPLEMENTED BY A UTILITY ROOM, A GROUND FLOOR CLOAKROOM, AND A SEPARATE DINING ROOM. IN ADDITION, THERE IS A SECONDARY KITCHEN AND A GARDEN ROOM.

SURROUNDED BY A PICTURESQUE SOUTH-FACING WALLED GARDEN, THE PROPERTY ALSO BENEFITS FROM A GRAVELLED DRIVEWAY, A GARAGE, AND A WORKSHOP. BOTH THE INTERIOR AND EXTERIOR SHOWCASE GEORGIAN DESIGN, FEATURING PERIOD DETAILS SUCH AS GRAND FIREPLACES, HIGH BEAMED CEILINGS, QUARRY TILED FLOORS, AND TRADITIONAL SASH WINDOWS, ALL CONTRIBUTING TO ITS TIMELESS CHARACTER.