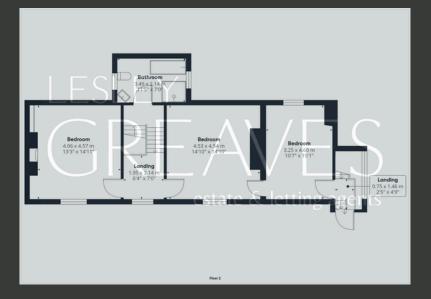

THIS CAPTIVATING HOME OFFERS SPACIOUS ACCOMMODATION ACROSS TWO FLOORS, INCLUDING MULTIPLE RECEPTION ROOMS, FOUR GENEROUSLY SIZED DOUBLE BEDROOMS, AND TWO BATHROOMS. AT THE HEART OF THE HOUSE IS A LARGE FARMHOUSE KITCHEN, COMPLEMENTED BY A UTILITY ROOM, A GROUND FLOOR CLOAKROOM, AND A SEPARATE DINING ROOM. IN ADDITION, THERE IS A SECONDARY KITCHEN AND A GARDEN ROOM.