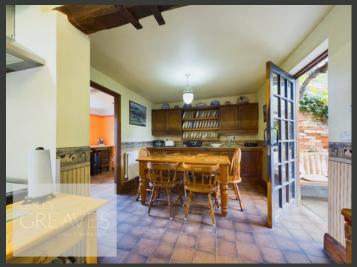

THIS CAPTIVATING HOME OFFERS SPACIOUS ACCOMMODATION ACROSS TWO FLOORS, INCLUDING MULTIPLE RECEPTION ROOMS, FOUR GENEROUSLY SIZED DOUBLE BEDROOMS, AND TWO BATHROOMS. AT THE HEART OF THE HOUSE IS A LARGE FARMHOUSE KITCHEN, COMPLEMENTED BY A UTILITY ROOM, A GROUND FLOOR CLOAKROOM, AND A SEPARATE DINING ROOM. IN ADDITION, THERE IS A SECONDARY KITCHEN AND A GARDEN ROOM.

SURROUNDED BY A PICTURESQUE SOUTH-FACING WALLED GARDEN, THE PROPERTY ALSO BENEFITS FROM A GRAVELLED DRIVEWAY, A GARAGE, AND A WORKSHOP. BOTH THE INTERIOR AND EXTERIOR SHOWCASE GEORGIAN DESIGN, FEATURING PERIOD DETAILS SUCH AS GRAND FIREPLACES, HIGH BEAMED CEILINGS, QUARRY TILED FLOORS, AND TRADITIONAL SASH WINDOWS, ALL CONTRIBUTING TO ITS TIMELESS CHARACTER.