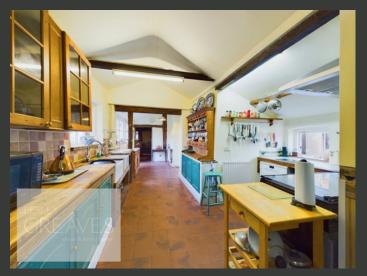

THIS CAPTIVATING HOME OFFERS SPACIOUS ACCOMMODATION ACROSS TWO FLOORS, INCLUDING MULTIPLE RECEPTION ROOMS, FOUR GENEROUSLY SIZED DOUBLE BEDROOMS, AND TWO BATHROOMS. AT THE HEART OF THE HOUSE IS A LARGE FARMHOUSE KITCHEN, COMPLEMENTED BY A UTILITY ROOM, A GROUND FLOOR CLOAKROOM, AND A SEPARATE DINING ROOM. IN ADDITION, THERE IS A SECONDARY KITCHEN AND A GARDEN ROOM.