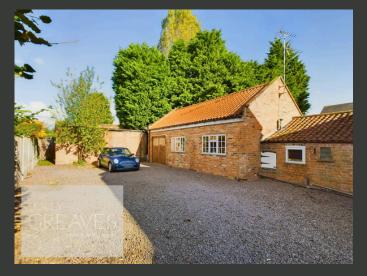

SURROUNDED BY A PICTURESQUE SOUTH-FACING WALLED GARDEN, THE PROPERTY ALSO BENEFITS FROM A GRAVELLED DRIVEWAY, A GARAGE, AND A WORKSHOP. BOTH THE INTERIOR AND EXTERIOR SHOWCASE GEORGIAN DESIGN, FEATURING PERIOD DETAILS SUCH AS GRAND FIREPLACES, HIGH BEAMED CEILINGS, QUARRY TILED FLOORS, AND TRADITIONAL SASH WINDOWS, ALL CONTRIBUTING TO ITS TIMELESS CHARACTER.