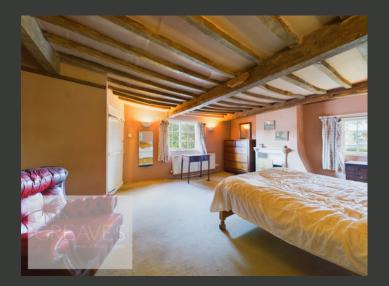

THIS CAPTIVATING HOME OFFERS SPACIOUS ACCOMMODATION ACROSS TWO FLOORS, INCLUDING MULTIPLE RECEPTION ROOMS, FOUR GENEROUSLY SIZED DOUBLE BEDROOMS, AND TWO BATHROOMS. AT THE HEART OF THE HOUSE IS A LARGE FARMHOUSE KITCHEN, COMPLEMENTED BY A UTILITY ROOM, A GROUND FLOOR CLOAKROOM, AND A SEPARATE DINING ROOM. IN ADDITION, THERE IS A SECONDARY KITCHEN AND A GARDEN ROOM.

SURROUNDED BY A PICTURESQUE SOUTH-FACING WALLED GARDEN, THE PROPERTY ALSO BENEFITS FROM A GRAVELLED DRIVEWAY, A GARAGE, AND A WORKSHOP. BOTH THE INTERIOR AND EXTERIOR SHOWCASE GEORGIAN DESIGN, FEATURING PERIOD DETAILS SUCH AS GRAND FIREPLACES, HIGH BEAMED CEILINGS, QUARRY TILED FLOORS, AND TRADITIONAL SASH WINDOWS, ALL CONTRIBUTING TO ITS TIMELESS CHARACTER.