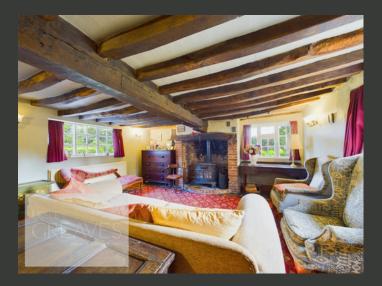

SURROUNDED BY A PICTURESQUE SOUTH-FACING WALLED GARDEN, THE PROPERTY ALSO BENEFITS FROM A GRAVELLED DRIVEWAY, A GARAGE, AND A WORKSHOP. BOTH THE INTERIOR AND EXTERIOR SHOWCASE GEORGIAN DESIGN, FEATURING PERIOD DETAILS SUCH AS GRAND FIREPLACES, HIGH BEAMED CEILINGS, QUARRY TILED FLOORS, AND TRADITIONAL SASH WINDOWS, ALL CONTRIBUTING TO ITS TIMELESS CHARACTER.