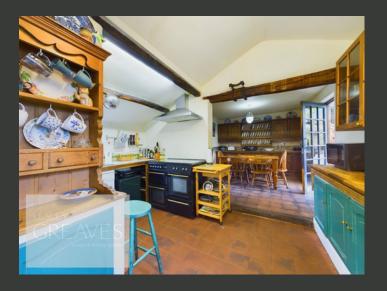

THIS CAPTIVATING HOME OFFERS SPACIOUS ACCOMMODATION ACROSS TWO FLOORS, INCLUDING MULTIPLE RECEPTION ROOMS, FOUR GENEROUSLY SIZED DOUBLE BEDROOMS, AND TWO BATHROOMS. AT THE HEART OF THE HOUSE IS A LARGE FARMHOUSE KITCHEN, COMPLEMENTED BY A UTILITY ROOM, A GROUND FLOOR CLOAKROOM, AND A SEPARATE DINING ROOM. IN ADDITION, THERE IS A SECONDARY KITCHEN AND A GARDEN ROOM.

SURROUNDED BY A PICTURESQUE SOUTH-FACING WALLED GARDEN, THE PROPERTY ALSO BENEFITS FROM A GRAVELLED DRIVEWAY, A GARAGE, AND A WORKSHOP. BOTH THE INTERIOR AND EXTERIOR SHOWCASE GEORGIAN DESIGN, FEATURING PERIOD DETAILS SUCH AS GRAND FIREPLACES, HIGH BEAMED CEILINGS, QUARRY TILED FLOORS, AND TRADITIONAL SASH WINDOWS, ALL CONTRIBUTING TO ITS TIMELESS CHARACTER.