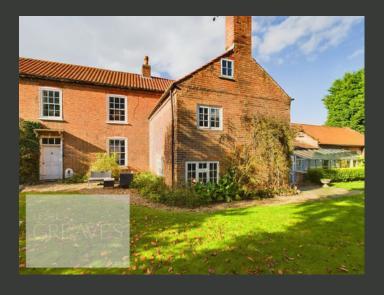

SURROUNDED BY A PICTURESQUE SOUTH-FACING WALLED GARDEN, THE PROPERTY ALSO BENEFITS FROM A GRAVELLED DRIVEWAY, A GARAGE, AND A WORKSHOP. BOTH THE INTERIOR AND EXTERIOR SHOWCASE GEORGIAN DESIGN, FEATURING PERIOD DETAILS SUCH AS GRAND FIREPLACES, HIGH BEAMED CEILINGS, QUARRY TILED FLOORS, AND TRADITIONAL SASH WINDOWS, ALL CONTRIBUTING TO ITS TIMELESS CHARACTER.