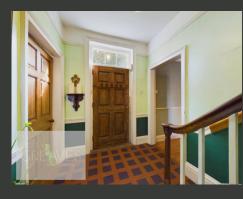

SURROUNDED BY A PICTURESQUE SOUTH-FACING WALLED GARDEN, THE PROPERTY ALSO BENEFITS FROM A GRAVELLED DRIVEWAY, A GARAGE, AND A WORKSHOP. BOTH THE INTERIOR AND EXTERIOR SHOWCASE GEORGIAN DESIGN, FEATURING PERIOD DETAILS SUCH AS GRAND FIREPLACES, HIGH BEAMED CEILINGS, QUARRY TILED FLOORS, AND TRADITIONAL SASH WINDOWS, ALL CONTRIBUTING TO ITS TIMELESS CHARACTER.