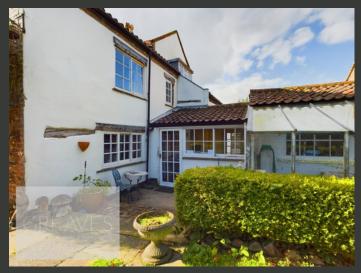

THIS CAPTIVATING HOME OFFERS SPACIOUS ACCOMMODATION ACROSS TWO FLOORS, INCLUDING MULTIPLE RECEPTION ROOMS, FOUR GENEROUSLY SIZED DOUBLE BEDROOMS, AND TWO BATHROOMS. AT THE HEART OF THE HOUSE IS A LARGE FARMHOUSE KITCHEN, COMPLEMENTED BY A UTILITY ROOM, A GROUND FLOOR CLOAKROOM, AND A SEPARATE DINING ROOM. IN ADDITION, THERE IS A SECONDARY KITCHEN AND A GARDEN ROOM.

SURROUNDED BY A PICTURESQUE SOUTH-FACING WALLED GARDEN, THE PROPERTY ALSO BENEFITS FROM A GRAVELLED DRIVEWAY, A GARAGE, AND A WORKSHOP. BOTH THE INTERIOR AND EXTERIOR SHOWCASE GEORGIAN DESIGN, FEATURING PERIOD DETAILS SUCH AS GRAND FIREPLACES, HIGH BEAMED CEILINGS, QUARRY TILED FLOORS, AND TRADITIONAL SASH WINDOWS, ALL CONTRIBUTING TO ITS TIMELESS CHARACTER.