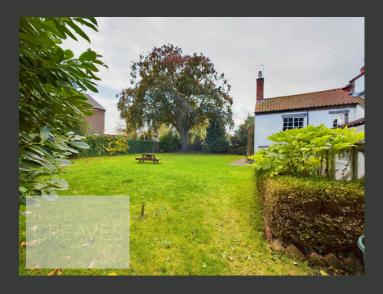

SURROUNDED BY A PICTURESQUE SOUTH-FACING WALLED GARDEN, THE PROPERTY ALSO BENEFITS FROM A GRAVELLED DRIVEWAY, A GARAGE, AND A WORKSHOP. BOTH THE INTERIOR AND EXTERIOR SHOWCASE GEORGIAN DESIGN, FEATURING PERIOD DETAILS SUCH AS GRAND FIREPLACES, HIGH BEAMED CEILINGS, QUARRY TILED FLOORS, AND TRADITIONAL SASH WINDOWS, ALL CONTRIBUTING TO ITS TIMELESS CHARACTER.