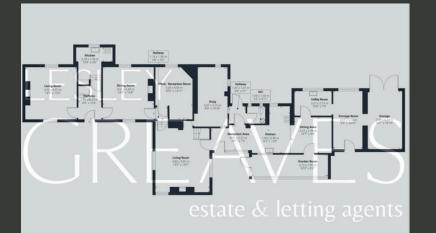

THIS CAPTIVATING HOME OFFERS SPACIOUS ACCOMMODATION ACROSS TWO FLOORS, INCLUDING MULTIPLE RECEPTION ROOMS, FOUR GENEROUSLY SIZED DOUBLE BEDROOMS, AND TWO BATHROOMS. AT THE HEART OF THE HOUSE IS A LARGE FARMHOUSE KITCHEN, COMPLEMENTED BY A UTILITY ROOM, A GROUND FLOOR CLOAKROOM, AND A SEPARATE DINING ROOM. IN ADDITION, THERE IS A SECONDARY KITCHEN AND A GARDEN ROOM.