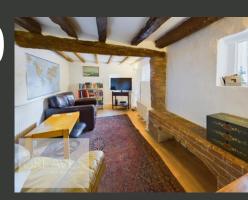

THIS CAPTIVATING HOME OFFERS SPACIOUS ACCOMMODATION ACROSS TWO FLOORS, INCLUDING MULTIPLE RECEPTION ROOMS, FOUR GENEROUSLY SIZED DOUBLE BEDROOMS, AND TWO BATHROOMS. AT THE HEART OF THE HOUSE IS A LARGE FARMHOUSE KITCHEN, COMPLEMENTED BY A UTILITY ROOM, A GROUND FLOOR CLOAKROOM, AND A SEPARATE DINING ROOM. IN ADDITION, THERE IS A SECONDARY KITCHEN AND A GARDEN ROOM.

SURROUNDED BY A PICTURESQUE SOUTH-FACING WALLED GARDEN, THE PROPERTY ALSO BENEFITS FROM A GRAVELLED DRIVEWAY, A GARAGE, AND A WORKSHOP. BOTH THE INTERIOR AND EXTERIOR SHOWCASE GEORGIAN DESIGN, FEATURING PERIOD DETAILS SUCH AS GRAND FIREPLACES, HIGH BEAMED CEILINGS, QUARRY TILED FLOORS, AND TRADITIONAL SASH WINDOWS, ALL CONTRIBUTING TO ITS TIMELESS CHARACTER.