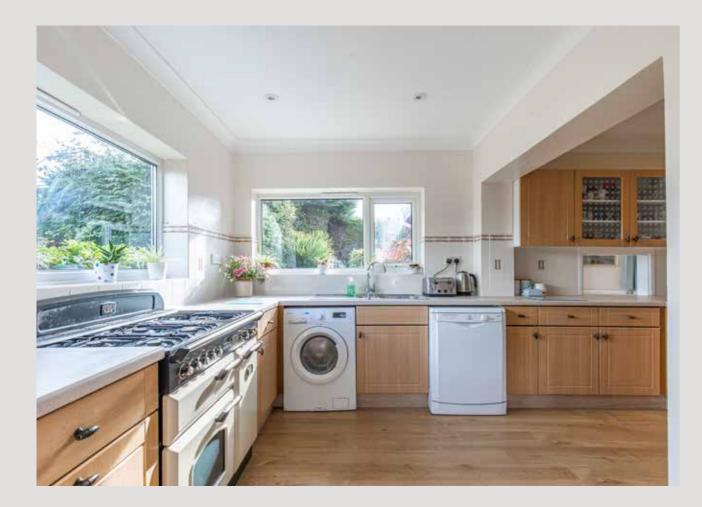

The kitchen/dining area offers panoramic Norfolk vistas, featuring a practical breakfast bar ideal for children to study while meals are prepared.

The current owners have ingeniously redesigned the family bathroom by integrating an adjacent room, resulting in a spacious modern layout.