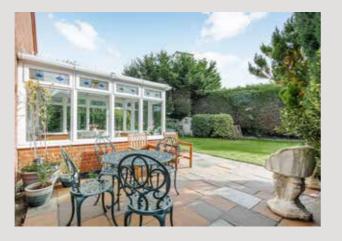

Outside, the garden wraps around the property, mostly lawn and secluded by lush hedges. A paved entertainment area, accessible from the garden room, creates a perfect setting for summer gatherings with sweeping countryside views. Ample parking and a double garage with potential for conversion (STPP) complete the frontage.