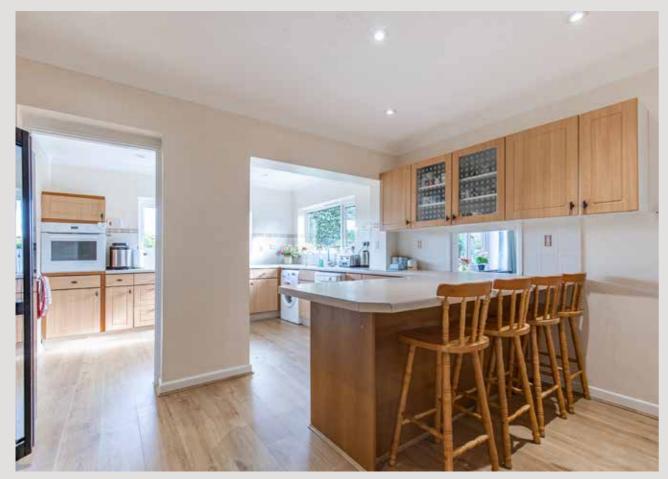

The kitchen/dining area offers panoramic Norfolk vistas, featuring a practical breakfast bar ideal for children to study while meals are prepared.

The current owners have ingeniously redesigned the family bathroom by integrating an adjacent room, resulting in a spacious modern layout.