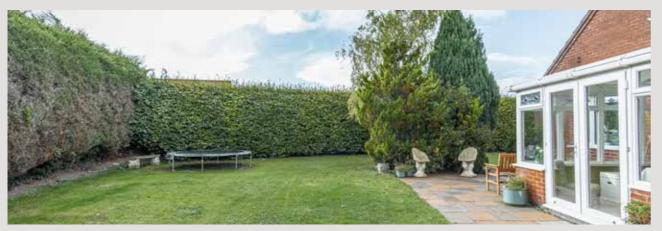

Outside, the garden wraps around the property, mostly lawn and secluded by lush hedges. A paved entertainment area, accessible from the garden room, creates a perfect setting for summer gatherings with sweeping countryside views. Ample parking and a double garage with potential for conversion (STPP) complete the frontage.