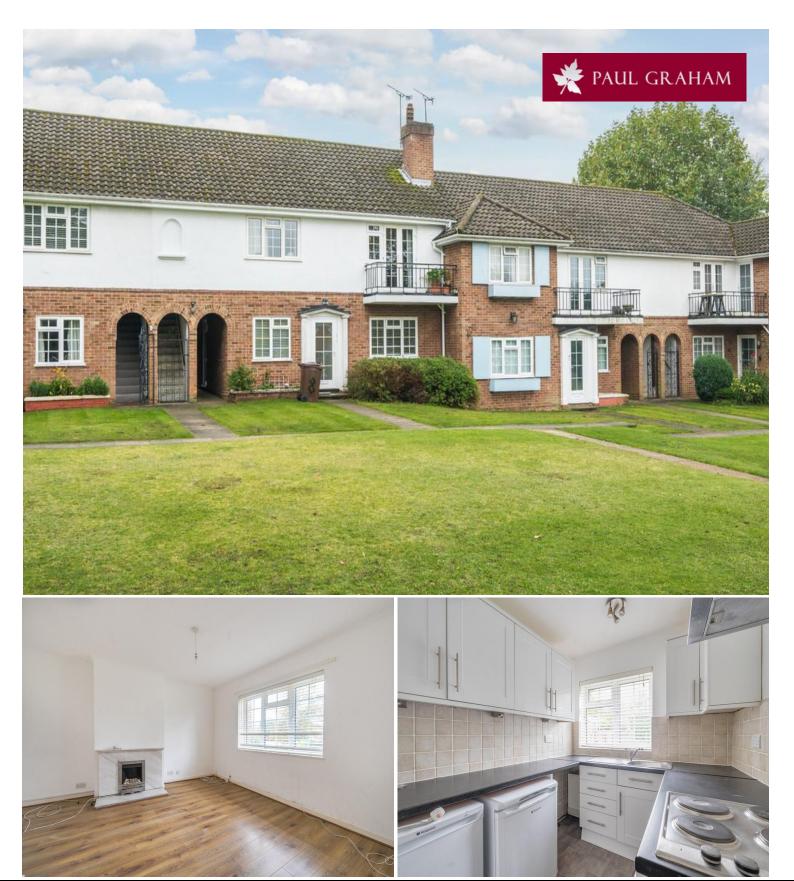

8 Hereford Court, 77 Worcester Road, Sutton, SM2 6QN | Guide Price £385,000

This superb two-bedroom ground-floor maisonette offers an ideal blend of comfort and convenience. Boasting a large private rear garden, perfect for outdoor relaxation and entertaining, the property also benefits from a garage en-bloc, providing additional storage or parking. With a long lease of 935 years, low service charge, and ground rent, this maisonette is a fantastic opportunity for both first-time buyers and investors. Offered with no onward chain!