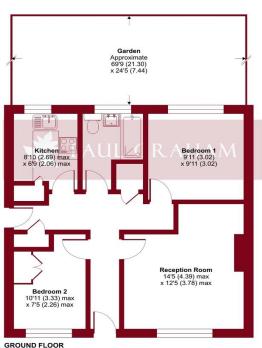

### Worcester Road, Sutton, SM2

Approximate Area = 600 sq ft / 55.7 sq m
For identification only - Not to scale

Certified Property Measurement Standards (IPMS2 Residential). © richecom 2024.

# ENTRANCE HALL

**RECEPTION ROOM** 14' 5" x 12' 5" (4.39m x 3.78m)

**KITCHEN** 8' 10" x 6' 9" (2.69m x 2.06m)

**BEDROOM 1** 9' 11" x 9' 11" (3.02m x 3.02m)

**BEDROOM 2** 10' 11" x 7' 5" (3.33m x 2.26m)

**BATHROOM** 

**GARDEN** 69' 9" x 24' 5" (21.26m x 7.44m)

**GARAGE** 

**LONG LEASE: 935** 