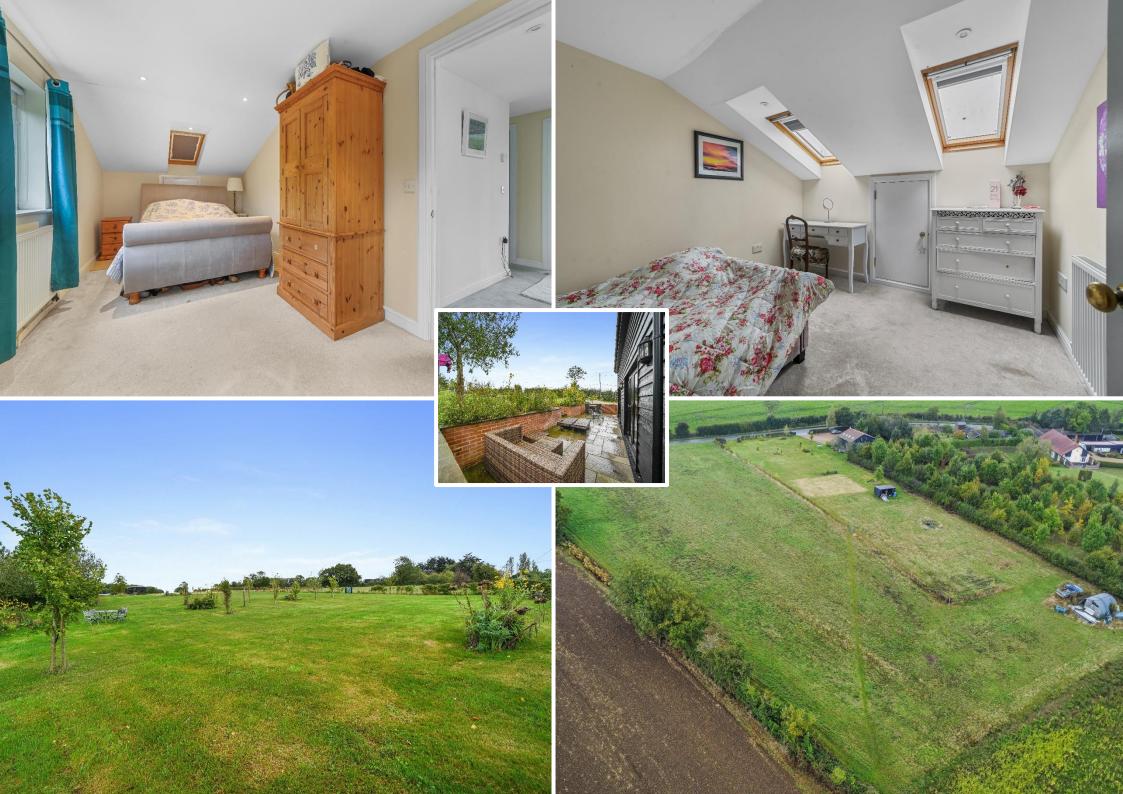

#### First Floor

Upstairs, four double bedrooms provide plenty of room for family and guests, each featuring useful eaves storage. The principal bedroom benefits from an en-suite shower room, while a well-appointed family bathroom serves the remaining bedrooms.

#### Outside

The property includes a substantial gravel driveway, a walled patio area accessible from both the sitting room and kitchen and approaching 3.5 acres

of land laid to grass. Additionally, there is a 4.7m x 3m stable, alongside further useful outbuildings.