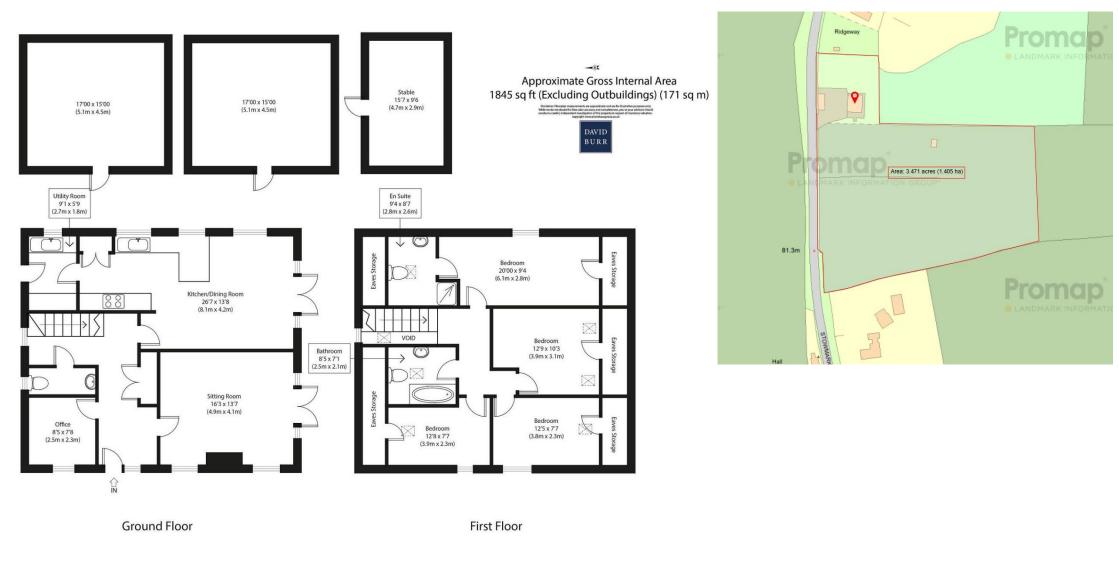

#### **Ground Floor**

A welcoming entrance hall with a cloakroom, built-in storage, and stairs to the first floor sets the tone for the property. A separate study/snug provides a peaceful workspace or reading nook. The spacious sitting room, with patio doors leading to the garden, is ideal for relaxation. The heart of the home is the open-plan kitchen/living/dining area. The kitchen boasts modern units beneath a solid wood work surface, featuring a double butler sink, large range cooker, and ample cupboard and drawer space. The adjacent living and dining area is perfect for family meals and gatherings, with access to the garden via glazed patio doors.

#### First Floor

Upstairs, four double bedrooms provide plenty of room for family and guests, each featuring useful eaves storage. The principal bedroom benefits from an en-suite shower room, while a well-appointed family bathroom serves the remaining bedrooms.

#### Outside

The property includes a substantial gravel driveway, a walled patio area accessible from both the sitting room and kitchen and approaching 3.5 acres

of land laid to grass. Additionally, there is a 4.7m x 3m stable, alongside further useful outbuildings.