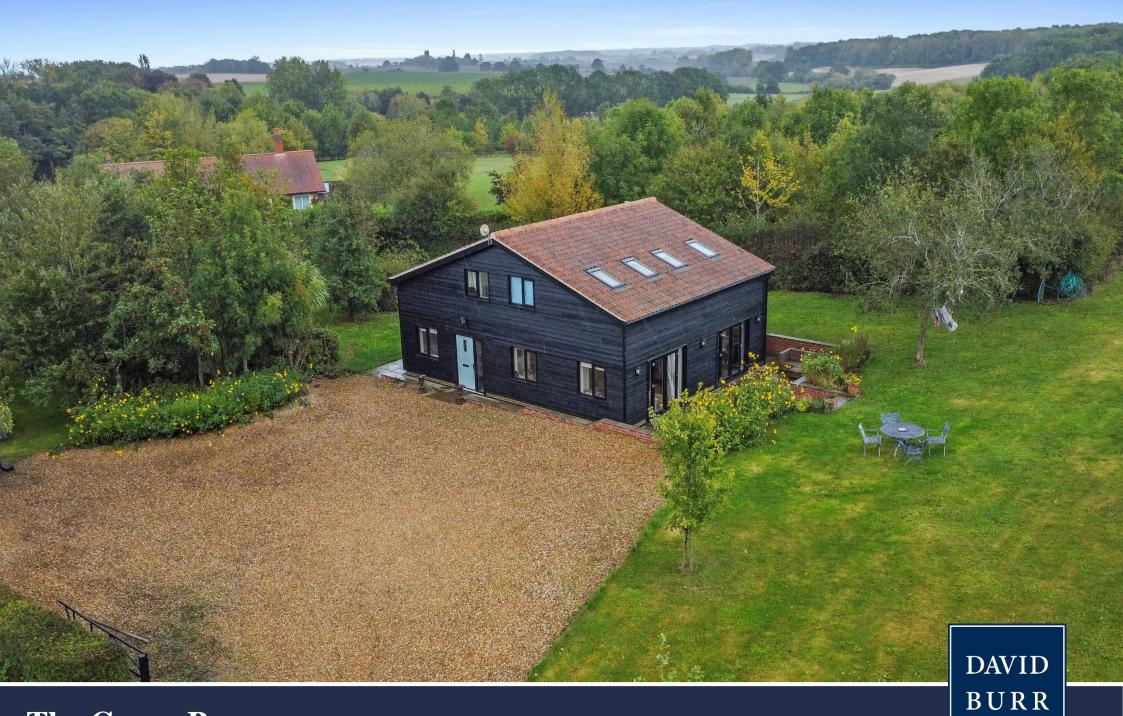

Nestled in the heart of the open countryside, The Green Barn is a charming, modern detached property offering privacy and tranquillity. Accessed via its gated driveway, the barn benefits from ample off-road parking and is complemented by gardens and grounds approaching 3.5 acres subject to survey.

# A modern detached barn in a secluded semi-rural location together with generous grounds approaching 3.5 acres.

This generously proportioned four-bedroom family home offers versatile accommodation designed for modern living.

#### Outside

The property includes a substantial gravel driveway, a walled patio area accessible from both the sitting room and kitchen and approaching 3.5 acres

of land laid to grass. Additionally, there is a 4.7m x 3m stable, alongside further useful outbuildings.

#### Location

Set in a truly stunning countryside location, The Green Barn offers farreaching views in every direction. Despite its secluded feel, the property is just a short drive from the nearest village, combining rural charm with convenience.