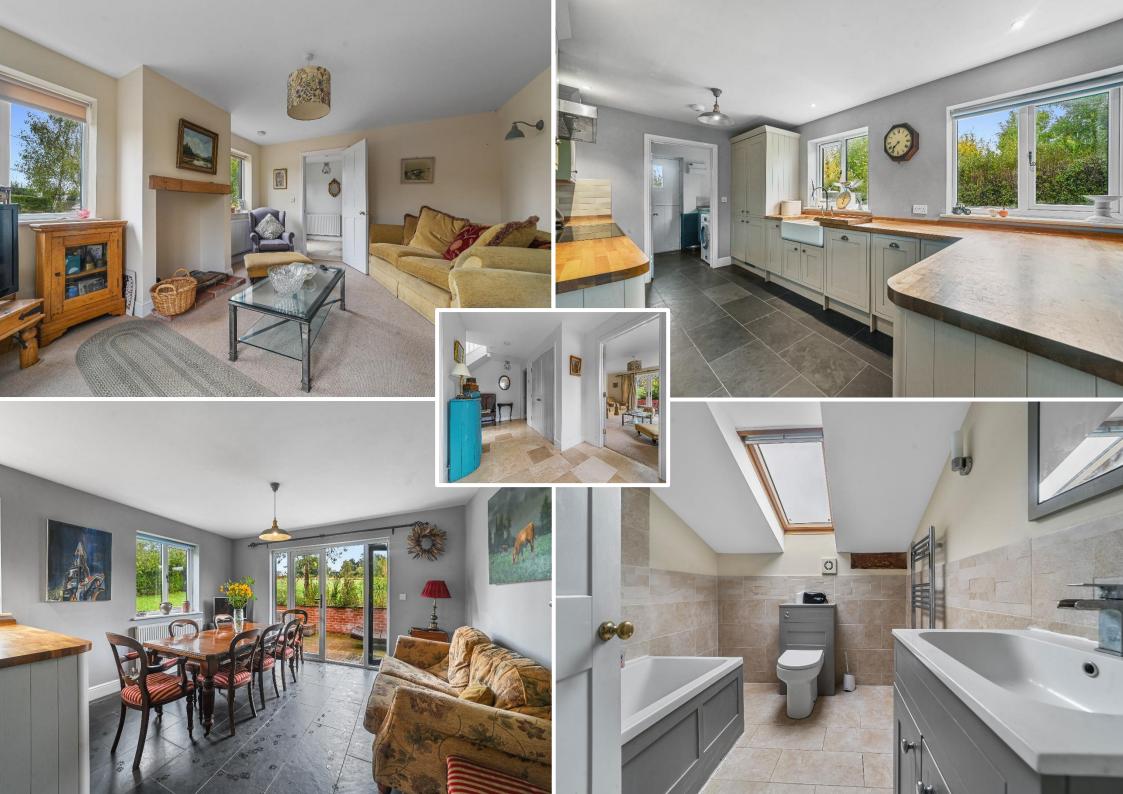

#### **Ground Floor**

A welcoming entrance hall with a cloakroom, built-in storage, and stairs to the first floor sets the tone for the property. A separate study/snug provides a peaceful workspace or reading nook. The spacious sitting room, with patio doors leading to the garden, is ideal for relaxation. The heart of the home is the open-plan kitchen/living/dining area. The kitchen boasts modern units beneath a solid wood work surface, featuring a double butler sink, large range cooker, and ample cupboard and drawer space. The adjacent living and dining area is perfect for family meals and gatherings, with access to the garden via glazed patio doors.

#### First Floor

Upstairs, four double bedrooms provide plenty of room for family and guests, each featuring useful eaves storage. The principal bedroom benefits from an en-suite shower room, while a well-appointed family bathroom serves the remaining bedrooms.