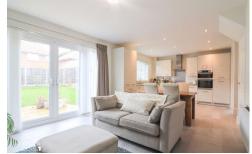

# **GROUND FLOOR**

Upon entering, you are welcomed by a bright and inviting entrance, with sleek finishes and contemporary decor that carry throughout the home. At the front, an excellent family lounge creates a cosy atmosphere, highlighted by a beautiful bay window and a characterful feature fireplace, offering a perfect space for relaxation.

The heart of the home lies at the rear, where a stunning open-plan kitchen/diner/family room impresses with its versatility, ideal for hosting both large family gatherings and intimate meals. French doors open out to the rear garden, seamlessly connecting indoor and outdoor spaces. The modern kitchen is fitted with stylish base units, sleek work surfaces, and fully integrated appliances, enhancing the home's modern appeal. A separate utility room provides practical space for appliances and convenient side access to the exterior.