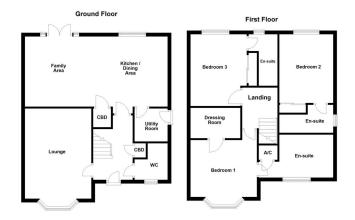

# **GROUND FLOOR**

Upon entering, you are welcomed by a bright and inviting entrance, with sleek finishes and contemporary decor that carry throughout the home. At the front, an excellent family lounge creates a cosy atmosphere, highlighted by a beautiful bay window and a characterful feature fireplace, offering a perfect space for relaxation.

The heart of the home lies at the rear, where a stunning open-plan kitchen/diner/family room impresses with its versatility, ideal for hosting both large family gatherings and intimate meals. French doors open out to the rear garden, seamlessly connecting indoor and outdoor spaces. The modern kitchen is fitted with stylish base units, sleek work surfaces, and fully integrated appliances, enhancing the home's modern appeal. A separate utility room provides practical space for appliances and convenient side access to the exterior.

The ground floor is completed by a thoughtfully positioned guest cloakroom.

RECEPTION HALL 9' 8" x 6' 6" (2.95m x 2.00m)

LOUNGE 16' 1" x 11' 10" (4.91m x 3.62m)

KITCHEN/DINER/FAMILY ROOM 25' 1" x 12' 5" (7.65m x 3.79m)

UTILITY ROOM 5' 10" x 5' 10" (1.79m x 1.78m)

GUEST CLOAKROOM 6' 5" x 5' 9" (1.97m x 1.76m)

# FIRST FLOOR

Ascending to the first floor, the spacious landing provides access to a wealth of storage and leads to three superb double bedrooms. The principal bedroom boasts generous proportions, a charming bay window, a well-appointed en suite bathroom, and an elegant dressing room with tastefully fitted wardrobes. The additional two double bedrooms offer similar benefits, each with fitted storage and private en suite bathrooms, continuing the home's luxurious appeal.

BEDROOM ONE 11' 11" x 11' 10" (3.65m x 3.62m)

DRESSING ROOM 8' 5" x 5' 4" (2.59m x 1.64m)

SECOND EN SUITE 12' 10" x 7' 8" (3.93m x 2.35 (Max) m)

BEDROOM TWO 11' 3" x 9' 1" (3.45m x 2.79m)

THIRD EN SUITE 9' 2" x 5' 10" (2.80m x 1.80m)

BEDROOM THREE 11' 3" x 9' 5" (3.43m x 2.88m)

EN SUITE 7' 9" x 5' 10" (2.37m x 1.78m)