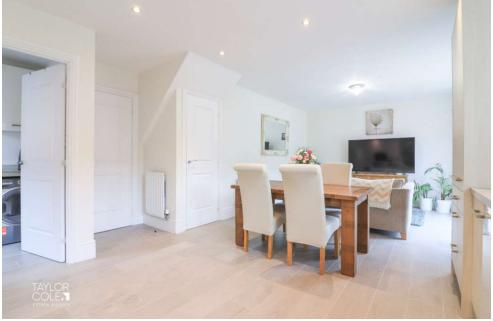

The heart of the home lies at the rear, where a stunning open-plan kitchen/diner/family room impresses with its versatility, ideal for hosting both large family gatherings and intimate meals. French doors open out to the rear garden, seamlessly connecting indoor and outdoor spaces. The modern kitchen is fitted with stylish base units, sleek work surfaces, and fully integrated appliances, enhancing the home's modern appeal. A separate utility room provides practical space for appliances and convenient side access to the exterior.

The ground floor is completed by a thoughtfully positioned guest cloakroom.

RECEPTION HALL 9' 8" x 6' 6" (2.95m x 2.00m)

LOUNGE 16' 1" x 11' 10" (4.91m x 3.62m)

KITCHEN/DINER/FAMILY ROOM 25' 1" x 12' 5" (7.65m x 3.79m)