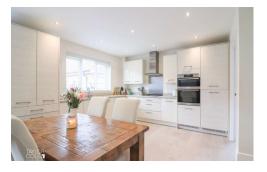

The heart of the home lies at the rear, where a stunning open-plan kitchen/diner/family room impresses with its versatility, ideal for hosting both large family gatherings and intimate meals. French doors open out to the rear garden, seamlessly connecting indoor and outdoor spaces. The modern kitchen is fitted with stylish base units, sleek work surfaces, and fully integrated appliances, enhancing the home's modern appeal. A separate utility room provides practical space for appliances and convenient side access to the exterior.

The ground floor is completed by a thoughtfully positioned guest cloakroom.

RECEPTION HALL 9' 8" x 6' 6" (2.95m x 2.00m)

LOUNGE 16' 1" x 11' 10" (4.91m x 3.62m)

KITCHEN/DINER/FAMILY ROOM 25' 1" x 12' 5" (7.65m x 3.79m)