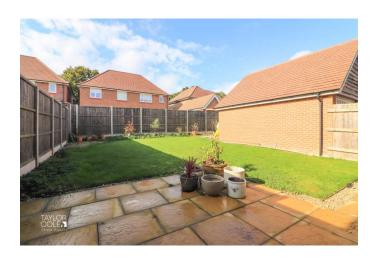

### REAR GARDEN

Outside, the rear garden offers a beautifully landscaped retreat, featuring a combination of slab-paved patios, well-kept lawns, and gravelled borders, all enclosed by secure timber fencing, creating a private and serene outdoor space. Further storage can be found with a detached single garage.