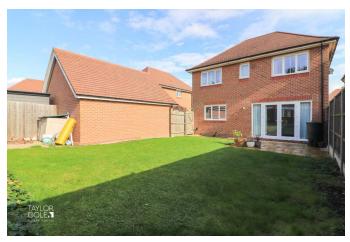

### REAR GARDEN

Outside, the rear garden offers a beautifully landscaped retreat, featuring a combination of slab-paved patios, well-kept lawns, and gravelled borders, all enclosed by secure timber fencing, creating a private and serene outdoor space. Further storage can be found with a detached single garage.